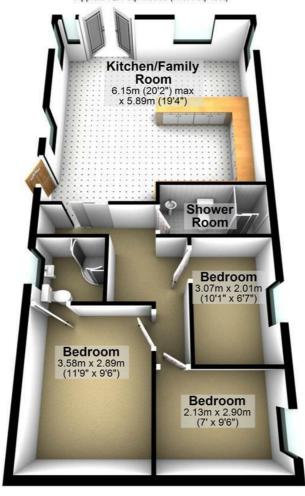

## **Ground Floor**

Approx. 72.1 sq. metres (776.4 sq. feet)

Total area: approx. 72.1 sq. metres (776.4 sq. feet)

2 Bath Street, Cheddar, Somerset, BS27 3AA Tel: 01934 742966 enquiries@laurelandwylde.co.uk www.laurelandwylde.co.uk