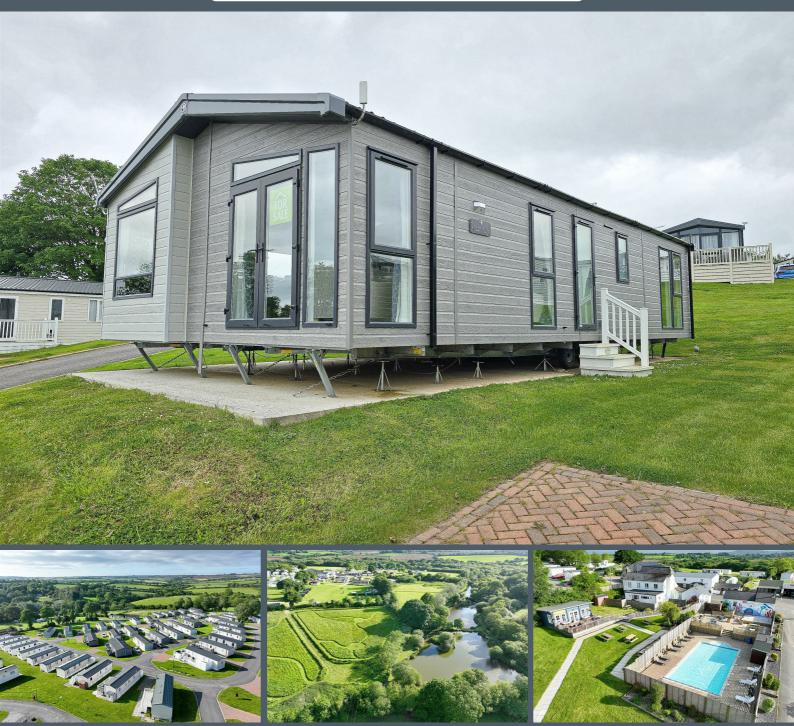

TM23 Meadow Lakes, St. Austell, PL26 7JG £169,995

\*\*\* IF BROWSING ON YOUR PHONE, PLEASE DO CLICK ON THE 'VIDEO TOUR' TAB BELOW TO SEE OUR FABULOUS VIDEOS \*\*\* MEADOW LAKES FAMILY OWNED LEISURE PARK \*\*\* SET IN 56 ACRES WITH STUNNING VALLEY AND WOODLAND VIEWS \*\*\* OPEN MID MARCH - MID JAN\*\*\* OUTDOOR POOL \*\*\* PLAY BARN WITH SOFT PLAY & POOL TABLES \*\*\* PETTING FARM WITH PONIES, DONKEYS, GOATS, DUCKS, RABBITS AND GEESE \*\*\* ON PARK SHOP & CAFE \*\*\* 4 BEAUTIFUL FISHING LAKES \*\*\* DOG WALKING FIELD \*\*\* CHILDRENS OUTDOOR ADVENTURE PLAY AREA \*\*\* WOODLAND WALKS \*\*\* PRIVATE PARKING FOR ALL LODGES \*\*\* FULLY SURROUNDING DECKS AND HOT-TUBS AVAILABLE TO PURCHASE \*\*\* PRIVATE WI-FI FOR EVERY LODGE \*\*\* PIPED GAS \*\*\* FREE SMART TV \*\*\*

Important Site Info & Supplies

Free site fees until February 2026 Free rates until April 2025

Site fees range between £4105.00 - £4930.00 depending on area and size of home

Rates between £442-£655 again depending on area and size of unit

Gas, Elec and water metered