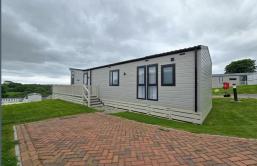

TM21 Meadow Lakes, St. Austell, PL26 7JG £89,995

\*\*\* IF BROWSING ON YOUR PHONE, PLEASE DO CLICK ON THE 'VIDEO TOUR' TAB BELOW TO SEE OUR FABULOUS VIDEOS \*\*\* MEADOW LAKES FAMILY OWNED LEISURE PARK \*\*\* SET IN 56 ACRES WITH STUNNING VALLEY AND WOODLAND VIEWS \*\*\* OPEN MID MARCH - MID JAN\*\*\* OUTDOOR POOL \*\*\* PLAY BARN WITH SOFT PLAY & POOL TABLES \*\*\* PETTING FARM WITH PONIES, DONKEYS, GOATS, DUCKS, RABBITS AND GEESE \*\*\* ON PARK SHOP & CAFE \*\*\* 4 BEAUTIFUL FISHING LAKES \*\*\* DOG WALKING FIELD \*\*\* CHILDRENS OUTDOOR ADVENTURE PLAY AREA \*\*\* WOODLAND WALKS \*\*\* PRIVATE PARKING FOR ALL LODGES \*\*\* FULLY SURROUNDING DECKS AND HOT-TUBS AVAILABLE TO PURCHASE \*\*\* PRIVATE WI-FI FOR EVERY LODGE \*\*\* PIPED GAS \*\*\* FREE SMART TV \*\*\*