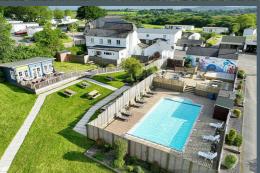

TM21 Meadow Lakes, St. Austell, PL26 7JG £89,995

\*\*\* IF BROWSING ON YOUR PHONE, PLEASE DO CLICK ON THE 'VIDEO TOUR' TAB BELOW TO SEE OUR FABULOUS VIDEOS \*\*\* MEADOW LAKES FAMILY OWNED LEISURE PARK \*\*\* SET IN 56 ACRES WITH STUNNING VALLEY AND WOODLAND VIEWS \*\*\* OPEN MID MARCH - MID JAN\*\*\* OUTDOOR POOL \*\*\* PLAY BARN WITH SOFT PLAY & POOL TABLES \*\*\* PETTING FARM WITH PONIES, DONKEYS, GOATS, DUCKS, RABBITS AND GEESE \*\*\* ON PARK SHOP & CAFE \*\*\* 4 BEAUTIFUL FISHING LAKES \*\*\* DOG WALKING FIELD \*\*\* CHILDRENS OUTDOOR ADVENTURE PLAY AREA \*\*\* WOODLAND WALKS \*\*\* PRIVATE PARKING FOR ALL LODGES \*\*\* FULLY SURROUNDING DECKS AND HOT-TUBS AVAILABLE TO PURCHASE \*\*\* PRIVATE WI-FI FOR EVERY LODGE \*\*\* PIPED GAS \*\*\* FREE SMART TV \*\*\*