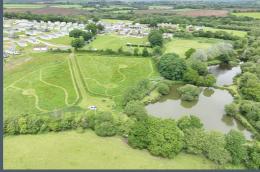

TM21 Meadow Lakes, St. Austell, PL26 7JG £89,995

\*\*\* IF BROWSING ON YOUR PHONE, PLEASE DO CLICK ON THE 'VIDEO TOUR' TAB BELOW TO SEE OUR FABULOUS VIDEOS \*\*\* MEADOW LAKES FAMILY OWNED LEISURE PARK \*\*\* SET IN 56 ACRES WITH STUNNING VALLEY AND WOODLAND VIEWS \*\*\* OPEN MID MARCH - MID JAN\*\*\* OUTDOOR POOL \*\*\* PLAY BARN WITH SOFT PLAY & POOL TABLES \*\*\* PETTING FARM WITH PONIES, DONKEYS, GOATS, DUCKS, RABBITS AND GEESE \*\*\* ON PARK SHOP & CAFE \*\*\* 4 BEAUTIFUL FISHING LAKES \*\*\* DOG WALKING FIELD \*\*\* CHILDRENS OUTDOOR ADVENTURE PLAY AREA \*\*\* WOODLAND WALKS \*\*\* PRIVATE PARKING FOR ALL LODGES \*\*\* FULLY SURROUNDING DECKS AND HOT-TUBS AVAILABLE TO PURCHASE \*\*\* PRIVATE WI-FI FOR EVERY LODGE \*\*\* PIPED GAS \*\*\* FREE SMART TV \*\*\*