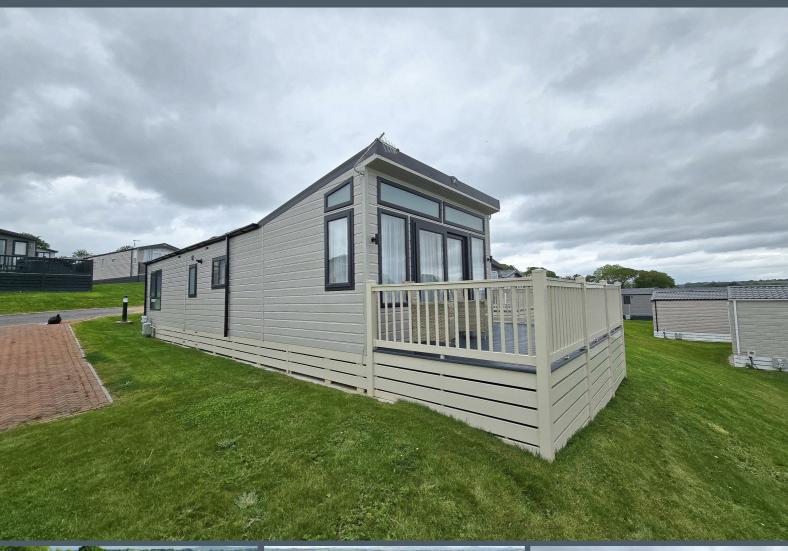

TM21 Meadow Lakes, St. Austell, PL26 7JG £89,995

\*\*\* IF BROWSING ON YOUR PHONE, PLEASE DO CLICK ON THE 'VIDEO TOUR' TAB BELOW TO SEE OUR FABULOUS VIDEOS \*\*\* MEADOW LAKES FAMILY OWNED LEISURE PARK \*\*\* SET IN 56 ACRES WITH STUNNING VALLEY AND WOODLAND VIEWS \*\*\* OPEN MID MARCH - MID JAN\*\*\* OUTDOOR POOL \*\*\* PLAY BARN WITH SOFT PLAY & POOL TABLES \*\*\* PETTING FARM WITH PONIES, DONKEYS, GOATS, DUCKS, RABBITS AND GEESE \*\*\* ON PARK SHOP & CAFE \*\*\* 4 BEAUTIFUL FISHING LAKES \*\*\* DOG WALKING FIELD \*\*\* CHILDRENS OUTDOOR ADVENTURE PLAY AREA \*\*\* WOODLAND WALKS \*\*\* PRIVATE PARKING FOR ALL LODGES \*\*\* FULLY SURROUNDING DECKS AND HOT-TUBS AVAILABLE TO PURCHASE \*\*\* PRIVATE WI-FI FOR EVERY LODGE \*\*\* PIPED GAS \*\*\* FREE SMART TV \*\*\*