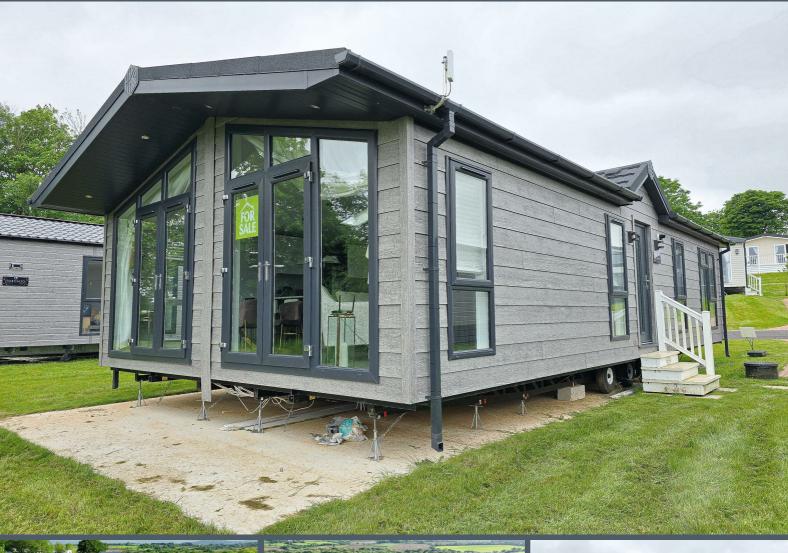

## Laurel & Wylde E S T A T E A G E N T S

TM41 Meadow Lakes, St. Austell, PL26 7JG £199,950

\*\*\* IF BROWSING ON YOUR PHONE, PLEASE DO CLICK ON THE 'VIDEO TOUR' TAB BELOW TO SEE OUR FABULOUS VIDEOS \*\*\* MEADOW LAKES FAMILY OWNED LEISURE PARK \*\*\* SET IN 56 ACRES WITH STUNNING VALLEY AND WOODLAND VIEWS \*\*\* OPEN MID MARCH - MID JAN\*\*\* OUTDOOR POOL \*\*\* PLAY BARN WITH SOFT PLAY & POOL TABLES \*\*\* PETTING FARM WITH PONIES, DONKEYS, GOATS, DUCKS, RABBITS AND GEESE \*\*\* ON PARK SHOP & CAFE \*\*\* 4 BEAUTIFUL FISHING LAKES \*\*\* DOG WALKING FIELD \*\*\* CHILDRENS OUTDOOR ADVENTURE PLAY AREA \*\*\* WOODLAND WALKS \*\*\* PRIVATE PARKING FOR ALL LODGES \*\*\* FULLY SURROUNDING DECKS AND HOT-TUBS AVAILABLE TO PURCHASE \*\*\* PRIVATE WI-FI FOR EVERY LODGE \*\*\* PIPED GAS \*\*\* FREE SMART TV \*\*\*