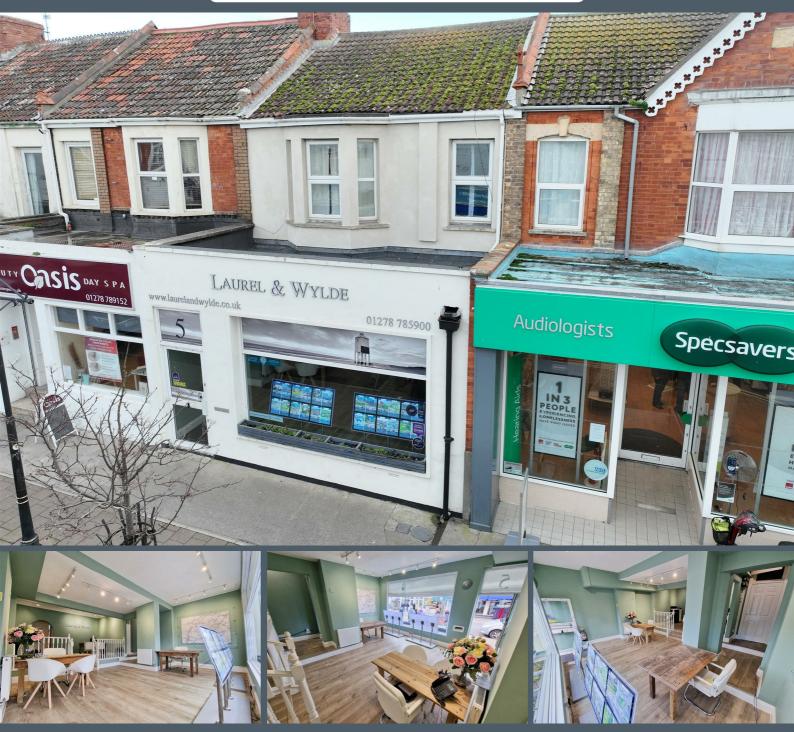

# Laurel & Wylde E S T A T E A G E N T S

6 High Street, Burnham-On-Sea, Somerset TA8 1NX £365,000

\*\*\* IF BROWSING ON YOUR PHONE, PLEASE DO CLICK ON THE 'VIDEO TOUR' TAB BELOW TO SEE OUR FABULOUS VIDEOS \*\*\* WOW \*\*\* WHAT A FABULOUS OPPORTUNITY \*\*\* WHOLE COMMERCIAL PROPERTY ON BURNHAM HIGH STREET \*\*\* LARGE COMMERCIAL PREMISES WITH A MAIN OFFICE, KITCHEN, STORE ROOM AND CLOAKROOM \*\*\* VERY LARGE TWO BEDROOM FLAT WITH A HUGE KITCHEN / FAMILY ROOM, LIVING ROOM, PANTRY, CLOAKROOM, TWO BEDROOMS AND A FAMILY BATHROOM \*\*\* REAR COURTYARD \*\*\* £2,650 INCOME \*\*\* 7% MINIMUM YIELD \*\*\* TENANTS IN SITU \*\*\* NO ONWARD CHAIN \*\*\*