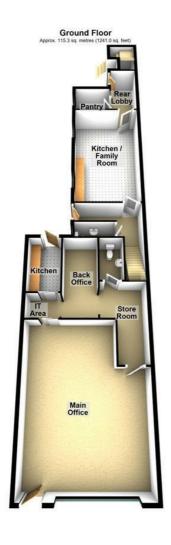

### Main Office

23'8 (max) x 18'8 (max) (7.21m (max) x 5.69m (max) )

Rent - £1200 PCM

A large office space with doors to the store room and an opening to the IT area.

### IT Area

With a sliding door to the kitchen and a sliding door to the rear office.

### **Rear Office**

12'4 x 6 (3.76m x 1.83m)

A useful room with access to the store room.

### **Store Room**

10'4 x 3'9 (3.15m x 1.14m)

A useful space with doors to the cloakroom and to the main office.

### Cloakroom

Low level WC, wash hand basin, extractor fan.

### Kitchen

9'4 x 6'6 (2.84m x 1.98m)

A rear aspect room with a door to the rear courtyard.