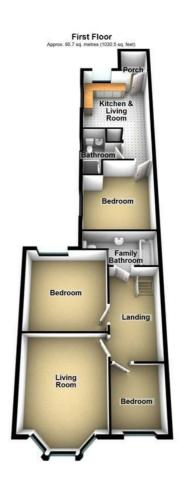

### **Entrance Hall**

With a door to the cloakroom, a door to the kitchen / dining room and stairs to the first floor landing.

# Kitchen / Family Room

20'5 x 11'9 (6.22m x 3.58m)

A fabulous size room with a kitchen area and ample space for a dining table and chairs. Door to the rear lobby.

# Rear Lobby & Pantry

Access to the pantry and the rear courtyard.

# Living / Kitchen

16'2 x 11'1 (max) (4.93m x 3.38m (max))

A spacious area with a door leading to the ground floor and two uPVC double glazed windows. There is a kitchenette and space for a range of living furniture. Doors to the bedroom and the shower room.

### **Bedroom**

11'2 x 11'2 (3.40m x 3.40m)

A double bedroom with a side aspect window.

# **Shower Room**

A side aspect room with a window, low level WC, pedestal wash hand basin and a shower cubical.

# Store Room

A useful store room for use (currently) with flat 5A. This could be a bike store etc....

Total area: approx. 211.0 sq. metres (2271.5 sq. feet)

2 Bath Street, Cheddar, Somerset, BS27 3AA Tel: 01934 742966 enquiries@laurelandwylde.co.uk www.laurelandwylde.co.uk