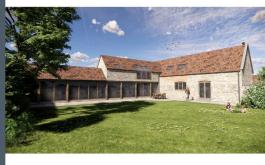

## Main Building

The main building currently consists of a fabulous open plan living / dining / kitchen & family room all in one, with a beautiful fireplace as the main feature. There is a fitted kitchen and ample space for a dining table and chairs, also with plenty of space for living furniture.