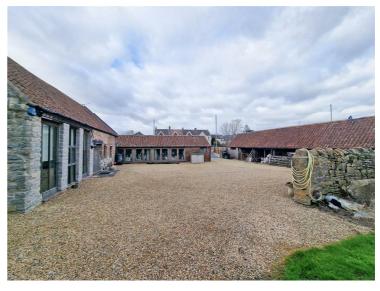

## **Entrance**

Access through two wooden five bar gates, onto the tarmac drive. There is a large garden to the right and an access to the main property, annexe and driveway in front

Beyond the main driveway there is another very large garden.

**Artists Impressions** 

**Artists Impressions** 

Outside

**Drone Photos** 

**Annexe Building** 

2 Bath Street, Cheddar, Somerset, BS27 3AA Tel: 01934 742966 enquiries@laurelandwylde.co.uk www.laurelandwylde.co.uk