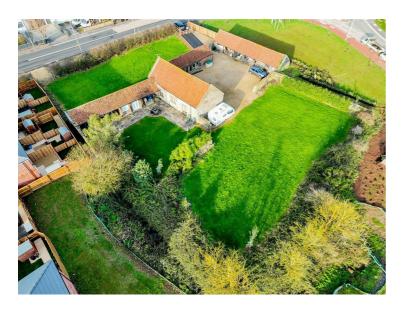

## Pedwa Barns Huntspill Road, Highbridge, TA9 3DE £598,500

\*\*\* IF BROWSING ON YOUR PHONE, PLEASE DO CLICK ON THE 'VIDEO TOUR' TAB BELOW TO SEE OUR FABULOUS VIDEOS \*\*\* ABSOLUTELY SPECTACULAR OPPORTUNITY \*\*\* RARELY WILL YOU EVER FIND SUCH AN OPPORTUNITY LIKE THIS, WITHIN THIS PRICE RANGE \*\*\* BEAUTIFUL SET OF BARNS WITH ONE MAIN PART CONVERTED \*\*\* PLANNING PERMISSION TO CONVERT INTO AN ABSOLUTELY WONDERFUL 5 BEDROOM & 5 BATHROOM DETACHED FAMILY HOME, WITH A FABULOUS KITCHEN / DINING & FAMILY ROOM \*\*\* SEPARATE LIVING ROOM WITH FEATURE FIREPLACE AND VAULTED CEILING \*\*\* UTILITY ROOM & OFFICE \*\*\* DOUBLE GARAGE \*\*\* ALSO WITH PLANNING PERMISSION FOR A LARGE 2 BEDROOM DETACHED ANNEXE \*\*\* NO ONWARD CHAIN \*\*\* 0.65 ACRE PLOT WITH TWO LARGE GARDENS \*\*\* AS IT IS, IT WOULD MAKE FOR A FABULOUS PROPERTY TO LIVE IN, WITH A NUMBER OF USES FOR THE OTHER BARNS - STORAGE OR VARIOUS TYPES OF CONVERSION ETC \*\*\*

## **Entrance**

Access through two wooden five bar gates, onto the tarmac drive. There is a large garden to the right and an access to the main property, annexe and driveway in front

Beyond the main driveway there is another very large garden.