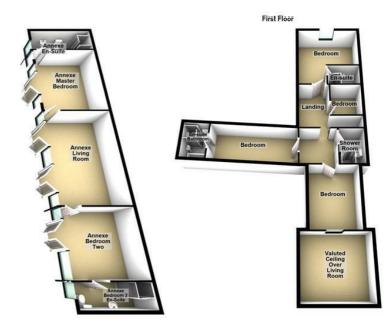

## **AGENTS NOTE**

The Planning Reference Number is - 52/23/00008

## **Entrance**

Access through two wooden five bar gates, onto the tarmac drive. There is a large garden to the right and an access to the main property, annexe and driveway in front

Beyond the main driveway there is another very large garden.

## Main Building

The main building currently consists of a fabulous open plan living / dining / kitchen & family room all in one, with a beautiful fireplace as the main feature. There is a fitted kitchen and ample space for a dining table and chairs, also with plenty of space for living furniture.

There are two ground floor bedrooms - one of which has an en-suite, along with a family bathroom and two adjoining rooms upstairs. However, This would ideally make for a great master bedroom and en-suite, should you not do the full conversion.