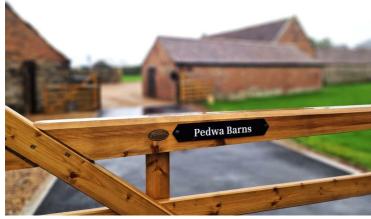

## **Entrance**

Access through two wooden five bar gates, onto the tarmac drive. There is a large garden to the right and an access to the main property, annexe and driveway in front

Beyond the main driveway there is another very large garden.