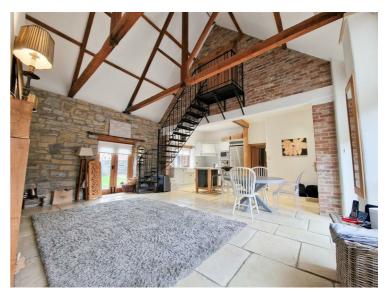

## Main Building

The main building currently consists of a fabulous open plan living / dining / kitchen & family room all in one, with a beautiful fireplace as the main feature. There is a fitted kitchen and ample space for a dining table and chairs, also with plenty of space for living furniture.

There are two ground floor bedrooms - one of which has an en-suite, along with a family bathroom and two adjoining rooms upstairs. However, This would ideally make for a great master bedroom and en-suite, should you not do the full conversion.