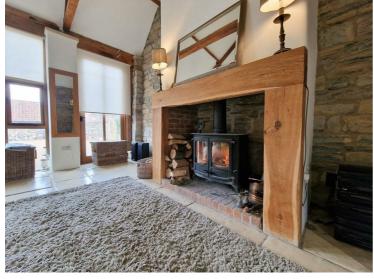

## Main Building

The main building currently consists of a fabulous open plan living / dining / kitchen & family room all in one, with a beautiful fireplace as the main feature. There is a fitted kitchen and ample space for a dining table and chairs, also with plenty of space for living furniture.