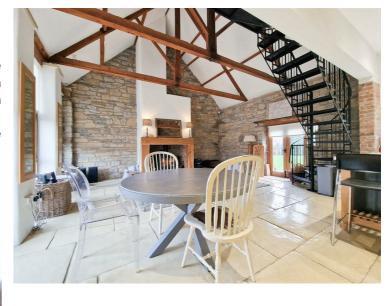

## Main Building

The main building currently consists of a fabulous open plan living / dining / kitchen & family room all in one, with a beautiful fireplace as the main feature. There is a fitted kitchen and ample space for a dining table and chairs, also with plenty of space for living furniture.

There are two ground floor bedrooms - one of which has an en-suite, along with a family bathroom and two adjoining rooms upstairs. However, This would ideally make for a great master bedroom and en-suite, should you not do the full conversion.