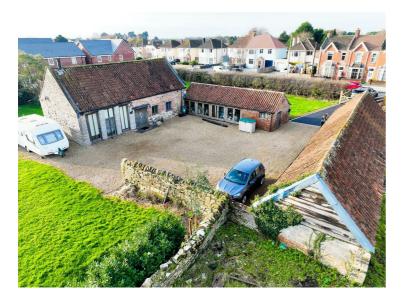

## Pedwa Barns Huntspill Road, Highbridge, TA9 3DE £598,500

\*\*\* IF BROWSING ON YOUR PHONE, PLEASE DO CLICK ON THE 'VIDEO TOUR' TAB BELOW TO SEE OUR FABULOUS VIDEOS \*\*\* ABSOLUTELY SPECTACULAR OPPORTUNITY \*\*\* RARELY WILL YOU EVER FIND SUCH AN OPPORTUNITY LIKE THIS, WITHIN THIS PRICE RANGE \*\*\* BEAUTIFUL SET OF BARNS WITH ONE MAIN PART CONVERTED \*\*\* PLANNING PERMISSION TO CONVERT INTO AN ABSOLUTELY WONDERFUL 5 BEDROOM & 5 BATHROOM DETACHED FAMILY HOME, WITH A FABULOUS KITCHEN / DINING & FAMILY ROOM \*\*\* SEPARATE LIVING ROOM WITH FEATURE FIREPLACE AND VAULTED CEILING \*\*\* UTILITY ROOM & OFFICE \*\*\* DOUBLE GARAGE \*\*\* ALSO WITH PLANNING PERMISSION FOR A LARGE 2 BEDROOM DETACHED ANNEXE \*\*\* NO ONWARD CHAIN \*\*\* 0.65 ACRE PLOT WITH TWO LARGE GARDENS \*\*\* AS IT IS, IT WOULD MAKE FOR A FABULOUS PROPERTY TO LIVE IN, WITH A NUMBER OF USES FOR THE OTHER BARNS - STORAGE OR VARIOUS TYPES OF CONVERSION ETC \*\*\*

## **Entrance**

Access through two wooden five bar gates, onto the tarmac drive. There is a large garden to the right and an access to the main property, annexe and driveway in front

Beyond the main driveway there is another very large garden.