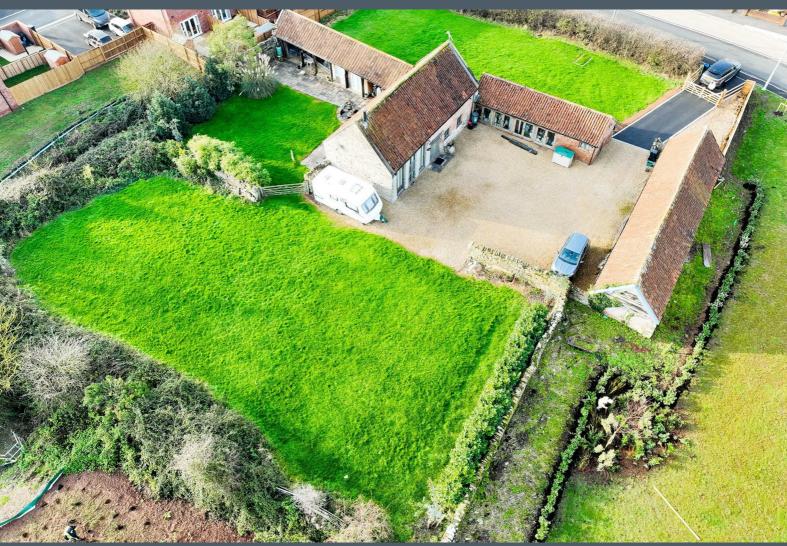

## Pedwa Barns Huntspill Road, Highbridge, TA9 3DE £598,500

\*\*\* IF BROWSING ON YOUR PHONE, PLEASE DO CLICK ON THE 'VIDEO TOUR' TAB BELOW TO SEE OUR FABULOUS VIDEOS \*\*\* ABSOLUTELY SPECTACULAR OPPORTUNITY \*\*\* RARELY WILL YOU EVER FIND SUCH AN OPPORTUNITY LIKE THIS, WITHIN THIS PRICE RANGE \*\*\* BEAUTIFUL SET OF BARNS WITH ONE MAIN PART CONVERTED \*\*\* PLANNING PERMISSION TO CONVERT INTO AN ABSOLUTELY WONDERFUL 5 BEDROOM & 5 BATHROOM DETACHED FAMILY HOME, WITH A FABULOUS KITCHEN / DINING & FAMILY ROOM \*\*\* SEPARATE LIVING ROOM WITH FEATURE FIREPLACE AND VAULTED CEILING \*\*\* UTILITY ROOM & OFFICE \*\*\* DOUBLE GARAGE \*\*\* ALSO WITH PLANNING PERMISSION FOR A LARGE 2 BEDROOM DETACHED ANNEXE \*\*\* NO ONWARD CHAIN \*\*\* 0.65 ACRE PLOT WITH TWO LARGE GARDENS \*\*\* AS IT IS, IT WOULD MAKE FOR A FABULOUS PROPERTY TO LIVE IN, WITH A NUMBER OF USES FOR THE OTHER BARNS - STORAGE OR VARIOUS TYPES OF CONVERSION ETC \*\*\*

## **Entrance**

Access through two wooden five bar gates, onto the tarmac drive. There is a large garden to the right and an access to the main property, annexe and driveway in front

Beyond the main driveway there is another very large garden.