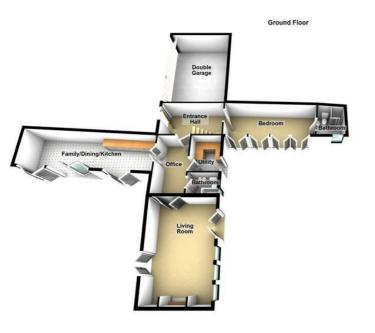

## Main Building

The main building currently consists of a fabulous open plan living / dining / kitchen & family room all in one, with a beautiful fireplace as the main feature. There is a fitted kitchen and ample space for a dining table and chairs, also with plenty of space for living furniture.

There are two ground floor bedrooms - one of which has an en-suite, along with a family bathroom and two adjoining rooms upstairs. However, This would ideally make for a great master bedroom and en-suite, should you not do the full conversion.