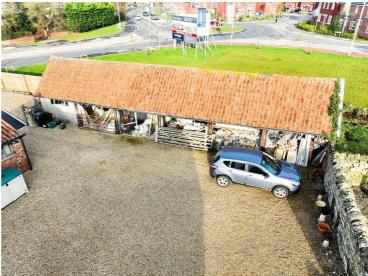

## Pedwa Barns Huntspill Road, Highbridge, TA9 3DE £598,500

\*\*\* IF BROWSING ON YOUR PHONE, PLEASE DO CLICK ON THE 'VIDEO TOUR' TAB BELOW TO SEE OUR FABULOUS VIDEOS \*\*\* ABSOLUTELY SPECTACULAR OPPORTUNITY \*\*\* RARELY WILL YOU EVER FIND SUCH AN OPPORTUNITY LIKE THIS, WITHIN THIS PRICE RANGE \*\*\* BEAUTIFUL SET OF BARNS WITH ONE MAIN PART CONVERTED \*\*\* PLANNING PERMISSION TO CONVERT INTO AN ABSOLUTELY WONDERFUL 5 BEDROOM & 5 BATHROOM DETACHED FAMILY HOME, WITH A FABULOUS KITCHEN / DINING & FAMILY ROOM \*\*\* SEPARATE LIVING ROOM WITH FEATURE FIREPLACE AND VAULTED CEILING \*\*\* UTILITY ROOM & OFFICE \*\*\* DOUBLE GARAGE \*\*\* ALSO WITH PLANNING PERMISSION FOR A LARGE 2 BEDROOM DETACHED ANNEXE \*\*\* NO ONWARD CHAIN \*\*\* 0.65 ACRE PLOT WITH TWO LARGE GARDENS \*\*\* AS IT IS, IT WOULD MAKE FOR A FABULOUS PROPERTY TO LIVE IN, WITH A NUMBER OF USES FOR THE OTHER BARNS - STORAGE OR VARIOUS TYPES OF CONVERSION ETC \*\*\*

## **Entrance**

Access through two wooden five bar gates, onto the tarmac drive. There is a large garden to the right and an access to the main property, annexe and driveway in front

Beyond the main driveway there is another very large garden.

## Main Building

The main building currently consists of a fabulous open plan living / dining / kitchen & family room all in one, with a beautiful fireplace as the main feature. There is a fitted kitchen and ample space for a dining table and chairs, also with plenty of space for living furniture.