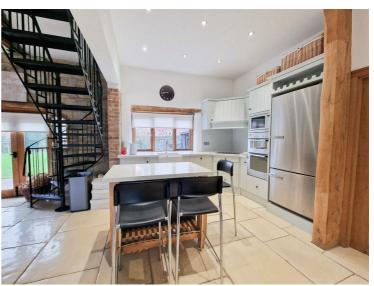

## Main Building

The main building currently consists of a fabulous open plan living / dining / kitchen & family room all in one, with a beautiful fireplace as the main feature. There is a fitted kitchen and ample space for a dining table and chairs, also with plenty of space for living furniture.