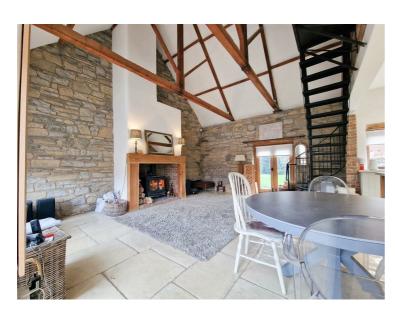

## Main Building

The main building currently consists of a fabulous open plan living / dining / kitchen & family room all in one, with a beautiful fireplace as the main feature. There is a fitted kitchen and ample space for a dining table and chairs, also with plenty of space for living furniture.

There are two ground floor bedrooms - one of which has an en-suite, along with a family bathroom and two adjoining rooms upstairs. However, This would ideally make for a great master bedroom and en-suite, should you not do the full conversion.