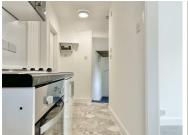

**Kitchen** 15'4 x 4'7 (4.67m x 1.40m)

Vinyl flooring, loft hatch giving access to roof space, Is a front aspect room with a UPVC double glazed four ring hob with extractor fan over, a side aspect electric heater, television point. UPVC double glazed window, doors to bedrooms one, two and the lounge.