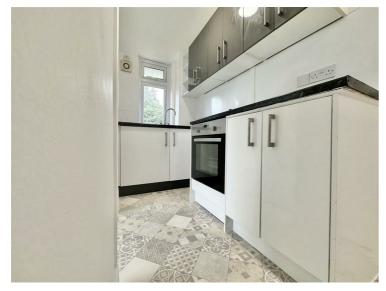

**Kitchen** 15'4 x 4'7 (4.67m x 1.40m)

Vinyl flooring, loft hatch giving access to roof space, Is a front aspect room with a UPVC double glazed four ring hob with extractor fan over, a side aspect electric heater, television point. UPVC double glazed window, doors to bedrooms one, two and the lounge.