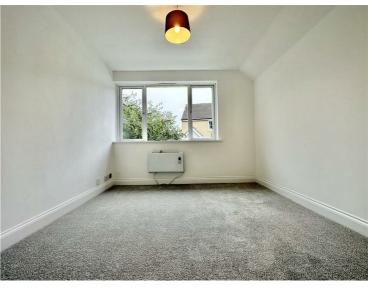

#### **Bedroom One**

10'3 x 8'7 (3.12m x 2.62m)

ceiling light, fitted with base and eye level units with window offering great views towards the Mendips and rolled edge work surface over, cooker with an electric the start of the Gorge, ceiling light, wall mounted

## **Bedroom Two**

10'7 x 8 (3.23m x 2.44m)

A front aspect room with a UPVC double glazed window offering the same views, ceiling light, wall mounted electric heater.