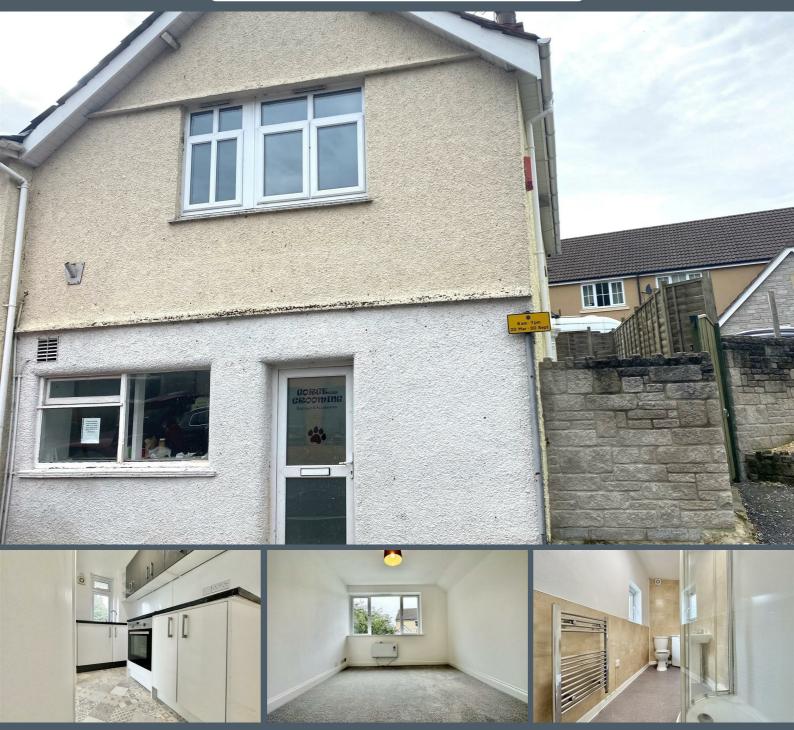

Flat 2 Birch Hill House Birch Hill, Cheddar, BS27 3JJ £160,000

\*\*\* TWO BEDROOM APARTMENT \*\*\* CONVENIENTLY SITUATED AT THE START OF THE GORGE \*\*\*
BEAUTIFUL VIEWS OF THE MENDIP HILLS AND UP TOWARDS THE LIPPIAT AND THE GORGE \*\*\* NEWLY
DECORATED THROUGHOUT \*\*\* KITCHEN \*\*\* LOUNGE/DINER \*\*\* BEDROOM \*\*\* SHOWER ROOM \*\*\*
PERFECT BUY YO LET OR FIRST TIME BUYER OPPORTUNITY \*\*\* COUNCIL TAX BAND A \*\*\* EPC E \*\*\* 999
YEAR LEASE WITH A 25% SHARE OF THE FREEHOLD \*\*\*

# **Entrance**

Is via a wooden door, straight into a hallway, which has 9'11 x 9'9 (3.02m x 2.97m) a side aspect UPVC double glazed window and Is a side aspect room with a UPVC double glazed opening into the kitchen area.