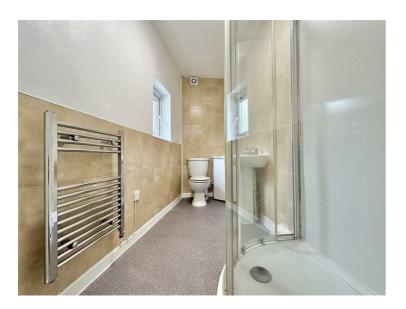

#### **Shower Room**

Side aspect UPVC double glazed window, ceiling light, ceiling fan, vinyl flooring, ladder style radiator, low level WC, wash hand basin, step in shower enclosure housing an electric shower system.