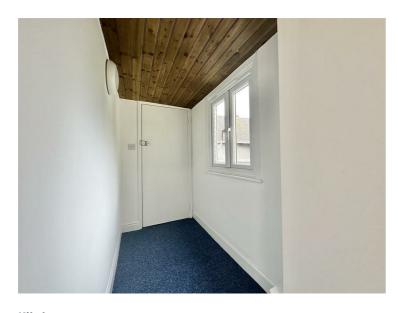

# **Entrance**

Is via a wooden door, straight into a hallway, which has 9'11 x 9'9 (3.02m x 2.97m) a side aspect UPVC double glazed window and Is a side aspect room with a UPVC double glazed opening into the kitchen area.