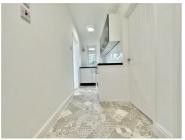

# **Entrance**

Is via a wooden door, straight into a hallway, which has 9'11 x 9'9 (3.02m x 2.97m) a side aspect UPVC double glazed window and Is a side aspect room with a UPVC double glazed opening into the kitchen area.

**Kitchen** 15'4 x 4'7 (4.67m x 1.40m)

Vinyl flooring, loft hatch giving access to roof space, Is a front aspect room with a UPVC double glazed four ring hob with extractor fan over, a side aspect electric heater, television point. UPVC double glazed window, doors to bedrooms one, two and the lounge.