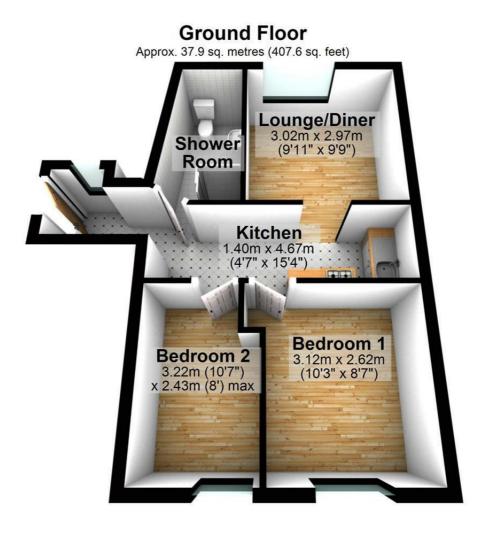

# **Entrance**

Is via a wooden door, straight into a hallway, which has 9'11 x 9'9 (3.02m x 2.97m) a side aspect UPVC double glazed window and Is a side aspect room with a UPVC double glazed opening into the kitchen area.

**Kitchen** 15'4 x 4'7 (4.67m x 1.40m)

Vinyl flooring, loft hatch giving access to roof space, Is a front aspect room with a UPVC double glazed four ring hob with extractor fan over, a side aspect electric heater, television point. UPVC double glazed window, doors to bedrooms one, two and the lounge.

#### **Bedroom One**

10'3 x 8'7 (3.12m x 2.62m)

ceiling light, fitted with base and eye level units with window offering great views towards the Mendips and rolled edge work surface over, cooker with an electric the start of the Gorge, ceiling light, wall mounted

## **Bedroom Two**

10'7 x 8 (3.23m x 2.44m)

A front aspect room with a UPVC double glazed window offering the same views, ceiling light, wall mounted electric heater.

#### **Shower Room**

Side aspect UPVC double glazed window, ceiling light, ceiling fan, vinyl flooring, ladder style radiator, low level WC, wash hand basin, step in shower enclosure housing an electric shower system.

Total area: approx. 37.9 sq. metres (407.6 sq. feet)