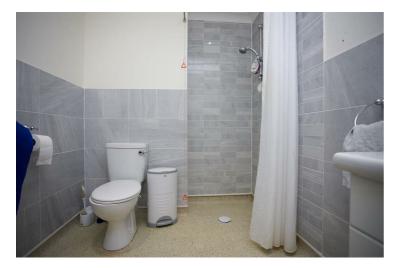

# Bathroom

9' x 6'2" (2.74m x 1.88m)

A part tiled room with wet flooring and three spotlights, extractor fan, and radiator. Suite comprising low level WC, wash hand basin with storage underneath and a corner shower with rail surround.