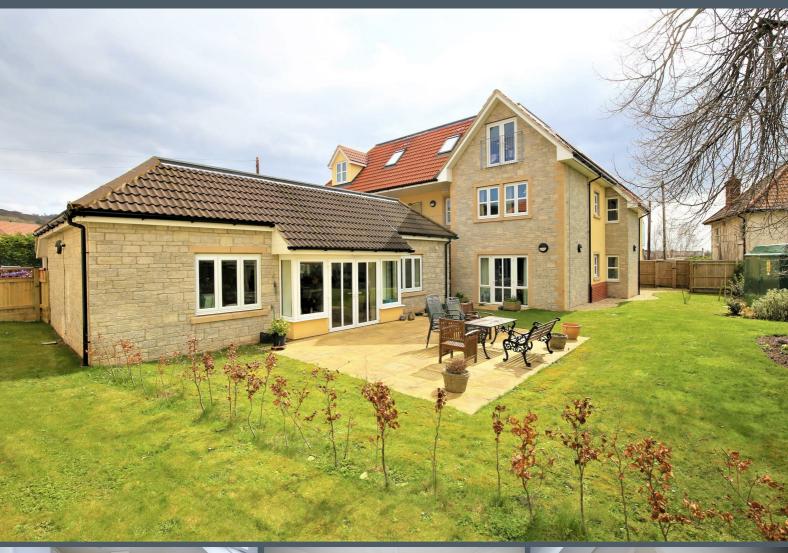

# Acacia Court Tweentown, Cheddar, Somerset BS27 3HY £115,000

\*\*\* LUXURY ONE BEDROOM APARTMENT \*\*\* WELL APPOINTED \*\*\* SPECIFICALLY DESIGNED FOR THE OVER 55'S \*\*\* WELL DESIGNED KITCHEN \*\*\* LOUNGE \*\*\* WET ROOM \*\*\* PRIVATE SHARED GARDEN \*\*\* BUS STOP OUTSIDE \*\*\* INTEGRATED DOOR ENTRY SYSTEM \*\*\* ONLY 11 APARTMENTS IN TOTAL \*\*\* WALKING DISTANCE TO THE CENTRE OF CHEDDAR \*\*\* EPC C \*\*\* COUNCIL TAX B \*\*\*

# Outside

From the communal lounge there are double doors leading out to the communal garden area, predominantly laid to patio with garden furniture, with a lawned area surrounding and fully enclosed by bushes. To the front of the property there is one parking space.