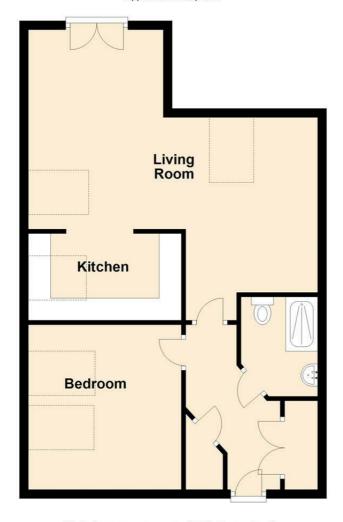

#### **Entrance Hall**

Access to the flat is via a wooden composite door into the hallway, with two ceiling lights, electric radiator, and doors providing access to two storage cupboards, the wet room bathroom, the bedroom, and the lounge/diner. The two storage cupboards feature shelving, and automatic lighting, whilst the second acts as the airing cupboard housing the water tank.

## Lounge/Diner

21' max x 12'5" max (6.40m max x 3.78m max)

A dual aspect room with UPVC double glazed Velux windows, and double glazed double doors opening to a Juliette balcony, four ceiling lights, electric radiator, television point, telephone point. There is plenty of space available for a dining table and chairs. From the lounge/diner there is an opening through to the kitchen.

#### **Kitchen**

10'5" x 6'2" (3.18m x 1.88m)

A side aspect room with UPVC double glazed Velux window overlooking Cheddar and Crooks peak, with four ceiling lights, and wooden laminate flooring. The kitchen has been fitted with a range of base and eye level units with wooden effect rolled edge work surface over, a 1 ½ bowl stainless steel sink with mixer tap, an electric four ring hob with oven below and extractor fan above, space for a fridge/freezer, integrated dishwasher, and integrated washing machine.

### **Bedroom**

11'8" x 10'6" (3.56m x 3.20m)

A side aspect room with two UPVC double glazed Velux windows, ceiling light, two wall lights, integrated wardrobe to the whole wall, television point, and telephone point.

# Bathroom

9' x 6'2" (2.74m x 1.88m)

A part tiled room with wet flooring and three spotlights, extractor fan, and radiator. Suite comprising low level WC, wash hand basin with storage underneath and a corner shower with rail surround.

## Ground Floor Approx. 652.3 sq. feet

Total area: approx. 652.3 sq. feet