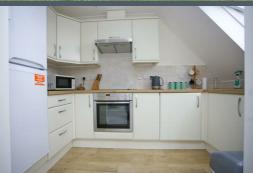

#### **Kitchen**

10'5" x 6'2" (3.18m x 1.88m)

A side aspect room with UPVC double glazed Velux window overlooking Cheddar and Crooks peak, with four ceiling lights, and wooden laminate flooring. The kitchen has been fitted with a range of base and eye level units with wooden effect rolled edge work surface over, a 1 ½ bowl stainless steel sink with mixer tap, an electric four ring hob with oven below and extractor fan above, space for a fridge/freezer, integrated dishwasher, and integrated washing machine.