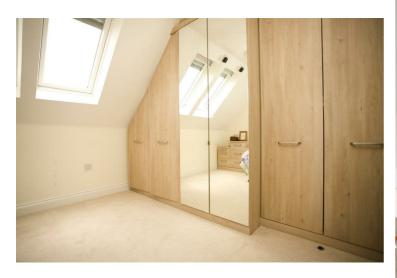

### **Bedroom**

11'8" x 10'6" (3.56m x 3.20m)

A side aspect room with two UPVC double glazed Velux windows, ceiling light, two wall lights, integrated wardrobe to the whole wall, television point, and telephone point.