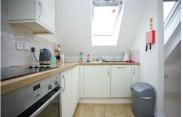

#### **Kitchen**

10'5" x 6'2" (3.18m x 1.88m)

A side aspect room with UPVC double glazed Velux window overlooking Cheddar and Crooks peak, with four ceiling lights, and wooden laminate flooring. The kitchen has been fitted with a range of base and eye level units with wooden effect rolled edge work surface over, a 1 ½ bowl stainless steel sink with mixer tap, an electric four ring hob with oven below and extractor fan above, space for a fridge/freezer, integrated dishwasher, and integrated washing machine.