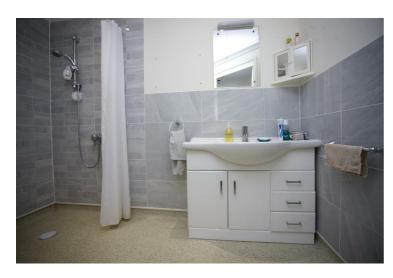

# Bathroom

9' x 6'2" (2.74m x 1.88m)

A part tiled room with wet flooring and three spotlights, extractor fan, and radiator. Suite comprising low level WC, wash hand basin with storage underneath and a corner shower with rail surround.