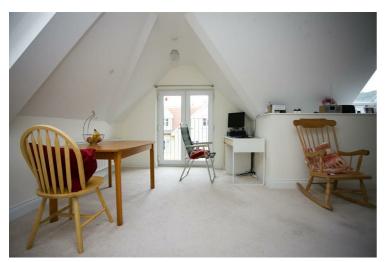

## Lounge/Diner

21' max x 12'5" max (6.40m max x 3.78m max)

A dual aspect room with UPVC double glazed Velux windows, and double glazed double doors opening to a Juliette balcony, four ceiling lights, electric radiator, television point, telephone point. There is plenty of space available for a dining table and chairs. From the lounge/diner there is an opening through to the kitchen.