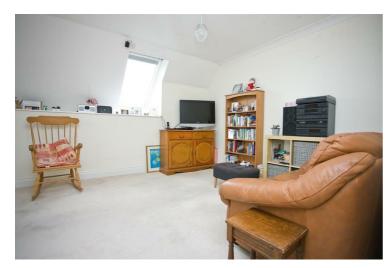

## Lounge/Diner

21' max x 12'5" max (6.40m max x 3.78m max)

A dual aspect room with UPVC double glazed Velux windows, and double glazed double doors opening to a Juliette balcony, four ceiling lights, electric radiator, television point, telephone point. There is plenty of space available for a dining table and chairs. From the lounge/diner there is an opening through to the kitchen.