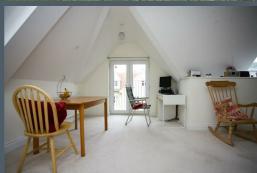

## Lounge/Diner

21' max x 12'5" max (6.40m max x 3.78m max)

A dual aspect room with UPVC double glazed Velux windows, and double glazed double doors opening to a Juliette balcony, four ceiling lights, electric radiator, television point, telephone point. There is plenty of space available for a dining table and chairs. From the lounge/diner there is an opening through to the kitchen.