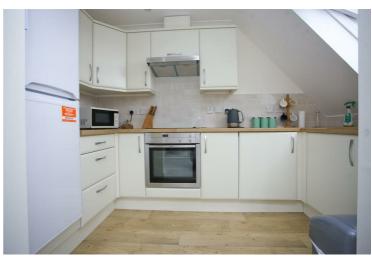

#### **Kitchen**

10'5" x 6'2" (3.18m x 1.88m)

A side aspect room with UPVC double glazed Velux window overlooking Cheddar and Crooks peak, with four ceiling lights, and wooden laminate flooring. The kitchen has been fitted with a range of base and eye level units with wooden effect rolled edge work surface over, a 1 ½ bowl stainless steel sink with mixer tap, an electric four ring hob with oven below and extractor fan above, space for a fridge/freezer, integrated dishwasher, and integrated washing machine.