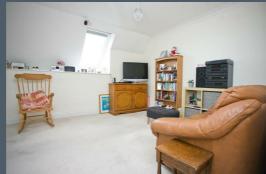

## Lounge/Diner

21' max x 12'5" max (6.40m max x 3.78m max)

A dual aspect room with UPVC double glazed Velux windows, and double glazed double doors opening to a Juliette balcony, four ceiling lights, electric radiator, television point, telephone point. There is plenty of space available for a dining table and chairs. From the lounge/diner there is an opening through to the kitchen.