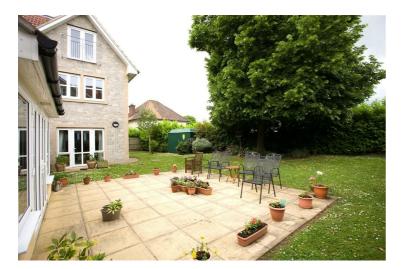

# Outside

From the communal lounge there are double doors leading out to the communal garden area, predominantly laid to patio with garden furniture, with a lawned area surrounding and fully enclosed by bushes. To the front of the property there is one parking space.