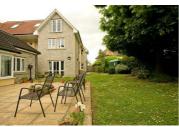

# Outside

From the communal lounge there are double doors leading out to the communal garden area, predominantly laid to patio with garden furniture, with a lawned area surrounding and fully enclosed by bushes. To the front of the property there is one parking space.