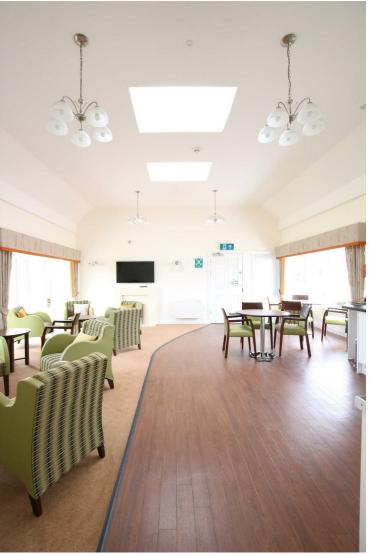

has been fitted with a range of base and eye level units with wooden effect rolled edge work surface over, a 1 ½ bowl stainless steel sink with mixer tap, an electric four ring hob with oven below and extractor fan above, space for a fridge/freezer, integrated dishwasher, and integrated washing machine.







### **Bedroom**

11'8" x 10'6" (3.56m x 3.20m)

A side aspect room with two UPVC double glazed Velux windows, ceiling light, two wall lights, integrated wardrobe to the whole wall, television point, and telephone point.





# Bathroom

9' x 6'2" (2.74m x 1.88m)

A part tiled room with wet flooring and three spotlights, extractor fan, and radiator. Suite comprising low level WC, wash hand basin with storage underneath and a corner shower with rail surround.





**Communal Areas** 



**Communal Areas** 





**Communal Areas** 



# Outside

From the communal lounge there are double doors leading out to the communal garden area, predominantly laid to patio with garden furniture, with a lawned area surrounding and fully enclosed by bushes. To the front of the property there is one parking space.









## Ground Floor Approx. 652.3 sq. feet



Total area: approx. 652.3 sq. feet