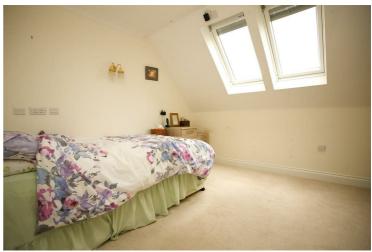

### **Bedroom**

11'8" x 10'6" (3.56m x 3.20m)

A side aspect room with two UPVC double glazed Velux windows, ceiling light, two wall lights, integrated wardrobe to the whole wall, television point, and telephone point.