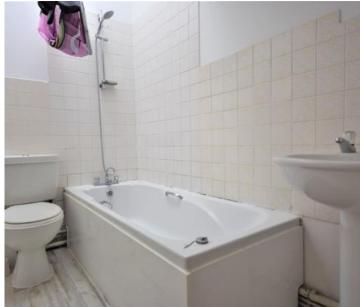

### Bathroom

Velux roof window. Fitted with a three piece white suite comprising panelled bath, pedestal wash hand basin and close coupled wc. Partially tiled walls and radiator.