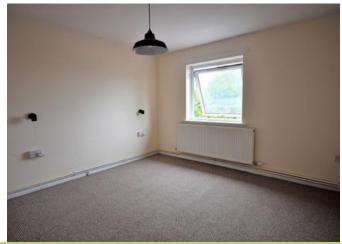

### **Bedroom Two**

2.4m x 1.8m (8ft x 6ft)

uPVC window to the side and radiator.