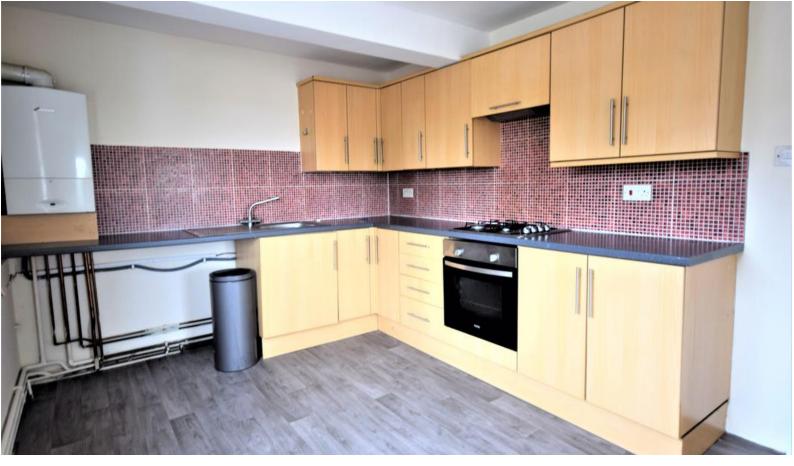

# Dining Kitchen 3.7m x 2.7m (12ft x 9ft)

Window to the side. Fitted with a range of wall and base units with complementary work surfaces incorporating a single sink unit with mixer tap. Built in electric oven, gas hob and extractor over. Tiling to the splash areas. Radiator and telephone point. Internal door leading to the lounge.