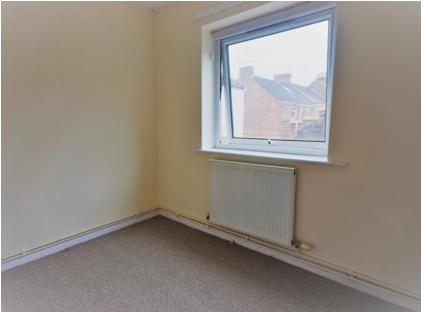

### Bedroom One

 $3.4m \times 3.4m (11ft \times 11ft)$ 

uPVC window to the rear and radiator. Wall light points.

### **Bedroom Two**

2.4m x 1.8m (8ft x 6ft)

uPVC window to the side and radiator.