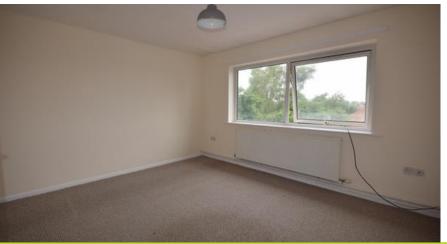

### Bedroom One

 $3.4m \times 3.4m (11ft \times 11ft)$ 

uPVC window to the rear and radiator. Wall light points.