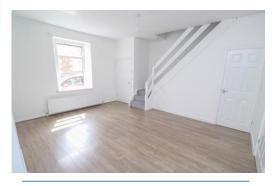

## Monthly Rental Of £725

**Lounge** 15' 2" x 13' 0" (4.62m x 3.96m) max Under stairs storage cupboard.

**Kitchen/Diner**  $16' 3'' \times 8' 4'' (4.95m \times 2.53m)$ Fitted with a modern range of wall and base units, integrated oven/hob, space for freestanding appliances. Breakfast bar.