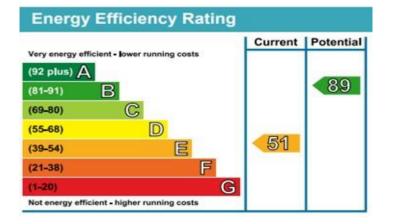

ances. Breakfast bar.

**Bedroom 1** *13' 3" x 11' 10" (4.03m x 3.61m) max* Large storage cupboard.

Bedroom 2 11' 10" x 10' 3" (3.60m x 3.12m) max

**Bathroom** 7' 10" x 5' 9" (2.38m x 1.74m) Bath, wash basin, W/C.

#### Externally

Private yard to the rear. Parking available on street.

#### Holding deposit

Equivalent to 1 weeks rent (the exact amount can be found at the top of these details). This holding deposit secures the property for you while we conduct your reference checks and goes towards your first months rent prior to move in. It is not an additional fee.

#### Additional Information

Council Tax Band A. Security deposit/bond equivalent to 1 months rent plus 1 months rent payable up front. Minimum tenancy term 6 months.









### EPC Graph (full EPC available on request)



## **Floorplan**



#### For more information please call 0191 414 1200 or email info@livinglocalhomes.co.uk

WE WIN AWARDS year-after-year and are currently ranked in the top 5% for lettings in the country!