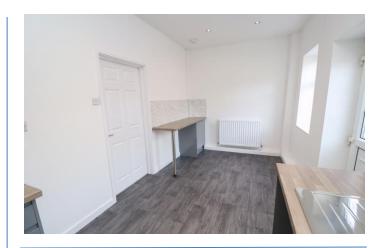

## Monthly Rental Of £725

**Lounge** 15' 2" x 13' 0" (4.62m x 3.96m) max Under stairs storage cupboard.

**Kitchen/Diner**  $16' 3'' \times 8' 4'' (4.95m \times 2.53m)$ Fitted with a modern range of wall and base units, integrated oven/hob, space for freestanding appliances. Breakfast bar.