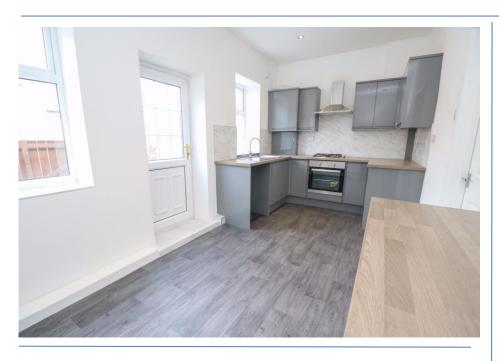

## Monthly Rental Of £725

**Lounge** 15' 2" x 13' 0" (4.62m x 3.96m) max Under stairs storage cupboard.

**Kitchen/Diner**  $16' 3'' \times 8' 4'' (4.95m \times 2.53m)$ Fitted with a modern range of wall and base units, integrated oven/hob, space for freestanding appliances. Breakfast bar.