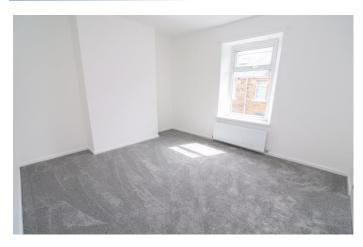

**Bedroom 1** *13' 3" x 11' 10" (4.03m x 3.61m) max* Large storage cupboard.

Bedroom 2 11' 10" x 10' 3" (3.60m x 3.12m) max

**Bathroom** 7' 10" x 5' 9" (2.38m x 1.74m) Bath, wash basin, W/C.