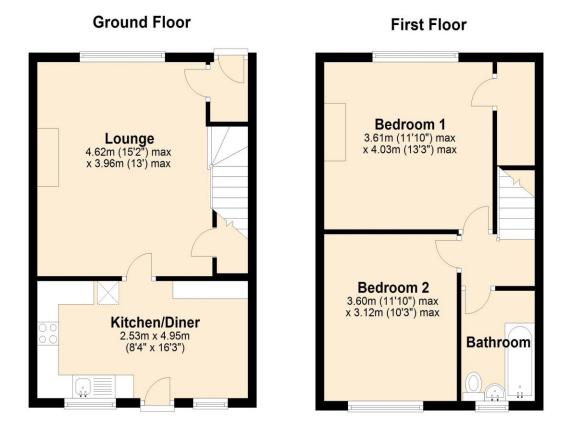

## **Floorplan**

## Monthly Rental Of £725

**Lounge** 15' 2" x 13' 0" (4.62m x 3.96m) max Under stairs storage cupboard.

**Kitchen/Diner**  $16' 3'' \times 8' 4'' (4.95m \times 2.53m)$ Fitted with a modern range of wall and base units, integrated oven/hob, space for freestanding appliances. Breakfast bar.

**Bedroom 1** *13' 3" x 11' 10" (4.03m x 3.61m) max* Large storage cupboard.

Bedroom 2 11' 10" x 10' 3" (3.60m x 3.12m) max

**Bathroom** 7' 10" x 5' 9" (2.38m x 1.74m) Bath, wash basin, W/C.