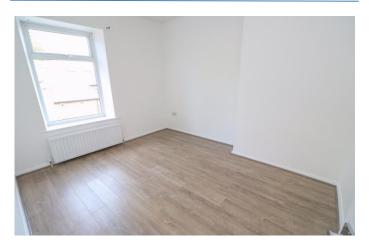

**Bedroom 1** *13' 3" x 11' 10" (4.03m x 3.61m) max* Large storage cupboard.

Bedroom 2 11' 10" x 10' 3" (3.60m x 3.12m) max

**Bathroom** 7' 10" x 5' 9" (2.38m x 1.74m) Bath, wash basin, W/C.