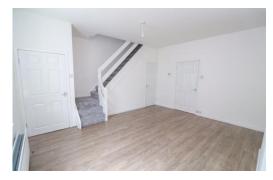

## Monthly Rental Of £725

**Lounge** 15' 2" x 13' 0" (4.62m x 3.96m) max Under stairs storage cupboard.

**Kitchen/Diner**  $16' 3'' \times 8' 4'' (4.95m \times 2.53m)$ Fitted with a modern range of wall and base units, integrated oven/hob, space for freestanding appliances. Breakfast bar.