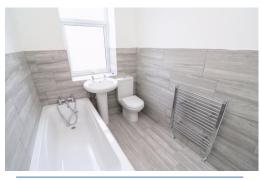

**Bedroom 1** *13' 3" x 11' 10" (4.03m x 3.61m) max* Large storage cupboard.

Bedroom 2 11' 10" x 10' 3" (3.60m x 3.12m) max

**Bathroom** 7' 10" x 5' 9" (2.38m x 1.74m) Bath, wash basin, W/C.