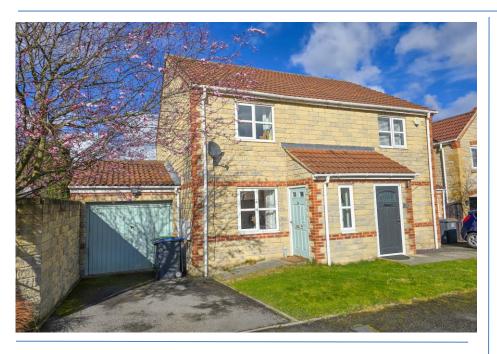

# Oakwell Court, Hamsterley Colliery, Tyne And Wear, NE17 7BE

\*\*\*AVAILABLE 1st MAY\*\*\* Lovely modern build two bedroom semi detached family home on Oakwell Court. To the ground floor there is an entrance porch, lounge with open staircase, W/C and kitchen/diner. To the first floor there are two bedrooms and a family bathroom. Externally this wonderful home features a driveway, garage and an enclosed garden with patio and decking to the rear. Available from 1st May 2025 on an unfurnished basis. A viewing is highly recommended to appreciate all this property has to offer. EPC Rating C.

## \*\*\*AVAILABLE 1st MAY\*\*\*

Holding Deposit £178

**Two Bedrooms** 

Driveway And Garage Enclosed Rear Garden EPC Rating C

£750.00 per month

Lounge 13' 10" x 12' 0" (4.21m x 3.66m) max

**W/C** 5' 9" x 3' 1" (1.75m x 0.93m) W/C and hand basin.

#### External

Driveway and garage to front with access from garden. Enclosed rear garden with patio, decking and lawn.