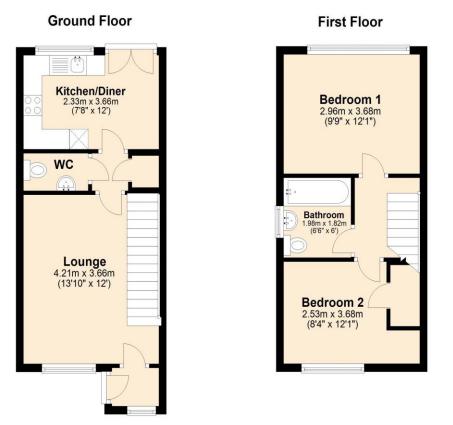

## \*\*\*AVAILABLE 1st MAY\*\*\*

Holding Deposit £178

**Two Bedrooms** 

Driveway And Garage Enclosed Rear Garden EPC Rating C

£750.00 per month

Lounge 13' 10" x 12' 0" (4.21m x 3.66m) max

**W/C** 5' 9" x 3' 1" (1.75m x 0.93m) W/C and hand basin.

**Kitchen/Diner** 12' 0" x 7' 8" (3.66m x 2.33m) Features a range of wall and base units, integrated oven and hob. Washing machine and space for free standing appliances. Patio doors leading to rear garden with access to garage.

Bedroom 1 12' 1" x 9' 9" (3.68m x 2.96m)

**Bedroom 2** 12' 1" x 8' 4" (3.68m x 2.53m) Storage cupboard.

**Bathroom** 6' 6" x 6' 0" (1.98m x 1.82m) Bath with shower over, W/C and hand basin.

## **Floorplan**