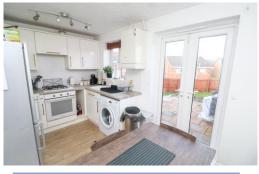

**Kitchen/Diner** 12' 0" x 7' 8" (3.66m x 2.33m) Features a range of wall and base units, integrated oven and hob. Washing machine and space for free standing appliances. Patio doors leading to rear garden with access to garage.