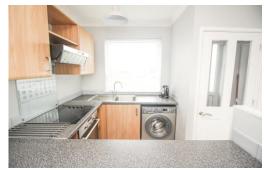

#### Lounge/Kitchen 19' 4" x 9' 3" (5.90m x 2.81m)Max

An open plan room- the lounge features sliding doors to a shared balcony with a pleasant outlook and the newly fitted kitchen features a range of units for storage, washing machine and integrated oven/hob.