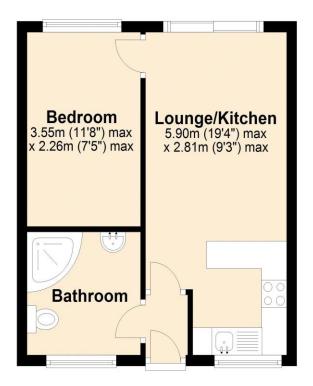

#### Lounge/Kitchen 19' 4" x 9' 3" (5.90m x 2.81m)Max

An open plan room- the lounge features sliding doors to a shared balcony with a pleasant outlook and the newly fitted kitchen features a range of units for storage, washing machine and integrated oven/hob.

Bedroom 11' 8" x 7' 5" (3.55m x 2.26m)Max

#### Bathroom 5' 11" x 5' 6" (1.81m x 1.67m)

The bathroom hosts a newly installed W/C, Wash Basin and separate Shower.

## **Floorplan**