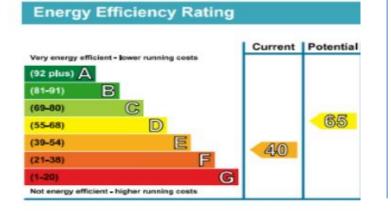

11' 8" x 7' 5" (3.55m x 2.26m)Max

#### Bathroom 5' 11" x 5' 6" (1.81m x 1.67m)

The bathroom hosts a newly installed W/C, Wash Basin and separate Shower.

#### Externally

On street parking available and a small walk to local amenities in Winlaton Village.

#### **Holding Deposit**

Holding Deposit Equivalent to 1 weeks rent (the exact amount can be found at the top of these details). This holding deposit secures the property for you while we conduct your reference checks and goes towards your first months rent prior to move in. It is not an additional fee.

#### **Additional Information**

Minimum tenancy length 12 months. EPC Rating E. Council tax band A. Mobile phone coverage and broadband availability: https://checker.ofcom.org.uk/





### EPC Graph (full EPC available on request)



## **Floorplan**

### **Ground Floor**



### For more information please call 0191 414 1200 or email info@livinglocalhomes.co.uk

WE WIN AWARDS year-after-year and are currently ranked in the top 5% for lettings in the country!