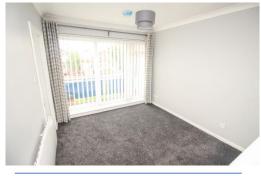

#### Lounge/Kitchen 19' 4" x 9' 3" (5.90m x 2.81m)Max

An open plan room- the lounge features sliding doors to a shared balcony with a pleasant outlook and the newly fitted kitchen features a range of units for storage, washing machine and integrated oven/hob.