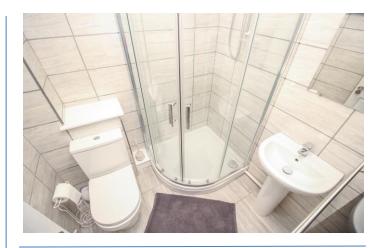

#### Bathroom 5' 11" x 5' 6" (1.81m x 1.67m)

The bathroom hosts a newly installed W/C, Wash Basin and separate Shower.