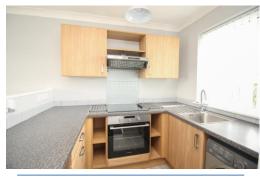

#### Lounge/Kitchen 19' 4" x 9' 3" (5.90m x 2.81m)Max

An open plan room- the lounge features sliding doors to a shared balcony with a pleasant outlook and the newly fitted kitchen features a range of units for storage, washing machine and integrated oven/hob.