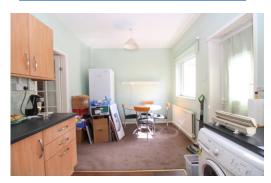

CHAIN FREE

Mid Terrace

**Two Bedrooms** 

**Close To Local Amenities** 

Yard

**Awaiting EPC** 

**Lounge** 16' 1" x 13' 9" (4.90m x 4.20m) Max Benefits from an under stairs cupboard for storage.

**Kitchen/Diner** 16' 2" x 10' 2" (4.93m x 3.10m)

Fitted with a range of wall and base units for storage, integrated oven/ hob and open space dining area.

**Bedroom 1** 16' 4" x 9' 3" (4.99m x 2.83m) Max Benefits from both built in wardrobes and generous over the stairs cupboards for bonus storage.