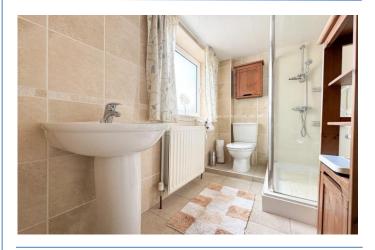

**Bathroom** 9' 2" x 5' 2" (2.80m x 1.58m) Features a white suite w/c, wash basin and shower.

**Bedroom 2** 10' 3" x 6' 6" (3.12m x 1.98m) Features an outlook into the enclosed rear yard.