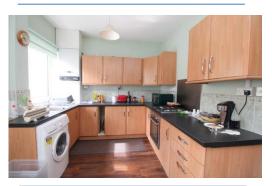

CHAIN FREE

Mid Terrace

**Two Bedrooms** 

**Close To Local Amenities** 

Yard

**Awaiting EPC** 

**Lounge** 16' 1" x 13' 9" (4.90m x 4.20m) Max Benefits from an under stairs cupboard for storage.

**Kitchen/Diner** 16' 2" x 10' 2" (4.93m x 3.10m)

Fitted with a range of wall and base units for storage, integrated oven/ hob and open space dining area.

**Bedroom 1** 16' 4" x 9' 3" (4.99m x 2.83m) Max Benefits from both built in wardrobes and generous over the stairs cupboards for bonus storage.