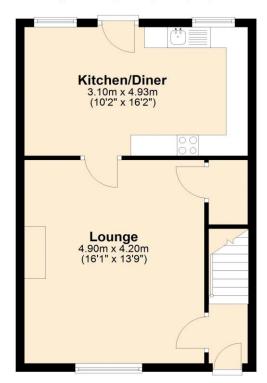

# **Floorplan**

### **Ground Floor** Approx. 41.3 sq. metres (445.1 sq. feet)

First Floor
Approx. 29.7 sq. metres (320.1 sq. feet)

Total area: approx. 71.1 sq. metres (765.2 sq. feet)

CHAIN FREE

Mid Terrace

**Two Bedrooms** 

**Close To Local Amenities** 

Yard

**Awaiting EPC** 

**Lounge** 16' 1" x 13' 9" (4.90m x 4.20m) Max Benefits from an under stairs cupboard for storage.

**Kitchen/Diner** 16' 2" x 10' 2" (4.93m x 3.10m)

Fitted with a range of wall and base units for storage, integrated oven/ hob and open space dining area.

**Bedroom 1** 16' 4" x 9' 3" (4.99m x 2.83m) Max Benefits from both built in wardrobes and generous over the stairs cupboards for bonus storage.