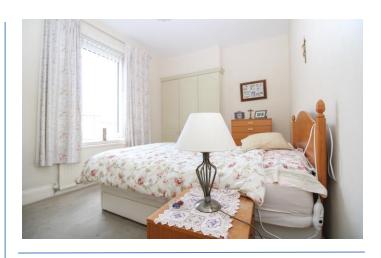

Fitted with a range of wall and base units for storage, integrated oven/ hob and open space dining area.

**Bedroom 1** 16' 4" x 9' 3" (4.99m x 2.83m) Max Benefits from both built in wardrobes and generous over the stairs cupboards for bonus storage.