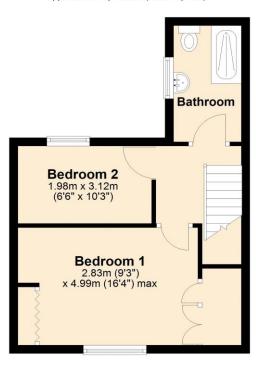

# **Floorplan**

### **Ground Floor** Approx. 41.3 sq. metres (445.1 sq. feet)

First Floor
Approx. 29.7 sq. metres (320.1 sq. feet)

Total area: approx. 71.1 sq. metres (765.2 sq. feet)

Fitted with a range of wall and base units for storage, integrated oven/ hob and open space dining area.

**Bedroom 1** 16' 4" x 9' 3" (4.99m x 2.83m) Max Benefits from both built in wardrobes and generous over the stairs cupboards for bonus storage.

**Bathroom** 9' 2" x 5' 2" (2.80m x 1.58m) Features a white suite w/c, wash basin and shower.

**Bedroom 2** 10' 3" x 6' 6" (3.12m x 1.98m) Features an outlook into the enclosed rear yard.