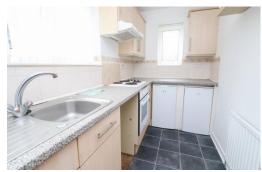

Built in cupboard.

**Kitchen** 11' 6" x 5' 11" (3.51m x 1.80m)

Fitted with a range of wall and base units, built in oven/hob.

**Bedroom** 11' 6" x 8' 8" (3.51m x 2.63m)

**Bathroom** 6' 5" x 5' 10" (1.96m x 1.78m)