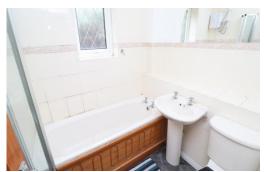

Built in cupboard.

**Kitchen** 11' 6" x 5' 11" (3.51m x 1.80m)

Fitted with a range of wall and base units, built in oven/hob.

**Bedroom** 11' 6" x 8' 8" (3.51m x 2.63m)

**Bathroom** 6' 5" x 5' 10" (1.96m x 1.78m)

Bath with shower over, wash basin, W/C.