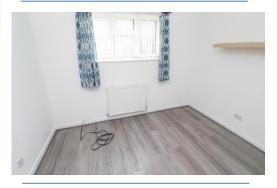

Built in cupboard.

**Kitchen** 11' 6" x 5' 11" (3.51m x 1.80m)

Fitted with a range of wall and base units, built in oven/hob.

**Bedroom** 11' 6" x 8' 8" (3.51m x 2.63m)

**Bathroom** 6' 5" x 5' 10" (1.96m x 1.78m)