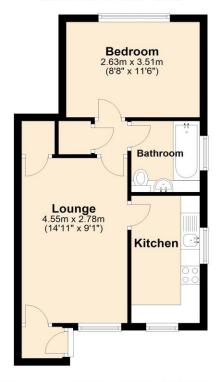

# **Floorplan**

### **Ground Floor**

Approx. 36.6 sq. metres (394.1 sq. feet)

Total area: approx. 36.6 sq. metres (394.1 sq. feet)

\*\*\*AVAILABLE NOW\*\*\*

**Ground Floor Flat** 

One Bedroom

**Unfurnished** 

**Holding Deposit £115** 

**EPC** Rating D

£500 per month

**Lounge** 14' 11" x 9' 1" (4.55m x 2.78m)

Built in cupboard.

**Kitchen** 11' 6" x 5' 11" (3.51m x 1.80m)

Fitted with a range of wall and base units, built in oven/hob.

**Bedroom** 11' 6" x 8' 8" (3.51m x 2.63m)

**Bathroom** 6' 5" x 5' 10" (1.96m x 1.78m)