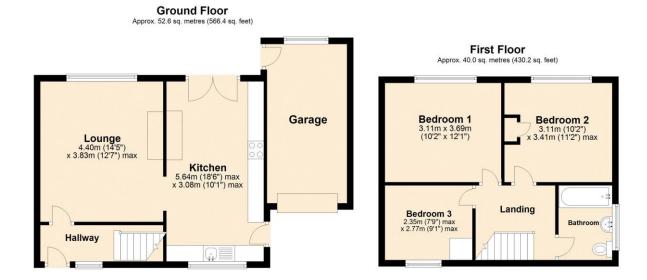

#### Lounge 14' 5" x 12' 7" (4.40m x 3.83m) Max

**Kitchen** 18' 6" x 10' 1" (5.64m x 3.08m) Fitted with a range of wall and base units. Integrated double oven, hob, microwave and wine fridge. Space for freestanding appliances.

Bedroom 1 12' 1" x 10' 2" (3.69m x 3.11m)

**Bedroom 2** 11' 2" x 10' 0" (3.41m x 3.06m) max Storage cupboard

Bedroom 3 7' 9" x 9' 1" (2.35m x 2.77m) max

**Bathroom** 7'  $8'' \times 5'$  7" (2.34m x 1.70m) Fitted with bath with shower over, wash basin and W/C.

# **Floorplan**

Total area: approx. 92.6 sq. metres (996.6 sq. feet)