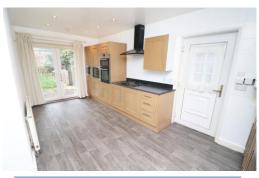

#### Lounge 14' 5" x 12' 7" (4.40m x 3.83m) Max

**Kitchen** 18' 6" x 10' 1" (5.64m x 3.08m) Fitted with a range of wall and base units. Integrated double oven, hob, microwave and wine fridge. Space for freestanding appliances.