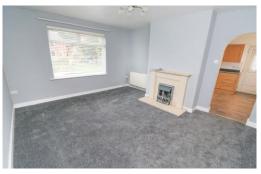

#### Lounge 14' 5" x 12' 7" (4.40m x 3.83m) Max

**Kitchen** 18' 6" x 10' 1" (5.64m x 3.08m) Fitted with a range of wall and base units. Integrated double oven, hob, microwave and wine fridge. Space for freestanding appliances.