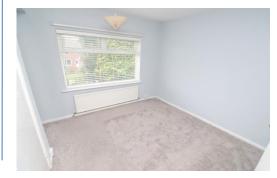

Bedroom 1 12' 1" x 10' 2" (3.69m x 3.11m)

**Bedroom 2** 11' 2" x 10' 0" (3.41m x 3.06m) max Storage cupboard

Bedroom 3 7' 9" x 9' 1" (2.35m x 2.77m) max

**Bathroom** 7'  $8'' \times 5'$  7" (2.34m x 1.70m) Fitted with bath with shower over, wash basin and W/C.