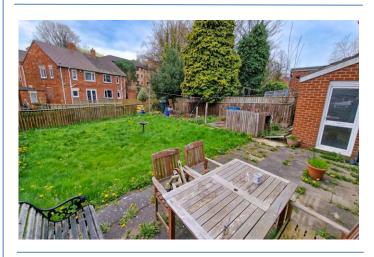

#### Externally

To the front, a small lawned garden with driveway leading to the garage. To the rear, a large enclosed lawned garden with patio.