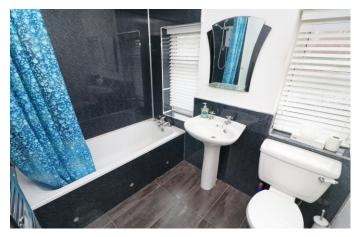

Bedroom 1 12' 1" x 10' 2" (3.69m x 3.11m)

**Bedroom 2** 11' 2" x 10' 0" (3.41m x 3.06m) max Storage cupboard

Bedroom 3 7' 9" x 9' 1" (2.35m x 2.77m) max

**Bathroom** 7'  $8'' \times 5'$  7" (2.34m x 1.70m) Fitted with bath with shower over, wash basin and W/C.