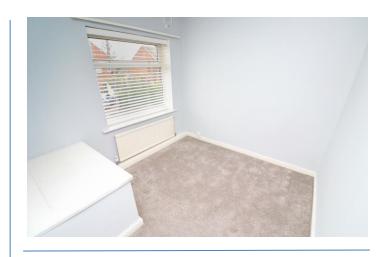

Bedroom 1 12' 1" x 10' 2" (3.69m x 3.11m)

**Bedroom 2** 11' 2" x 10' 0" (3.41m x 3.06m) max Storage cupboard

Bedroom 3 7' 9" x 9' 1" (2.35m x 2.77m) max

**Bathroom** 7'  $8'' \times 5'$  7" (2.34m x 1.70m) Fitted with bath with shower over, wash basin and W/C.