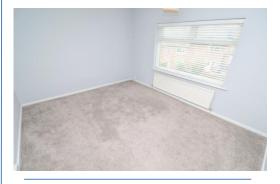

Bedroom 1 12' 1" x 10' 2" (3.69m x 3.11m)

**Bedroom 2** 11' 2" x 10' 0" (3.41m x 3.06m) max Storage cupboard

Bedroom 3 7' 9" x 9' 1" (2.35m x 2.77m) max

**Bathroom** 7'  $8'' \times 5'$  7" (2.34m x 1.70m) Fitted with bath with shower over, wash basin and W/C.