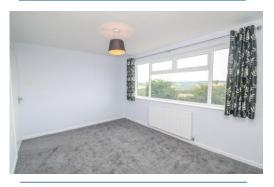

## **Bedroom 1** 13' 7" x 12' 6" (4.13m x 3.80m)

Bedroom benefits from a pleasant outlook and additional built in cupboard for storage.

**Bedroom 2** 11' 3" x 10' 0" (3.42m x 3.04m)

Benefits from a built in cupboard for bonus storage.

**Bedroom 3** 9' 9" x 7' 11" (2.96m x 2.41m)