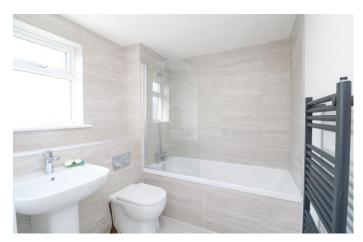

## Family Bathroom 9' 3" x 7' 3" (2.82m x 2.22m)

Family bathroom features a lovely modern white suite bath with overhead shower, w/c and wash basin.