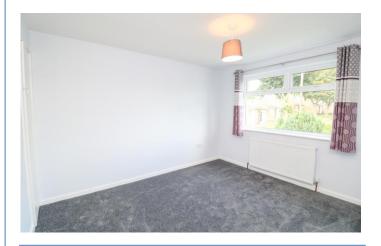

## **Bedroom 1** 13' 7" x 12' 6" (4.13m x 3.80m)

Bedroom benefits from a pleasant outlook and additional built in cupboard for storage.

**Bedroom 2** 11' 3" x 10' 0" (3.42m x 3.04m)

Benefits from a built in cupboard for bonus storage.

**Bedroom 3** 9' 9" x 7' 11" (2.96m x 2.41m)