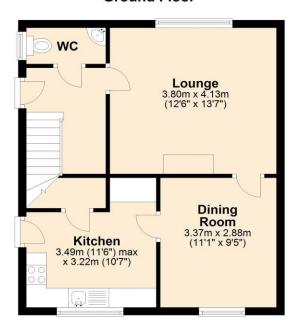

# **Floorplan**

## **Ground Floor**

First Floor

\*\*\*AVAILABLE NOW\*\*\*

**Semi Detached Family Home** 

**Three Bedroom** 

**Stunning Views** 

**Holding Deposit £195** 

**EPC Rating C** 

**Lounge** 13' 7" x 12' 6" (4.13m x 3.80m) Max Features electric fireplace.

**Dining Room** 11' 1" x 9' 5" (3.37m x 2.88m)

#### **Kitchen** 11' 5" x 10' 7" (3.49m x 3.22m)

Features a range of wall and base units for storage along with additional space for white goods and under the stairs spacious storage cupboard previously used as a pantry.

**W/C** 6' 7" x 3' 1" (2.00m x 0.93m)

White suite- W/C and Wash Basin.