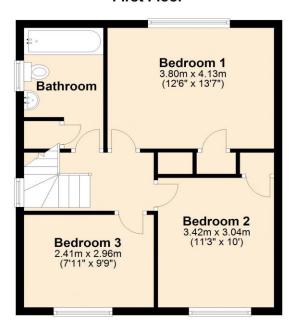

# **Floorplan**

## **Ground Floor**

First Floor

## **Bedroom 1** 13' 7" x 12' 6" (4.13m x 3.80m)

Bedroom benefits from a pleasant outlook and additional built in cupboard for storage.

**Bedroom 2** 11' 3" x 10' 0" (3.42m x 3.04m)

Benefits from a built in cupboard for bonus storage.

**Bedroom 3** 9' 9" x 7' 11" (2.96m x 2.41m)

## Family Bathroom 9' 3" x 7' 3" (2.82m x 2.22m)

Family bathroom features a lovely modern white suite bath with overhead shower, w/c and wash basin.