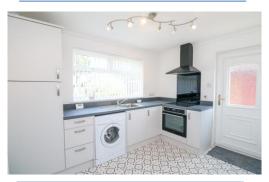

#### **Kitchen** 11' 5" x 10' 7" (3.49m x 3.22m)

Features a range of wall and base units for storage along with additional space for white goods and under the stairs spacious storage cupboard previously used as a pantry.