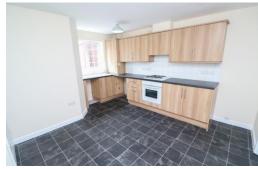

**Kitchen/Diner** 13' 8" x 11' 5" (4.17m x 3.48m) max Fitted with a range of wall and base units. Integrated oven/hob, space for freestanding appliances (not included).

**Ground floor W/C** 4' 8" x 2' 11" (1.43m x 0.90m) Wash basin, W/C.