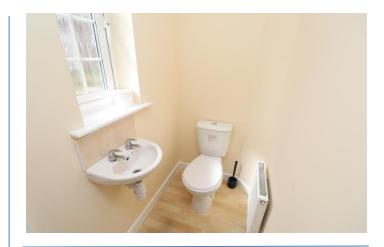

**Kitchen/Diner** 13' 8" x 11' 5" (4.17m x 3.48m) max Fitted with a range of wall and base units. Integrated oven/hob, space for freestanding appliances (not included).

**Ground floor W/C** 4' 8" x 2' 11" (1.43m x 0.90m) Wash basin, W/C.