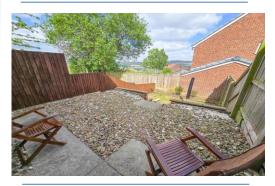

#### Externally

Tiered garden to rear with patio, lawn and gravel area, lovely views towards Newcastle. Driveway to front. Additional parking available on street.