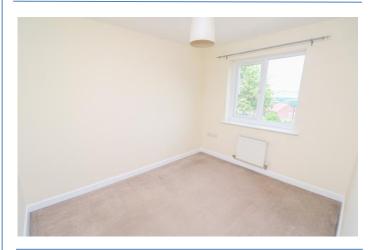

**Bedroom 1** *12' 4" x 9' 9" (3.75m x 2.96m)* Fitted sliding door wardrobes and built in storage cupboard.

Bedroom 2 9' 9" x 8' 0" (2.96m x 2.44m)

**Bedroom 3** 6' 6" x 6' 5" (1.99m x 1.96m) Loft hatch giving access to the part boarded loft via a pull down ladder.