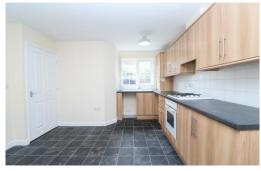

**Kitchen/Diner** 13' 8" x 11' 5" (4.17m x 3.48m) max Fitted with a range of wall and base units. Integrated oven/hob, space for freestanding appliances (not included).

**Ground floor W/C** 4' 8" x 2' 11" (1.43m x 0.90m) Wash basin, W/C.