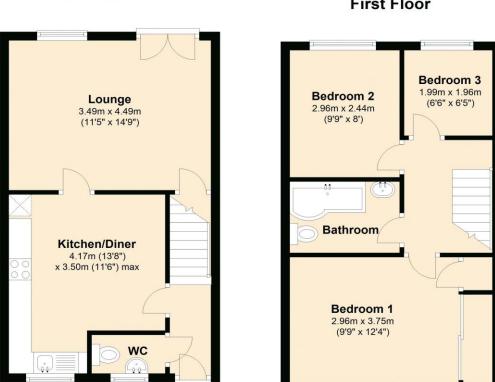

## **Floorplan**

#### **Ground Floor**

**First Floor** 

## \*\*\*AVAILABLE NOW\*\*\*

**Mid Link House** 

**Three Bedrooms** 

Unfurnished Holding Deposit £201

Awaiting EPC Rating

£875 per month

**Lounge** 14' 9" x 11' 5" (4.49m x 3.49m) French doors to rear garden, under stairs storage cupboard.

**Kitchen/Diner** 13' 8" x 11' 5" (4.17m x 3.48m) max Fitted with a range of wall and base units. Integrated oven/hob, space for freestanding appliances (not included).

**Ground floor W/C** 4' 8" x 2' 11" (1.43m x 0.90m) Wash basin, W/C.

**Bedroom 1** *12' 4" x 9' 9" (3.75m x 2.96m)* Fitted sliding door wardrobes and built in storage cupboard.

Bedroom 2 9' 9" x 8' 0" (2.96m x 2.44m)

**Bedroom 3** 6' 6" x 6' 5" (1.99m x 1.96m) Loft hatch giving access to the part boarded loft via a pull down ladder.

**Bathroom** 8' 5" x 5' 5" (2.56m x 1.66m) P Shaped bath with shower over, wash basin, W/C.