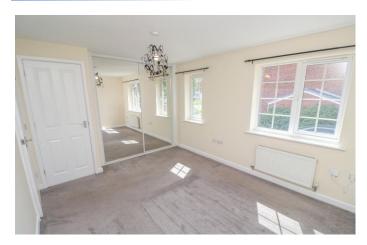

**Bedroom 1** *12' 4" x 9' 9" (3.75m x 2.96m)* Fitted sliding door wardrobes and built in storage cupboard.

Bedroom 2 9' 9" x 8' 0" (2.96m x 2.44m)

**Bedroom 3** 6' 6" x 6' 5" (1.99m x 1.96m) Loft hatch giving access to the part boarded loft via a pull down ladder.