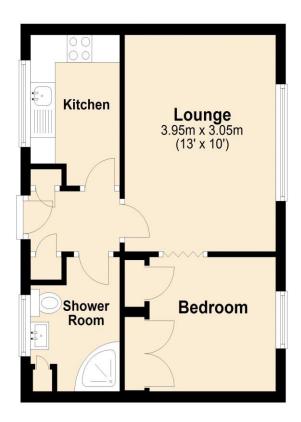

# **Floorplan**

### **Ground Floor**

#### **Lounge** 13' 0" x 10' 0" (3.95m x 3.05m)

The living room benefits from a large window with a pleasant outlook onto the neighbouring green.

#### **Kitchen** 9' 0" x 5' 11" (2.75m x 1.80m)

Featuring a range of wall and base units for storage along with integrated oven/hob. A fridge with freezer box is included but can be removed if required. Space for washing machine (not included).

#### **Shower Room** 6' 0" x 4' 11" (1.83m x 1.51m)

Modern suite featuring shower cubicle, W/C and wash basin. Storage under sink and tall mirror unit for extra storage.

**Bedroom** 8' 2" x 8' 0" (2.49m x 2.45m)

Built in wardrobes and drawers.