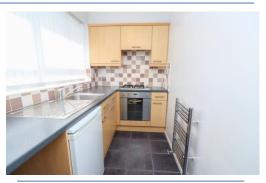

#### **Kitchen** 9' 0" x 5' 11" (2.75m x 1.80m)

Featuring a range of wall and base units for storage along with integrated oven/hob. A fridge with freezer box is included but can be removed if required. Space for washing machine (not included).