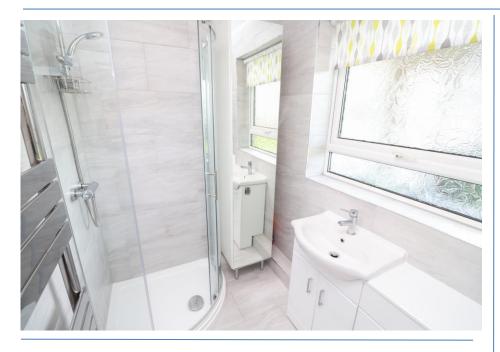

#### **Shower Room** 6' 0" x 4' 11" (1.83m x 1.51m)

Modern suite featuring shower cubicle, W/C and wash basin. Storage under sink and tall mirror unit for extra storage.