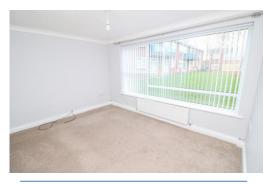

#### **Lounge** 13' 0" x 10' 0" (3.95m x 3.05m)

The living room benefits from a large window with a pleasant outlook onto the neighbouring green.