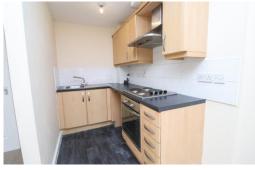

## \*\*\*AVAILABLE NOW\*\*\*

**Ground Floor Flat** 

**Two Bedrooms** 

Unfurnished

Holding deposit £149

**EPC** Rating C

£650 per month

**Open plan Lounge/Kitchen**  $19'8'' \times 9'9''$  (5.99m x 2.98m) max Kitchen area fitted with a range of wall and base units, integrated oven/hob. Space for freestanding appliances (not included).