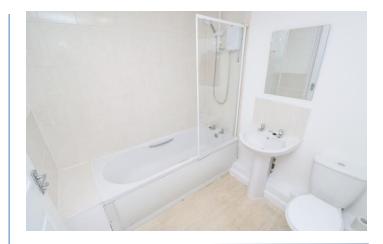

Bedroom 1 13' 1" x 8' 6" (3.98m x 2.59m) max

Bedroom 2 11' 6" x 8' 7" (3.50m x 2.61m) max

**Bathroom** 7'  $9'' \times 6' 5'' (2.35m \times 1.96m)$ Bath with shower over, wash basin, W/C.