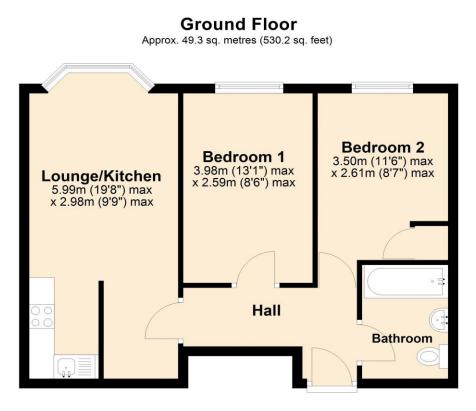

for freestanding appliances (not included).

Bedroom 1 13' 1" x 8' 6" (3.98m x 2.59m) max

Bedroom 2 11' 6" x 8' 7" (3.50m x 2.61m) max

**Bathroom** 7'  $9'' \times 6' 5'' (2.35m \times 1.96m)$ Bath with shower over, wash basin, W/C.

#### Externally

Car park to rear with allocated parking space. Easy access to local shops, amenities and transport links.

#### Additional information

Council tax band A. Minimum tenancy length 6 months. Security deposit/bond equivalent to 1 months rent plus 1 months rent payable up front.

#### Holding deposit

The holding deposit secures the property for you while we conduct your reference checks and goes towards your first months rent prior to move in. It is not an additional fee.





### EPC Graph (full EPC available on request)



## **Floorplan**



Total area: approx. 49.3 sq. metres (530.2 sq. feet)

## For more information please call 0191 414 1200 or email info@livinglocalhomes.co.uk

WE WIN AWARDS year-after-year and are currently ranked in the top 5% for lettings in the country!