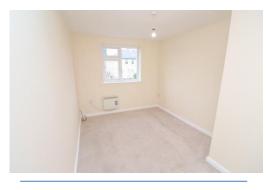

Bedroom 1 13' 1" x 8' 6" (3.98m x 2.59m) max

Bedroom 2 11' 6" x 8' 7" (3.50m x 2.61m) max

**Bathroom** 7'  $9'' \times 6' 5'' (2.35m \times 1.96m)$ Bath with shower over, wash basin, W/C.