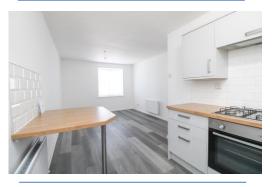

# Living Space 21' 6" x 10' 8" (6.56m x 3.26m) Max

Open plan lounge and kitchen living space with a range of wall and base units for storage with integrated oven/hob and space for white goods.