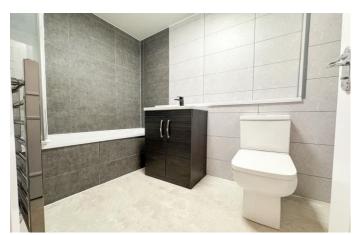

# **Bathroom** 8' 5" x 5' 10" (2.56m x 1.79m)

A modern white bathroom suite with bath and overhead shower, w/c and wash basin.