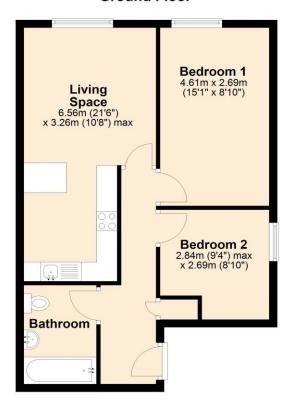

# Living Space 21' 6" x 10' 8" (6.56m x 3.26m) Max

Open plan lounge and kitchen living space with a range of wall and base units for storage with integrated oven/hob and space for white goods.

# **Bedroom 1** 15' 1" x 8' 10" (4.61m x 2.69m)

Features a pleasant outlook of the gardens and resident car park below.

# **Bedroom 2** 9' 4" x 8' 10" (2.84m x 2.69m) Max

Features outlook over the side communal areas and external staircase.

# **Bathroom** 8' 5" x 5' 10" (2.56m x 1.79m)

A modern white bathroom suite with bath and overhead shower, w/c and wash basin.

# **Floorplan**

#### **Ground Floor**