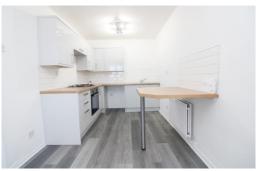

# Living Space 21' 6" x 10' 8" (6.56m x 3.26m) Max

Open plan lounge and kitchen living space with a range of wall and base units for storage with integrated oven/hob and space for white goods.