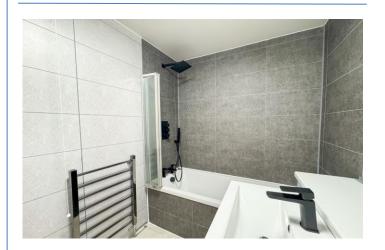

# **Bathroom** 8' 5" x 5' 10" (2.56m x 1.79m)

A modern white bathroom suite with bath and overhead shower, w/c and wash basin.