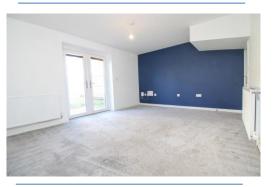

#### Lounge 14' 10" x 11' 4" (4.52m x 3.45m) Max

Features under the stairs cupboard storage and patio door access to the enclosed rear garden.