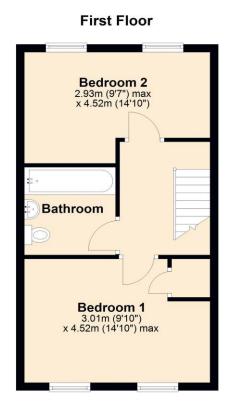

# **Floorplan**

Bedroom 1 14' 10" x 9' 11" (4.52m x 3.01m) Max

Features a over stairs cupboard for storage.

## **Bathroom** 7' 6" x 7' 4" (2.28m x 2.24m)

Features a white suite bath with overhead shower, w/c and wash basin.

#### Bedroom 2 14' 10" x 9' 7" (4.52m x 2.93m) Max

Second bedroom benefits from a pleasant outlook over the enclosed rear garden.