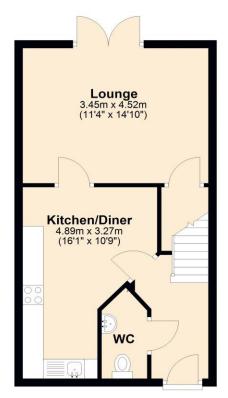

# **Floorplan**

### **Ground Floor**

#### Lounge 14' 10" x 11' 4" (4.52m x 3.45m) Max

Features under the stairs cupboard storage and patio door access to the enclosed rear garden.

#### Kitchen/Diner 16' 1" x 10' 9" (4.89m x 3.27m) Max

A spacious kitchen/diner with a range of wall and base units for storage and space for white goods.

**W/C** 5' 6" x 3' 8" (1.67m x 1.11m)

White suite W/C and Wash Basin.