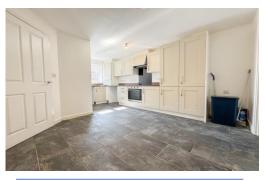

#### Kitchen/Diner 16' 1" x 10' 9" (4.89m x 3.27m) Max

A spacious kitchen/diner with a range of wall and base units for storage and space for white goods.

**W/C** 5' 6" x 3' 8" (1.67m x 1.11m)

White suite W/C and Wash Basin.