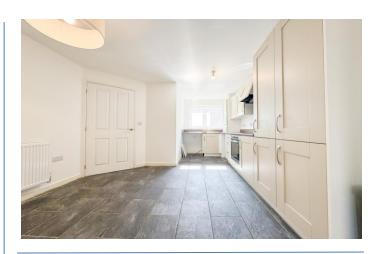

#### Kitchen/Diner 16' 1" x 10' 9" (4.89m x 3.27m) Max

A spacious kitchen/diner with a range of wall and base units for storage and space for white goods.

**W/C** 5' 6" x 3' 8" (1.67m x 1.11m)

White suite W/C and Wash Basin.