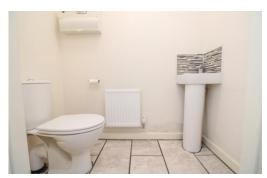

#### Kitchen/Diner 16' 1" x 10' 9" (4.89m x 3.27m) Max

A spacious kitchen/diner with a range of wall and base units for storage and space for white goods.

**W/C** 5' 6" x 3' 8" (1.67m x 1.11m)

White suite W/C and Wash Basin.