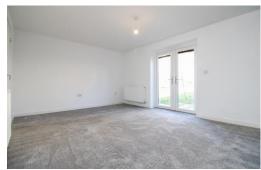

#### Lounge 14' 10" x 11' 4" (4.52m x 3.45m) Max

Features under the stairs cupboard storage and patio door access to the enclosed rear garden.