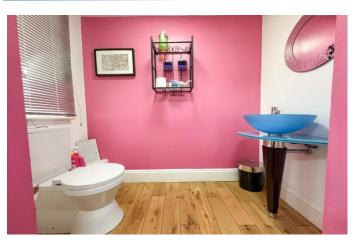

Bedroom 5 10' 4" x 7' 3" (3.14m x 2.20m)

**Shower Room** 16' 10" x 3' 5" (5.12m x 1.03m) Shower cubicle, wash basin, W/C.

**Utility room** 10' 5" x 6' 9" (3.18m x 2.05m) max Housing plumbing for washing machine and boiler system.

**W/C** 6' 6" x 3' 10" (1.97m x 1.17m) Wash basin, W/C.