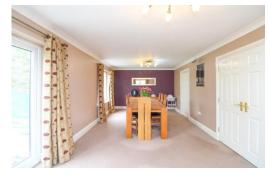

**Dining Room** 10' 4" x 7' 8" (3.15m x 2.33m)

Bedroom 4 15' 1" x 10' 3" (4.61m x 3.13m)

**Dressing Room/Home Office** 9' 11" x 5' 11" (3.01m x 1.81m)

**Shower Room** 12' 11" x 7' 1" (3.93m x 2.16m) max Jack and Jill doors, shower cubicle, wash basin, W/C, dressing area.

#### **First Floor Rooms**

**Lounge/Diner** 35' 0" x 12' 10" (10.68m x 3.90m) max French door to first floor balcony.

**Kitchen 1** 10' 8" x 10' 4" (3.26m x 3.16m)

Fitted with a range of wall and base units, integrated double oven and five ring gas hob.