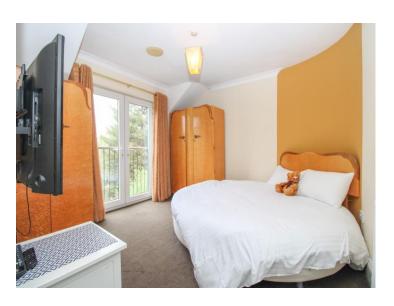

### **Second Floor Rooms**

**Master bedroom** 13' 10" x 13' 0" (4.21m x 3.97m) Juliet balcony French doors.

**Dressing Room** 10' 6" x 8' 11" (3.20m x 2.73m) Fitted storage.

**En-suite** 10' 4" x 4' 5" (3.16m x 1.35m) Wet room style shower, wash basin, W/C.

**Bedroom 2** 11' 6" x 11' 2" (3.50m x 3.40m) Juliet balcony French doors.