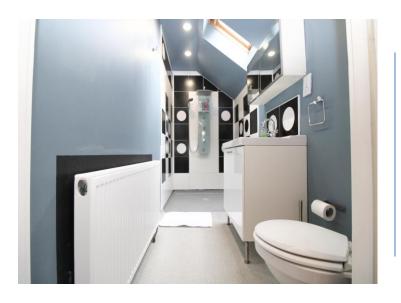

### **Second Floor Rooms**

**Master bedroom** 13' 10" x 13' 0" (4.21m x 3.97m) Juliet balcony French doors.

**Dressing Room** 10' 6" x 8' 11" (3.20m x 2.73m) Fitted storage.

**En-suite** 10' 4" x 4' 5" (3.16m x 1.35m) Wet room style shower, wash basin, W/C.