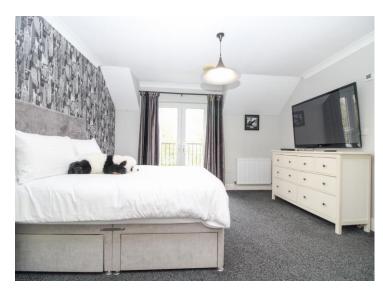

#### **First Floor Rooms**

**Lounge/Diner** 35' 0" x 12' 10" (10.68m x 3.90m) max French door to first floor balcony.

**Kitchen 1** 10' 8" x 10' 4" (3.26m x 3.16m)

Fitted with a range of wall and base units, integrated double oven and five ring gas hob.