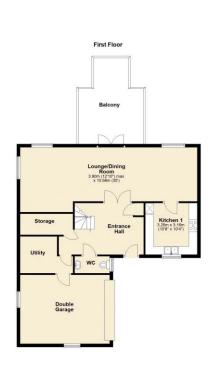

#### **First Floor Rooms**

**Lounge/Diner** 35' 0" x 12' 10" (10.68m x 3.90m) max French door to first floor balcony.

**Kitchen 1** 10' 8" x 10' 4" (3.26m x 3.16m)

Fitted with a range of wall and base units, integrated double oven and five ring gas hob.

**Utility room** 10' 5" x 6' 9" (3.18m x 2.05m) max Housing plumbing for washing machine and boiler system.

**W/C** 6' 6" x 3' 10" (1.97m x 1.17m) Wash basin, W/C.

### **Second Floor Rooms**

**Master bedroom** 13' 10" x 13' 0" (4.21m x 3.97m) Juliet balcony French doors.

**Dressing Room** 10' 6" x 8' 11" (3.20m x 2.73m) Fitted storage.

**En-suite** 10' 4" x 4' 5" (3.16m x 1.35m) Wet room style shower, wash basin, W/C.

**Bedroom 2** 11' 6" x 11' 2" (3.50m x 3.40m) Juliet balcony French doors.





















# **Floorplan**







## **EPC Graph (full EPC available on request)**