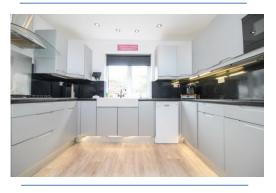

#### **First Floor Rooms**

**Lounge/Diner** 35' 0" x 12' 10" (10.68m x 3.90m) max French door to first floor balcony.

**Kitchen 1** 10' 8" x 10' 4" (3.26m x 3.16m)

Fitted with a range of wall and base units, integrated double oven and five ring gas hob.