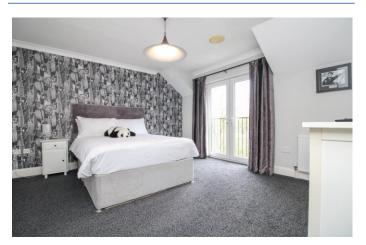

### **Second Floor Rooms**

**Master bedroom** 13' 10" x 13' 0" (4.21m x 3.97m) Juliet balcony French doors.

**Dressing Room** 10' 6" x 8' 11" (3.20m x 2.73m) Fitted storage.

**En-suite** 10' 4" x 4' 5" (3.16m x 1.35m) Wet room style shower, wash basin, W/C.