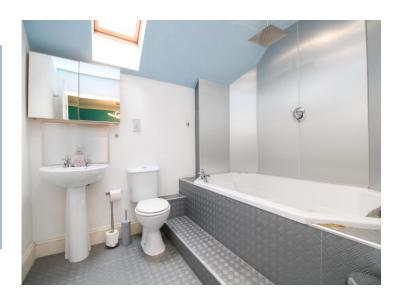

**Dining Room** 10' 4" x 7' 8" (3.15m x 2.33m)

Bedroom 4 15' 1" x 10' 3" (4.61m x 3.13m)

**Dressing Room/Home Office** 9' 11" x 5' 11" (3.01m x 1.81m)

**Shower Room** 12' 11" x 7' 1" (3.93m x 2.16m) max Jack and Jill doors, shower cubicle, wash basin, W/C, dressing area.

Bedroom 5 10' 4" x 7' 3" (3.14m x 2.20m)

**Shower Room** 16' 10" x 3' 5" (5.12m x 1.03m) Shower cubicle, wash basin, W/C.

### **Second Floor Rooms**

**Master bedroom** 13' 10" x 13' 0" (4.21m x 3.97m) Juliet balcony French doors.

**Dressing Room** 10' 6" x 8' 11" (3.20m x 2.73m) Fitted storage.

**En-suite** 10' 4" x 4' 5" (3.16m x 1.35m) Wet room style shower, wash basin, W/C.