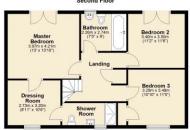

### **Second Floor Rooms**

**Master bedroom** 13' 10" x 13' 0" (4.21m x 3.97m) Juliet balcony French doors.

**Dressing Room** 10' 6" x 8' 11" (3.20m x 2.73m) Fitted storage.

**En-suite** 10' 4" x 4' 5" (3.16m x 1.35m) Wet room style shower, wash basin, W/C.

**Bedroom 2** 11' 6" x 11' 2" (3.50m x 3.40m) Juliet balcony French doors.