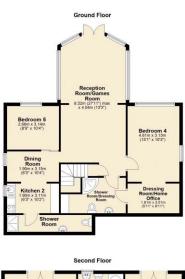

#### **Ground Floor Rooms**

**Reception Room/Games Room** 27' 11" x 13' 3" (8.52m x 4.04m) max French door to rear garden. Door separating ground floor from upper floors if required.

**Kitchen 2** 10' 2" x 6' 3" (3.11m x 1.90m) Cooker and hob.

**Dining Room** 10' 4" x 7' 8" (3.15m x 2.33m)

Bedroom 4 15' 1" x 10' 3" (4.61m x 3.13m)

**Dressing Room/Home Office** 9' 11" x 5' 11" (3.01m x 1.81m)

**Shower Room** 12' 11" x 7' 1" (3.93m x 2.16m) max Jack and Jill doors, shower cubicle, wash basin, W/C, dressing area.

Bedroom 5 10' 4" x 7' 3" (3.14m x 2.20m)

**Shower Room** 16' 10" x 3' 5" (5.12m x 1.03m) Shower cubicle, wash basin, W/C.