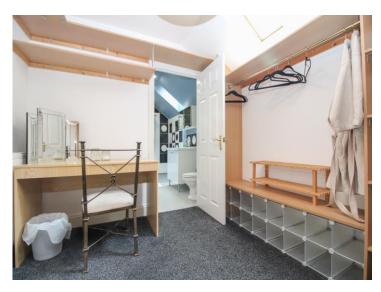

### **Second Floor Rooms**

**Master bedroom** 13' 10" x 13' 0" (4.21m x 3.97m) Juliet balcony French doors.

**Dressing Room** 10' 6" x 8' 11" (3.20m x 2.73m) Fitted storage.

**En-suite** 10' 4" x 4' 5" (3.16m x 1.35m) Wet room style shower, wash basin, W/C.