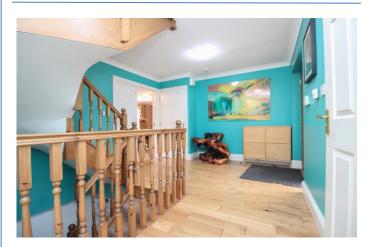

#### **Ground Floor Rooms**

**Reception Room/Games Room** 27' 11" x 13' 3" (8.52m x 4.04m) max French door to rear garden. Door separating ground floor from upper floors if required.

**Kitchen 2** 10' 2" x 6' 3" (3.11m x 1.90m) Cooker and hob.