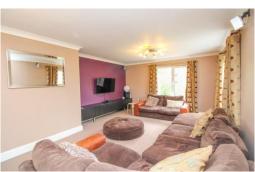

#### **First Floor Rooms**

**Lounge/Diner** 35' 0" x 12' 10" (10.68m x 3.90m) max French door to first floor balcony.

**Kitchen 1** 10' 8" x 10' 4" (3.26m x 3.16m)

Fitted with a range of wall and base units, integrated double oven and five ring gas hob.