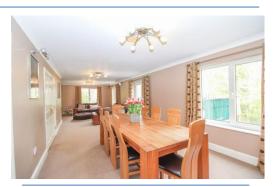

**Dining Room** 10' 4" x 7' 8" (3.15m x 2.33m)

Bedroom 4 15' 1" x 10' 3" (4.61m x 3.13m)

**Dressing Room/Home Office** 9' 11" x 5' 11" (3.01m x 1.81m)

**Shower Room** 12' 11" x 7' 1" (3.93m x 2.16m) max Jack and Jill doors, shower cubicle, wash basin, W/C, dressing area.