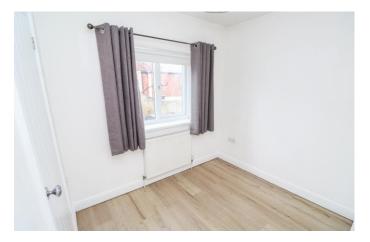

**Bedroom 1** 9' 6" x 7' 5" (2.90m x 2.25m) Two built in cupboards for additional storage.

**Bedroom 2** 7' 11" x 6' 6" (2.42m x 1.97m) Built in cupboard for additional storage.

**Bathroom** 6' 2" x 6' 0" (1.89m x 1.83m) Bath with overhead shower, wash basin, W/C.