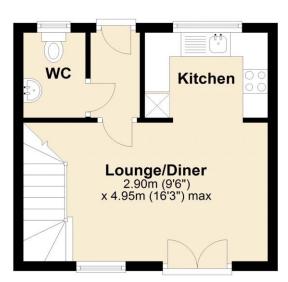

\*\*\*CHAIN FREE\*\*\*

**Modern Two Bedroom Semi-Detached** 

**Ideal For A Range Of Buyers** 

Parking Space & Garden

**Viewing Essential!** 

**Awaiting EPC Rating** 

Offers Over £99,950

**Lounge/Diner** 16' 3" x 9' 6" (4.95m x 2.90m) max French door access to the enclosed garden.

**Kitchen** 8' 2" x 5' 10" (2.48m x 1.78m)

Fitted with a range wall and base units for storage along with appliances; fridge/freezer, washing machine and integrated oven/hob.

**Ground floor W/C** 3' 5" x 4' 9" (1.05m x 1.45m) W/C and Wash Basin.

## **Floorplan**

**Ground Floor** 

**First Floor** 