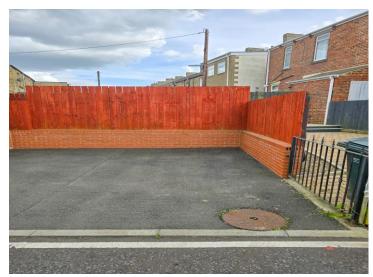

## **Externally**

Externally the property boasts an allocated parking space to the side, along with an enclosed lawned garden to the rear. Additional parking available on street.