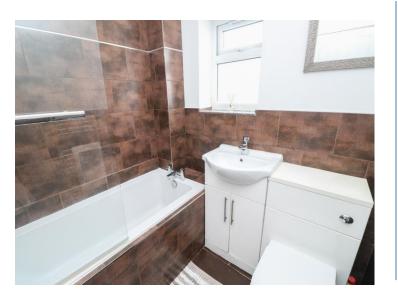

**Bedroom 1** 9' 6" x 7' 5" (2.90m x 2.25m) Two built in cupboards for additional storage.

**Bedroom 2** 7' 11" x 6' 6" (2.42m x 1.97m) Built in cupboard for additional storage.

**Bathroom** 6' 2" x 6' 0" (1.89m x 1.83m) Bath with overhead shower, wash basin, W/C.