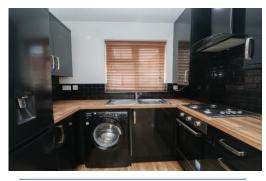

**Kitchen** 8' 2" x 5' 10" (2.48m x 1.78m)

Fitted with a range wall and base units for storage along with appliances; fridge/freezer, washing machine and integrated oven/hob.

**Ground floor W/C** 3' 5" x 4' 9" (1.05m x 1.45m) W/C and Wash Basin.