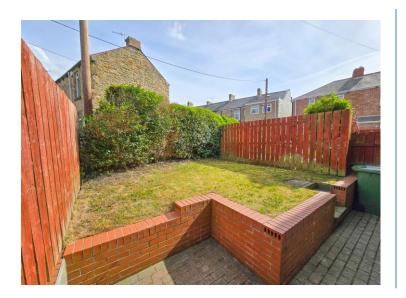

## **Externally**

Externally the property boasts an allocated parking space to the side, along with an enclosed lawned garden to the rear. Additional parking available on street.