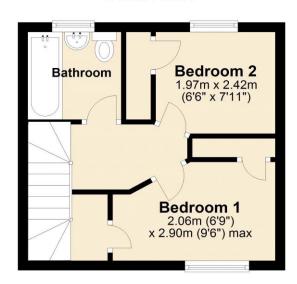

**Bedroom 1** 9' 6" x 7' 5" (2.90m x 2.25m) Two built in cupboards for additional storage.

**Bedroom 2** 7' 11" x 6' 6" (2.42m x 1.97m) Built in cupboard for additional storage.

**Bathroom** 6' 2" x 6' 0" (1.89m x 1.83m) Bath with overhead shower, wash basin, W/C.

## **Floorplan**

**Ground Floor** 

**First Floor** 