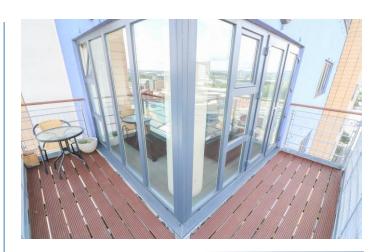

This room is an ideal living space with access to the wrap around balcony boasting lovely city views. Kitchen includes oven, hob, washing machine, dishwasher and fridge/freezer.

**Bedroom 1** 11' 10" x 8' 11" (3.61m x 2.73m)