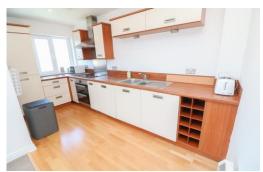

This room is an ideal living space with access to the wrap around balcony boasting lovely city views. Kitchen includes oven, hob, washing machine, dishwasher and fridge/freezer.

**Bedroom 1** 11' 10" x 8' 11" (3.61m x 2.73m)