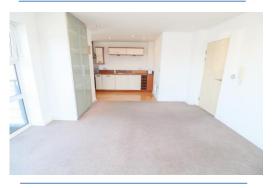

This room is an ideal living space with access to the wrap around balcony boasting lovely city views. Kitchen includes oven, hob, washing machine, dishwasher and fridge/freezer.

**Bedroom 1** 11' 10" x 8' 11" (3.61m x 2.73m)