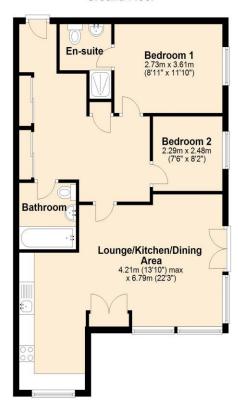

features a W/C, Wash Basin and Bath.

## **Externally**

This apartment is on the tenth floor and benefits from both stairwell access and lift. Centrally located to Newcastle city centre with a host of amenities, and access to travel links with Newcastle central railway station a short walk away.

### **Holding Deposit**

This holding deposit secures the property for you while we conduct your reference checks and goes towards your first months rent prior to move in. It is not an additional fee.

## Additional Information

Council tax band C. Holding deposit £276. Security deposit/bond equivalent to 1 months rent (£1,200) plus 1 months rent payable up front. Minimum tenancy length 6 months.

# **EPC Graph (full EPC available on request)**











# **Floorplan**

#### **Ground Floor**