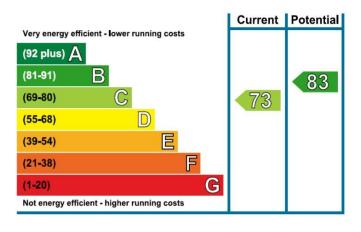

m 6' 8" x 6' 3" (2.04m x 1.90m)

The main bathroom features a W/C, Wash Basin and Bath.

## **Externally**

This apartment is on the tenth floor and benefits from both stairwell access and lift. Centrally located to Newcastle city centre with a host of amenities, and access to travel links with Newcastle central railway station a short walk away.

### **Holding Deposit**

This holding deposit secures the property for you while we conduct your reference checks and goes towards your first months rent prior to move in. It is not an additional fee.

## Additional Information

Council tax band C. Holding deposit £276. Security deposit/bond equivalent to 1 months rent (£1,200) plus 1 months rent payable up front. Minimum tenancy length 6 months.

# **EPC Graph (full EPC available on request)**











# **Floorplan**

#### **Ground Floor**