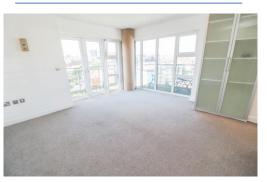

\*AVAILABLE NOW - UNFURNISHED\*

**City Centre Apartment** 

**Two Bedrooms** 

**Unfurnished** 

**Holding Deposit £276** 

**EPC Rating C** 

**Lounge, Kitchen, Dining Area** 22' 3" x 13' 10" (6.79m x 4.21m) Max

This room is an ideal living space with access to the wrap around balcony boasting lovely city views. Kitchen includes oven, hob, washing machine, dishwasher and fridge/freezer.

**Bedroom 1** 11' 10" x 8' 11" (3.61m x 2.73m)