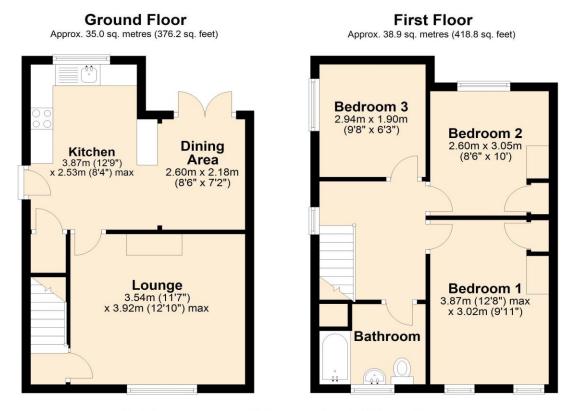

# **Floorplan**

Total area: approx. 73.9 sq. metres (795.0 sq. feet)

#### **Kitchen** 12' 8" x 8' 4" (3.87m x 2.53m)

Open plan kitchen/diner area with under stairs cupboard for storage. (Please note the free standing fridge and freezer are not included in the rental.)

**Dining Area** 8' 6" x 7' 2" (2.60m x 2.18m) Open dining area with patio door access to the rear garden ideal for entertaining.

**Bedroom 1** 12' 8" x 9' 11" (3.87m x 3.02m) Max Pleasant outlook over surrounding areas and cupboard space for storage.

**Bedroom 2** 10' 0" x 8' 6" (3.05m x 2.60m) Max Pleasant outlook over rear back garden.

**Family Bathroom**  $8' 4'' \times 6' 2'' (2.54m \times 1.89m)$ White suite bathroom featuring bath with overhead shower, w/c and wash basin.

**Bedroom 3** 9' 8" x 6' 3" (2.94m x 1.90m) max