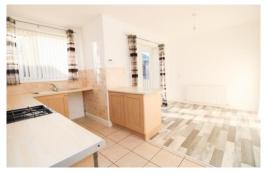

#### **Kitchen** 12' 8" x 8' 4" (3.87m x 2.53m)

Open plan kitchen/diner area with under stairs cupboard for storage. (Please note the free standing fridge and freezer are not included in the rental.)

**Dining Area** 8' 6" x 7' 2" (2.60m x 2.18m) Open dining area with patio door access to the rear garden ideal for entertaining.