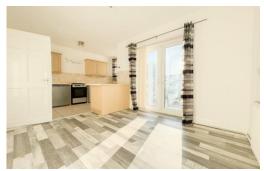

#### **Kitchen** 12' 8" x 8' 4" (3.87m x 2.53m)

Open plan kitchen/diner area with under stairs cupboard for storage. (Please note the free standing fridge and freezer are not included in the rental.)

**Dining Area** 8' 6" x 7' 2" (2.60m x 2.18m) Open dining area with patio door access to the rear garden ideal for entertaining.