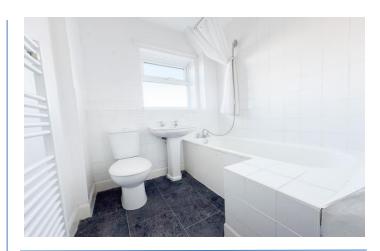

**Family Bathroom**  $8' 4'' \times 6' 2'' (2.54m \times 1.89m)$ White suite bathroom featuring bath with overhead shower, w/c and wash basin.

**Bedroom 3** 9' 8" x 6' 3" (2.94m x 1.90m) max