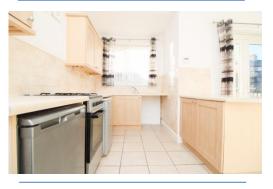

#### **Kitchen** 12' 8" x 8' 4" (3.87m x 2.53m)

Open plan kitchen/diner area with under stairs cupboard for storage. (Please note the free standing fridge and freezer are not included in the rental.)

**Dining Area** 8' 6" x 7' 2" (2.60m x 2.18m) Open dining area with patio door access to the rear garden ideal for entertaining.