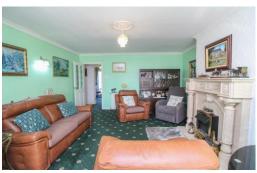

#### Lounge/Diner 22' 8" x 14' 2" (6.92m x 4.31m) Max

Open plan lounge/dining area with pleasant outlook to the front garden area.