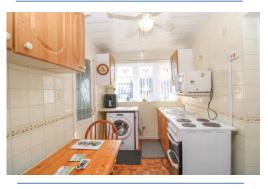

#### **Kitchen** 12' 11" x 7' 8" (3.93m x 2.34m)

Kitchen/dining area fitted with a range of wall and base units for storage and space for white goods. The kitchen also affords access to the attached garage to the side of the property leading to the garden.