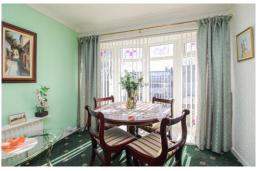

#### **Study/Bedroom 3** 9' 0" x 7' 2" (2.74m x 2.19m)

Currently used as a study area this versatile room boasts patio door access to the rear garden.