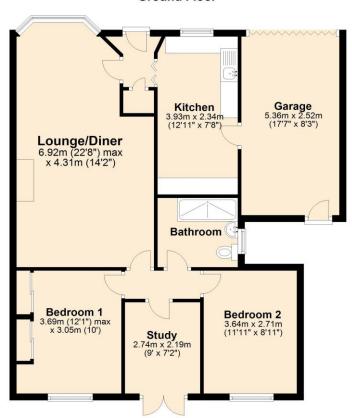

#### Lounge/Diner 22' 8" x 14' 2" (6.92m x 4.31m) Max

Open plan lounge/dining area with pleasant outlook to the front garden area.

#### **Kitchen** 12' 11" x 7' 8" (3.93m x 2.34m)

Kitchen/dining area fitted with a range of wall and base units for storage and space for white goods. The kitchen also affords access to the attached garage to the side of the property leading to the garden.

#### Bedroom 1 12' 1" x 10' 0" (3.69m x 3.05m) Max

The main bedroom benefits from built in wardrobe storage.

#### **Bedroom 2** 11' 11" x 8' 11" (3.64m x 2.71m)

The second bedroom features a pleasant outlook to the enclosed rear garden.

#### **Study/Bedroom 3** 9' 0" x 7' 2" (2.74m x 2.19m)

Currently used as a study area this versatile room boasts patio door access to the rear garden.

#### **Bathroom** 7' 5" x 6' 10" (2.27m x 2.08m)

Wet room style bathroom with walk in shower, w/c and wash basin.

## Garage 17' 7" x 8' 3" (5.36m x 2.52m)

The garage is being currently used for storage and utility access. Benefits from light, power and plumbing with also additional shared access to the rear garden.

# **Floorplan**

## **Ground Floor**