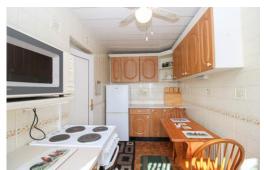

#### **Kitchen** 12' 11" x 7' 8" (3.93m x 2.34m)

Kitchen/dining area fitted with a range of wall and base units for storage and space for white goods. The kitchen also affords access to the attached garage to the side of the property leading to the garden.