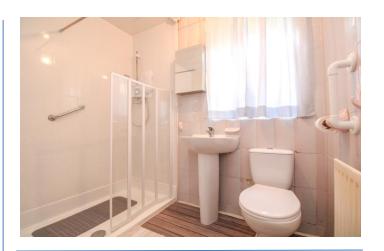

#### **Bathroom** 7' 5" x 6' 10" (2.27m x 2.08m)

Wet room style bathroom with walk in shower, w/c and wash basin.