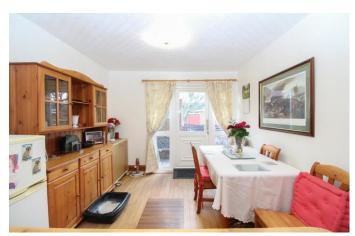

**Dining Area** 10' 1" x 9' 5" (3.07m x 2.86m)
A lovely dining area with access to rear garden.

Bedroom 1 12' 1" x 10' 3" (3.69m x 3.13m) Max

**Bedroom 2** 14' 10" x 11' 11" (4.51m x 3.62m) Max Built in cupboard for storage.