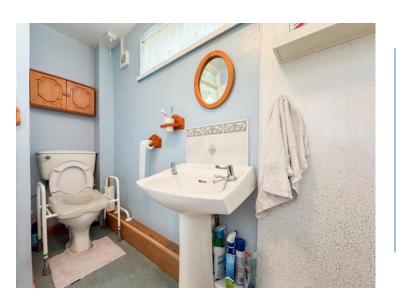

**Bedroom 3** 12' 0" x 8' 10" (3.66m x 2.68m) Max Bedroom features pleasant outlook to front playing green.

**Bathroom** 9' 5" x 5' 10" (2.87m x 1.78m) Shower wet room with wash basin and W/C.