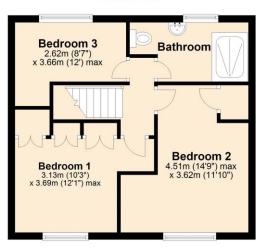

**Dining Area** 10' 1" x 9' 5" (3.07m x 2.86m)
A lovely dining area with access to rear garden.

Bedroom 1 12' 1" x 10' 3" (3.69m x 3.13m) Max

**Bedroom 2** 14' 10" x 11' 11" (4.51m x 3.62m) Max Built in cupboard for storage.

**Bedroom 3** 12' 0" x 8' 10" (3.66m x 2.68m) Max Bedroom features pleasant outlook to front playing green.

**Bathroom** 9' 5" x 5' 10" (2.87m x 1.78m) Shower wet room with wash basin and W/C.

## <u>Floorplan</u>

**Ground Floor** 

First Floor

**EPC Graph (full EPC available on request)** 