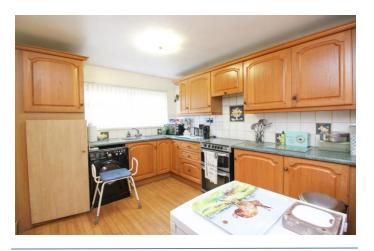

**W/C** 6' 8" x 3' 4" (2.04m x 1.02m) W/C and Wash Basin.

**Kitchen** 11' 1" x 9' 5" (3.37m x 2.86m)

Open Kitchen/Diner with built in cupboard storage, range of wall and base units and space for white goods.