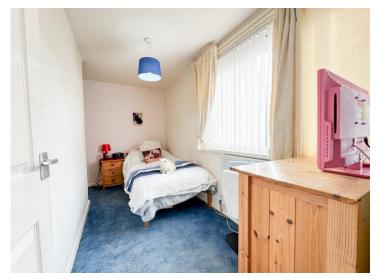

**Bedroom 3** 12' 0" x 8' 10" (3.66m x 2.68m) Max Bedroom features pleasant outlook to front playing green.

**Bathroom** 9' 5" x 5' 10" (2.87m x 1.78m) Shower wet room with wash basin and W/C.