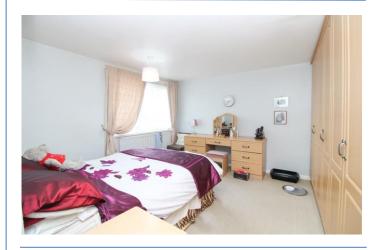

\*\*\*Mid Terrace Home\*\*\*

**Three Bedroom** 

**Open Kitchen/Diner** 

Garden

**Property With Potential!** 

**Awaiting EPC** 

**Lounge** 12' 7" x 12' 0" (3.84m x 3.65m) Max Lounge features pleasant outlook into the rear garden.

**Dining Area** 10' 1" x 9' 5" (3.07m x 2.86m)
A lovely dining area with access to rear garden.

Bedroom 1 12' 1" x 10' 3" (3.69m x 3.13m) Max

**Bedroom 2** 14' 10" x 11' 11" (4.51m x 3.62m) Max Built in cupboard for storage.