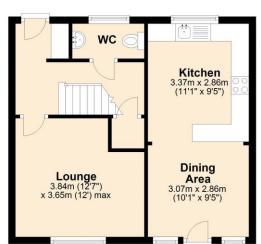

\*\*\*Mid Terrace Home\*\*\*

**Three Bedroom** 

**Open Kitchen/Diner** 

Garden

**Property With Potential!** 

**Awaiting EPC** 

**Lounge** 12' 7" x 12' 0" (3.84m x 3.65m) Max Lounge features pleasant outlook into the rear garden.

**W/C** 6' 8" x 3' 4" (2.04m x 1.02m) W/C and Wash Basin.

**Kitchen** 11' 1" x 9' 5" (3.37m x 2.86m)

Open Kitchen/Diner with built in cupboard storage, range of wall and base units and space for white goods.

**Dining Area** 10' 1" x 9' 5" (3.07m x 2.86m)
A lovely dining area with access to rear garden.

Bedroom 1 12' 1" x 10' 3" (3.69m x 3.13m) Max

**Bedroom 2** 14' 10" x 11' 11" (4.51m x 3.62m) Max Built in cupboard for storage.

## <u>Floorplan</u>

**Ground Floor** 

First Floor

**EPC Graph (full EPC available on request)** 