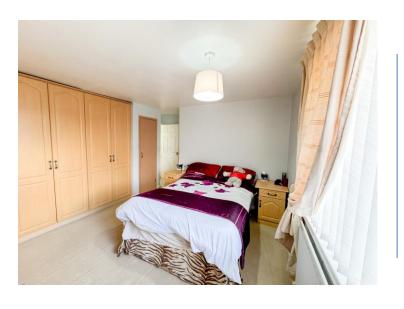

**Dining Area** 10' 1" x 9' 5" (3.07m x 2.86m)
A lovely dining area with access to rear garden.

Bedroom 1 12' 1" x 10' 3" (3.69m x 3.13m) Max

**Bedroom 2** 14' 10" x 11' 11" (4.51m x 3.62m) Max Built in cupboard for storage.