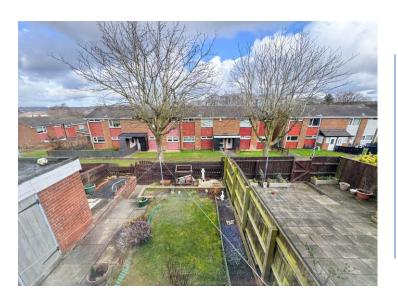

## **Externally**

This lovely property benefits from an open lawned garden area to the front with playing green, to the rear is an enclosed easy to maintain garden ideal for entertaining with on street parking available.