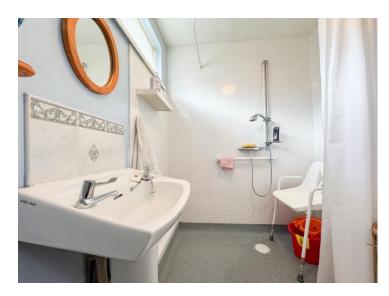

**Bedroom 3** 12' 0" x 8' 10" (3.66m x 2.68m) Max Bedroom features pleasant outlook to front playing green.

**Bathroom** 9' 5" x 5' 10" (2.87m x 1.78m) Shower wet room with wash basin and W/C.