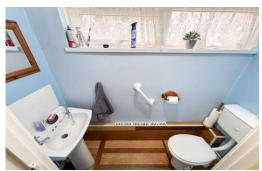

**Bedroom 3** 12' 0" x 8' 10" (3.66m x 2.68m) Max Bedroom features pleasant outlook to front playing green.

**Bathroom** 9' 5" x 5' 10" (2.87m x 1.78m) Shower wet room with wash basin and W/C.