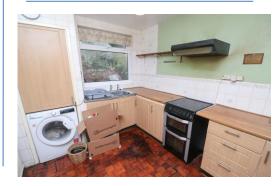

## £160,000

**Lounge** 14' 5" x 11' 1" (4.40m x 3.39m) max Feature fireplace with fire. Back boiler.

**Dining Room** 10' 5" x 8' 8" (3.17m x 2.65m)

**Kitchen** 10' 4" x 8' 6" (3.16m x 2.58m) Fitted with a range of wall and base units.