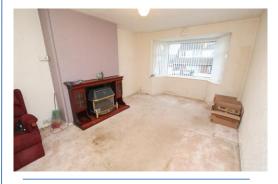

## £160,000

**Lounge** 14' 5" x 11' 1" (4.40m x 3.39m) max Feature fireplace with fire. Back boiler.

**Dining Room** 10' 5" x 8' 8" (3.17m x 2.65m)

**Kitchen** 10' 4" x 8' 6" (3.16m x 2.58m) Fitted with a range of wall and base units.