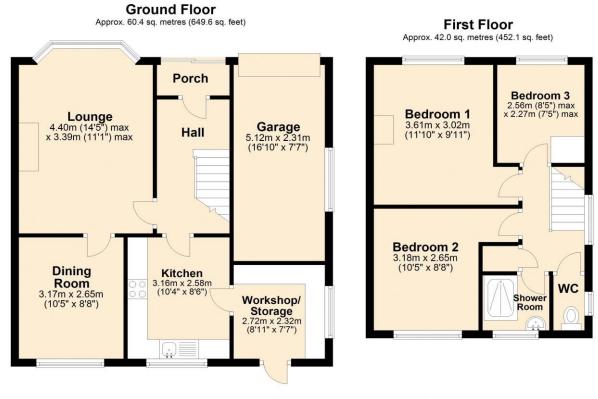

## £160,000

**Lounge** 14' 5" x 11' 1" (4.40m x 3.39m) max Feature fireplace with fire. Back boiler.

**Dining Room** 10' 5" x 8' 8" (3.17m x 2.65m)

**Kitchen** 10' 4" x 8' 6" (3.16m x 2.58m) Fitted with a range of wall and base units.

Workshop/Storage 8' 11" x 7' 7" (2.72m x 2.32m)

Bedroom 1 11' 10" x 9' 11" (3.61m x 3.02m) max

Bedroom 2 10' 5" x 8' 8" (3.18m x 2.65m)

**Bedroom 3** 8' 5" x 7' 5" (2.56m x 2.27m) max

**Shower Room** 5' 7" x 4' 9" (1.69m x 1.44m) Modern style tiled room with shower cubicle and wash basin.

**W/C** 4' 10" x 2' 7" (1.48m x 0.80m) W/C.

**Garage** 16' 10" x 7' 7" (5.12m x 2.31m) Up and over garage door.

# **Floorplan**

Total area: approx. 102.4 sq. metres (1101.7 sq. feet)