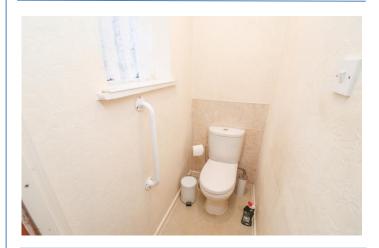

**W/C** 4' 10" x 2' 7" (1.48m x 0.80m) W/C.

**Garage** 16' 10" x 7' 7" (5.12m x 2.31m) Up and over garage door.