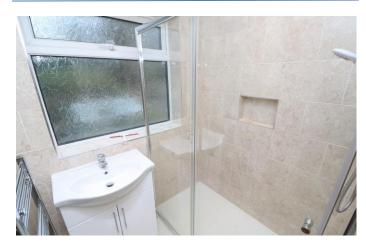

Workshop/Storage 8' 11" x 7' 7" (2.72m x 2.32m)

Bedroom 1 11' 10" x 9' 11" (3.61m x 3.02m) max

Bedroom 2 10' 5" x 8' 8" (3.18m x 2.65m)

**Bedroom 3** 8' 5" x 7' 5" (2.56m x 2.27m) max

**Shower Room** 5' 7" x 4' 9" (1.69m x 1.44m) Modern style tiled room with shower cubicle and wash basin.