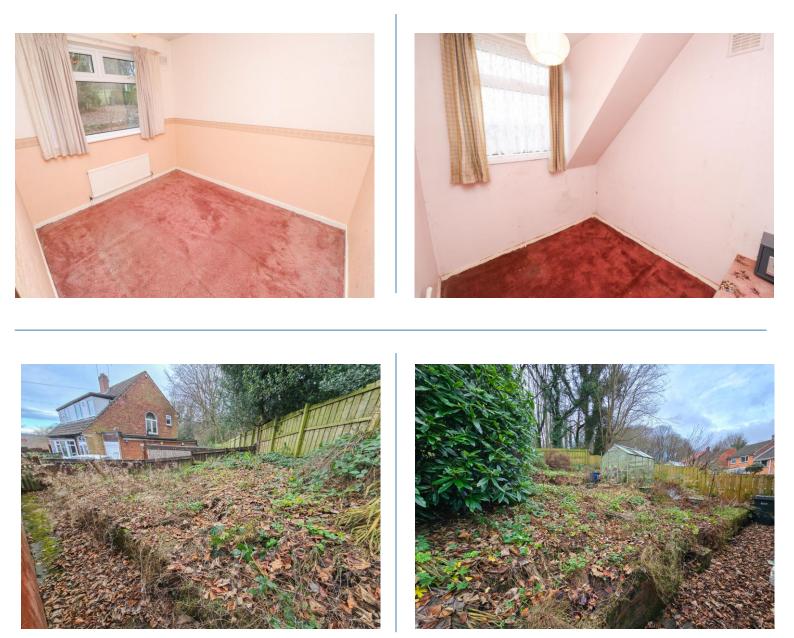

Workshop/Storage 8' 11" x 7' 7" (2.72m x 2.32m)

Bedroom 1 11' 10" x 9' 11" (3.61m x 3.02m) max

Bedroom 2 10' 5" x 8' 8" (3.18m x 2.65m)

**Bedroom 3** 8' 5" x 7' 5" (2.56m x 2.27m) max

**Shower Room** 5' 7" x 4' 9" (1.69m x 1.44m) Modern style tiled room with shower cubicle and wash basin.

### Externally

Short driveway leading to garage. Potential for further parking to be added if desired. Tiered gardens to the side and rear, fenced around the boundary. Gate leading to surrounding woodland.