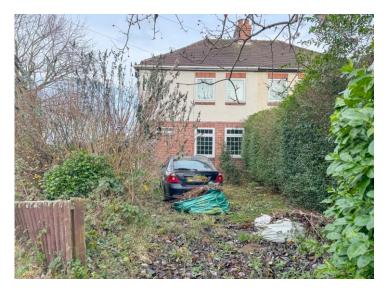

#### Externally

Externally the property has a driveway to the front of the property with spacious gardens to the side and rear.