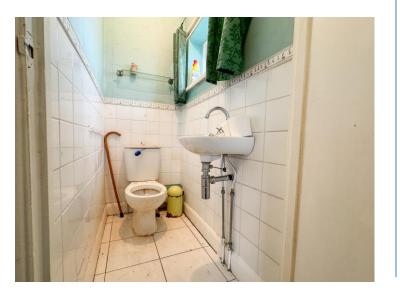

**Kitchen** 14' 11" x 8' 4" (4.55m x 2.53m) Max Fitted with a range of wall and base units for storage and space for white goods and access to the conversatory.

**Bathroom**  $6' 1'' \times 3' 10'' (1.85m \times 1.17m)$ Features a bath, W/C and wash basin.

**Conservatory** 15' 11" x 11' 3" (4.84m x 3.44m)

Bedroom 1 11' 4" x 10' 8" (3.46m x 3.24m) Max

Bedroom 2 10' 10" x 9' 6" (3.29m x 2.89m) Max

**W/C** 4' 0" x 3' 3" (1.21m x 0.98m) Features w/c.

Bedroom 3 9' 3" x 7' 4" (2.81m x 2.23m)