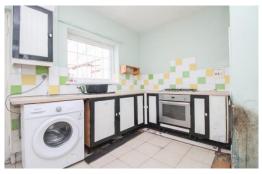

**Kitchen** 14' 11" x 8' 4" (4.55m x 2.53m) Max Fitted with a range of wall and base units for storage and space for white goods and access to the conversatory.

**Bathroom**  $6' 1'' \times 3' 10'' (1.85m \times 1.17m)$ Features a bath, W/C and wash basin.