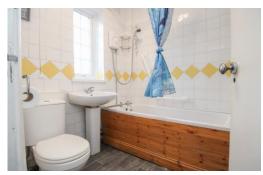

**Kitchen** 14' 11" x 8' 4" (4.55m x 2.53m) Max Fitted with a range of wall and base units for storage and space for white goods and access to the conversatory.

**Bathroom**  $6' 1'' \times 3' 10'' (1.85m \times 1.17m)$ Features a bath, W/C and wash basin.