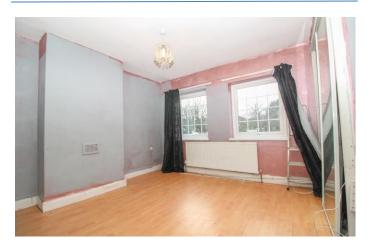

**Conservatory** 15' 11" x 11' 3" (4.84m x 3.44m)

Bedroom 1 11' 4" x 10' 8" (3.46m x 3.24m) Max

Bedroom 2 10' 10" x 9' 6" (3.29m x 2.89m) Max

**W/C** 4' 0" x 3' 3" (1.21m x 0.98m) Features w/c.

Bedroom 3 9' 3" x 7' 4" (2.81m x 2.23m)