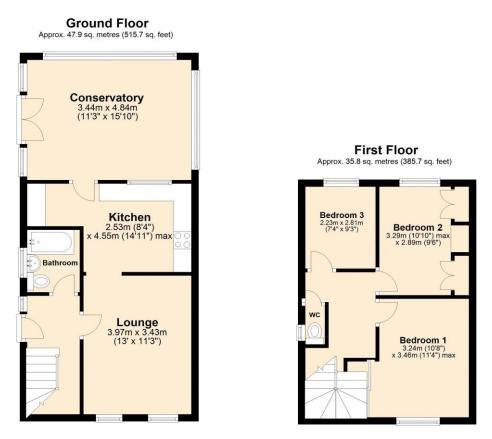

### \*\*\*CHAIN FREE FULL RENOVATION PROPERTY\*\*\*

Driveway & Gardens Conservatory Awaiting EPC

**Semi Detached Property** 

Offers Over £75,000

**Lounge** 13' 0" x 11' 3" (3.97m x 3.43m) Overlooks the driveway area.

**Kitchen** 14' 11" x 8' 4" (4.55m x 2.53m) Max Fitted with a range of wall and base units for storage and space for white goods and access to the conversatory.

**Bathroom**  $6' 1'' \times 3' 10'' (1.85m \times 1.17m)$ Features a bath, W/C and wash basin.

**Conservatory** 15' 11" x 11' 3" (4.84m x 3.44m)

Bedroom 1 11' 4" x 10' 8" (3.46m x 3.24m) Max

Bedroom 2 10' 10" x 9' 6" (3.29m x 2.89m) Max

**W/C** 4' 0" x 3' 3" (1.21m x 0.98m) Features w/c.

Bedroom 3 9' 3" x 7' 4" (2.81m x 2.23m)

## **Floorplan**

Total area: approx. 83.7 sq. metres (901.4 sq. feet)