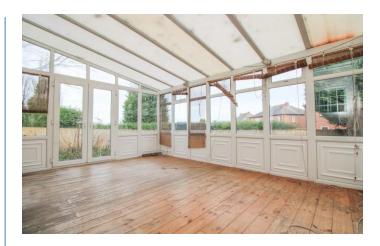

**Conservatory** 15' 11" x 11' 3" (4.84m x 3.44m)

Bedroom 1 11' 4" x 10' 8" (3.46m x 3.24m) Max

Bedroom 2 10' 10" x 9' 6" (3.29m x 2.89m) Max

**W/C** 4' 0" x 3' 3" (1.21m x 0.98m) Features w/c.

Bedroom 3 9' 3" x 7' 4" (2.81m x 2.23m)