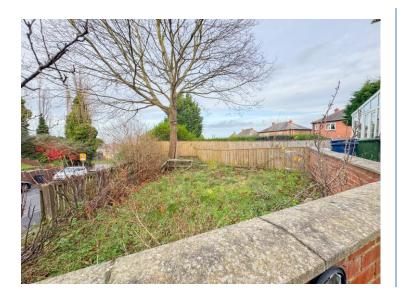

#### Externally

Externally the property has a driveway to the front of the property with spacious gardens to the side and rear.