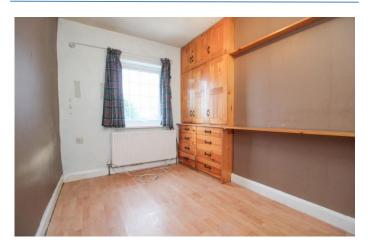

**Conservatory** 15' 11" x 11' 3" (4.84m x 3.44m)

Bedroom 1 11' 4" x 10' 8" (3.46m x 3.24m) Max

Bedroom 2 10' 10" x 9' 6" (3.29m x 2.89m) Max

**W/C** 4' 0" x 3' 3" (1.21m x 0.98m) Features w/c.

Bedroom 3 9' 3" x 7' 4" (2.81m x 2.23m)