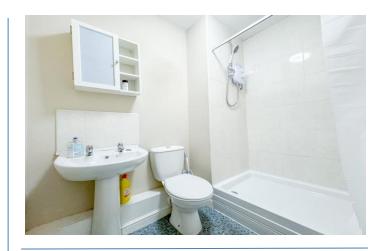

**Bedroom 1** 14' 7" x 8' 11" (4.44m x 2.73m) Benefits from its own en-suite bathroom.

**En-Suite** 6' 11" x 6' 4" (2.11m x 1.94m) White suite en-suite shower, W/C and wash basin.

**Bedroom 2** 8' 1" x 6' 4" (2.47m x 1.93m) Overlooks the entryway and allocated car park.