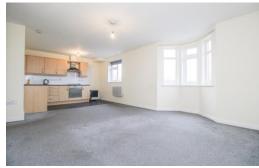

### \*\*\*CHAIN FREE\*\*\*

**First Floor Apartment** 

**Two Bedrooms** 

Two Bathrooms Allocated Parking Space Awaiting EPC

Offers Over £65,000

**Living Space** 22' 9" x 11' 11" (6.93m x 3.62m) Max Open plan living space with options for lounge, dining and kitchen areas.