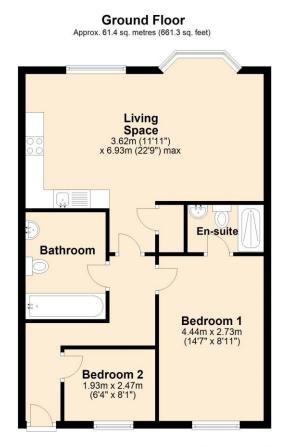

### \*\*\*CHAIN FREE\*\*\*

**First Floor Apartment** 

**Two Bedrooms** 

Two Bathrooms Allocated Parking Space Awaiting EPC

Offers Over £65,000

**Living Space** 22' 9" x 11' 11" (6.93m x 3.62m) Max Open plan living space with options for lounge, dining and kitchen areas.

**Bedroom 1** 14' 7" x 8' 11" (4.44m x 2.73m) Benefits from its own en-suite bathroom.

**En-Suite** 6' 11" x 6' 4" (2.11m x 1.94m) White suite en-suite shower, W/C and wash basin.

**Bedroom 2** 8' 1" x 6' 4" (2.47m x 1.93m) Overlooks the entryway and allocated car park.

**Bathroom** 8' 6" x 7' 2" (2.58m x 2.18m) Spacious white suite bath, w/c and wash basin.

### EPC Graph (full EPC available on request)

Total area: approx. 61.4 sq. metres (661.3 sq. feet)