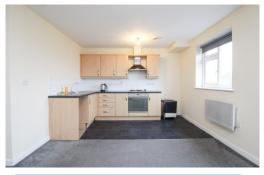

### \*\*\*CHAIN FREE\*\*\*

**First Floor Apartment** 

**Two Bedrooms** 

Two Bathrooms Allocated Parking Space Awaiting EPC

Offers Over £65,000

**Living Space** 22' 9" x 11' 11" (6.93m x 3.62m) Max Open plan living space with options for lounge, dining and kitchen areas.