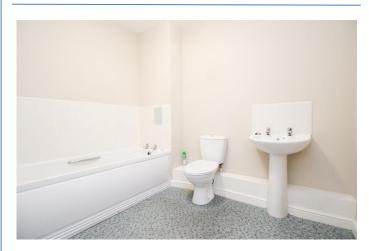

**Bathroom** 8' 6" x 7' 2" (2.58m x 2.18m) Spacious white suite bath, w/c and wash basin.