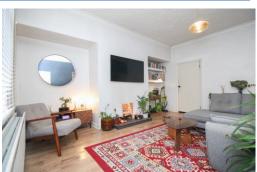

\*\*\*WELL PRESENTED\*\*\*

**Terraced House** 

**Two Bedrooms** 

**Beautifully Presented** 

**Ideal First Purchase** 

**EPC** Rating D

**Lounge/Diner** 15' 11" x 15' 11" (4.86m x 4.86m) max Lovely feel lounge area with under stairs storage area.