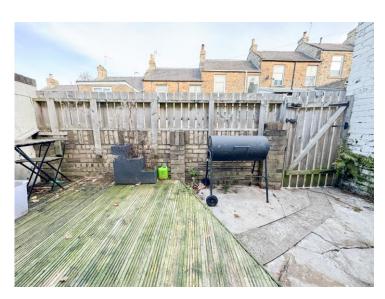

### **Externally**

Decked yard to rear. Grassed pedestrian street to front. Parking available on street.