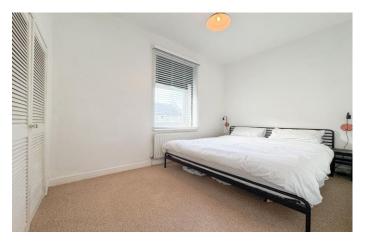

**Bedroom 1** 11' 9" x 7' 6" (3.57m x 2.29m) Built in storage cupboard.

**Bedroom 2** 9' 11" x 7' 10" (3.02m x 2.40m)