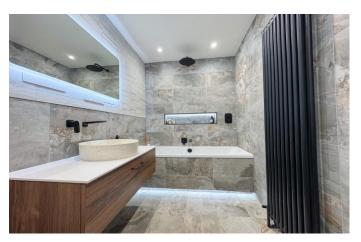

**Kitchen** 9' 10" x 9' 5" (3.00m x 2.87m)

Fitted with a range of wall and base units for storage and integrated oven/hob.

**Bathroom** 9' 8" x 5' 4" (2.94m x 1.62m) Mordern bath with shower over, wash basin, W/C.