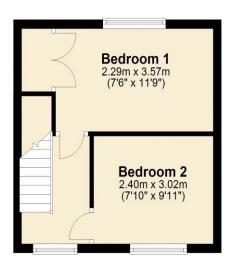

**Bedroom 1** 11' 9" x 7' 6" (3.57m x 2.29m) Built in storage cupboard.

**Bedroom 2** 9' 11" x 7' 10" (3.02m x 2.40m)

# **Floorplan**

**Ground Floor** 

**First Floor** 