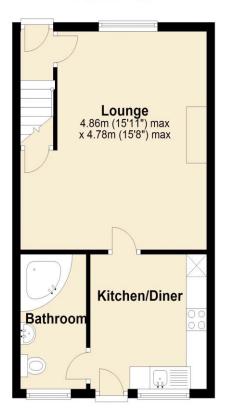

# **Floorplan**

**Ground Floor** 

**First Floor** 

\*\*\*WELL PRESENTED\*\*\*

**Terraced House** 

**Two Bedrooms** 

**Beautifully Presented** 

**Ideal First Purchase** 

**EPC** Rating D

**Lounge/Diner** 15' 11" x 15' 11" (4.86m x 4.86m) max Lovely feel lounge area with under stairs storage area.

**Kitchen** 9' 10" x 9' 5" (3.00m x 2.87m)

Fitted with a range of wall and base units for storage and integrated oven/hob.

**Bathroom** 9' 8" x 5' 4" (2.94m x 1.62m) Mordern bath with shower over, wash basin, W/C.