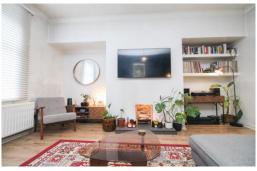

\*\*\*WELL PRESENTED\*\*\*

**Terraced House** 

**Two Bedrooms** 

**Beautifully Presented** 

**Ideal First Purchase** 

**EPC** Rating D

**Lounge/Diner** 15' 11" x 15' 11" (4.86m x 4.86m) max Lovely feel lounge area with under stairs storage area.