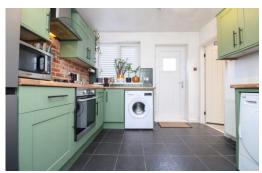

**Kitchen** 9' 10" x 9' 5" (3.00m x 2.87m)

Fitted with a range of wall and base units for storage and integrated oven/hob.

**Bathroom** 9' 8" x 5' 4" (2.94m x 1.62m) Mordern bath with shower over, wash basin, W/C.