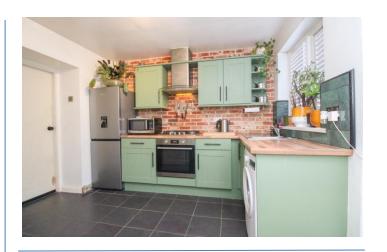

**Kitchen** 9' 10" x 9' 5" (3.00m x 2.87m)

Fitted with a range of wall and base units for storage and integrated oven/hob.

**Bathroom** 9' 8" x 5' 4" (2.94m x 1.62m) Mordern bath with shower over, wash basin, W/C.