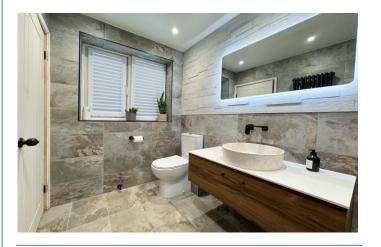

**Kitchen** 9' 10" x 9' 5" (3.00m x 2.87m)

Fitted with a range of wall and base units for storage and integrated oven/hob.

**Bathroom** 9' 8" x 5' 4" (2.94m x 1.62m) Mordern bath with shower over, wash basin, W/C.