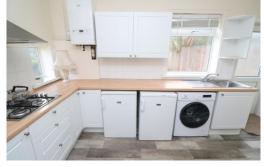

#### Kitchen/Diner 14' 11" x 8' 6" (4.54m x 2.59m)

Fitted with a range of wall and base units, integrated oven and hob. Space for freestanding appliances (not included). Space for dining table and chairs (not included).