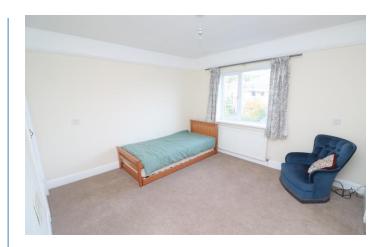

**Bedroom 1** *12' 3" x 11' 8" (3.73m x 3.55m) max* Two built in cupboards.

**Bedroom 2** 8' 8" x 7' 11" (2.64m x 2.42m) Built in cupboard.

**Bathroom**  $6' 0'' \times 5' 0'' (1.84m \times 1.52m)$ Bath with shower over, wash basin, W/C.