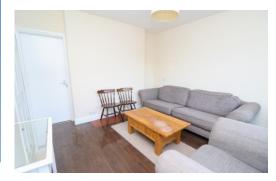

### £110,000

**Lounge** 12' 2" x 11' 5" (3.72m x 3.48m) max Under stairs storage cupboard.