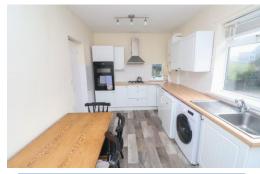

#### Kitchen/Diner 14' 11" x 8' 6" (4.54m x 2.59m)

Fitted with a range of wall and base units, integrated oven and hob. Space for freestanding appliances (not included). Space for dining table and chairs (not included).