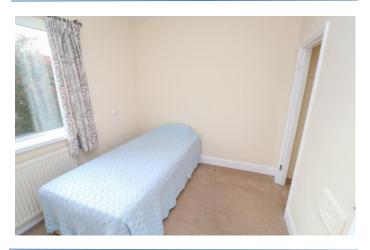

**Bedroom 1** *12' 3" x 11' 8" (3.73m x 3.55m) max* Two built in cupboards.

**Bedroom 2** 8' 8" x 7' 11" (2.64m x 2.42m) Built in cupboard.

**Bathroom**  $6' 0'' \times 5' 0'' (1.84m \times 1.52m)$ Bath with shower over, wash basin, W/C.