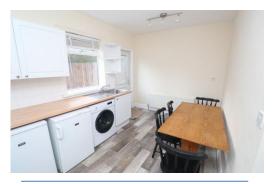

#### Kitchen/Diner 14' 11" x 8' 6" (4.54m x 2.59m)

Fitted with a range of wall and base units, integrated oven and hob. Space for freestanding appliances (not included). Space for dining table and chairs (not included).