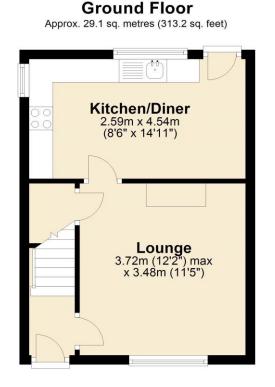

### £110,000

**Lounge** 12' 2" x 11' 5" (3.72m x 3.48m) max Under stairs storage cupboard.

#### Kitchen/Diner 14' 11" x 8' 6" (4.54m x 2.59m)

Fitted with a range of wall and base units, integrated oven and hob. Space for freestanding appliances (not included). Space for dining table and chairs (not included).

## **Floorplan**

**First Floor** 

Total area: approx. 57.8 sq. metres (622.2 sq. feet)