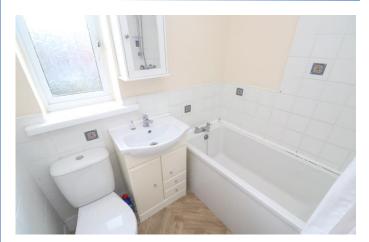

**Bedroom 1** *12' 3" x 11' 8" (3.73m x 3.55m) max* Two built in cupboards.

**Bedroom 2** 8' 8" x 7' 11" (2.64m x 2.42m) Built in cupboard.

**Bathroom**  $6' 0'' \times 5' 0'' (1.84m \times 1.52m)$ Bath with shower over, wash basin, W/C.