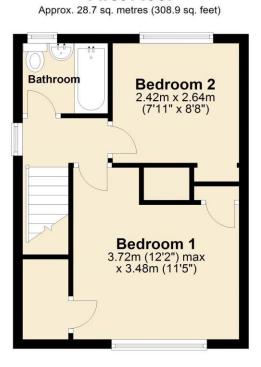

**Bedroom 1** *12' 3" x 11' 8" (3.73m x 3.55m) max* Two built in cupboards.

**Bedroom 2** 8' 8" x 7' 11" (2.64m x 2.42m) Built in cupboard.

**Bathroom**  $6' 0'' \times 5' 0'' (1.84m \times 1.52m)$ Bath with shower over, wash basin, W/C.

## **Floorplan**

**First Floor** 

Total area: approx. 57.8 sq. metres (622.2 sq. feet)