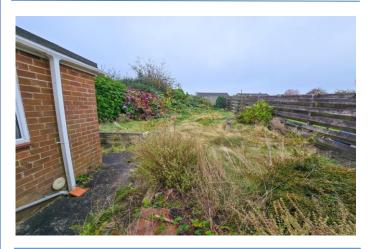

#### Externally

Driveway to front leading to garage. Lawned front garden. Enclosed rear garden with lawn and patio areas, as well as large shrubs and bushes.