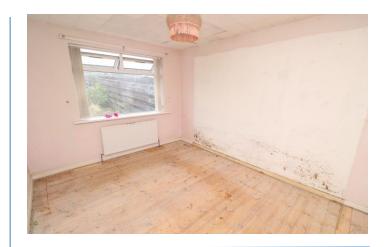

#### Lounge 12' 11" x 12' 6" (3.94m x 3.80m) max

**Kitchen** 12' 8" x 8' 0" (3.85m x 2.44m) Fitted with a range of wall and base units.

Utility room 9' 10" x 5' 3" (2.99m x 1.59m)

**Bedroom 1** *13' 0" x 10' 0" (3.96m x 3.05m)* Fitted wardrobes.