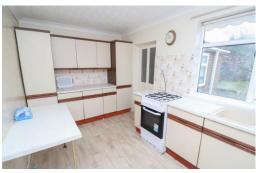

#### Lounge 12' 11" x 12' 6" (3.94m x 3.80m) max

**Kitchen** 12' 8" x 8' 0" (3.85m x 2.44m) Fitted with a range of wall and base units.

Utility room 9' 10" x 5' 3" (2.99m x 1.59m)

**Bedroom 1** *13' 0" x 10' 0" (3.96m x 3.05m)* Fitted wardrobes.