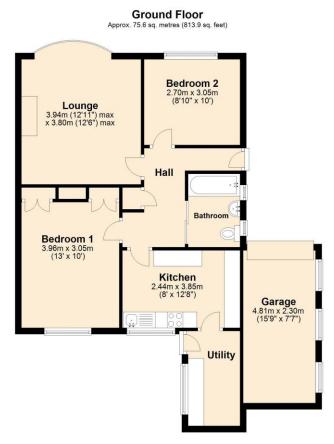

#### Lounge 12' 11" x 12' 6" (3.94m x 3.80m) max

**Kitchen** 12' 8" x 8' 0" (3.85m x 2.44m) Fitted with a range of wall and base units.

Utility room 9' 10" x 5' 3" (2.99m x 1.59m)

**Bedroom 1** *13' 0" x 10' 0" (3.96m x 3.05m)* Fitted wardrobes.

Bedroom 2 10' 0" x 8' 10" (3.05m x 2.70m)

**Bathroom** 7' 7" x 5' 5" (2.31m x 1.65m) Bath, wash basin, W/C.

**Garage** 15' 9" x 7' 7" (4.81m x 2.30m) Up and over garage door.

## **Floorplan**

Total area: approx. 75.6 sq. metres (813.9 sq. feet)