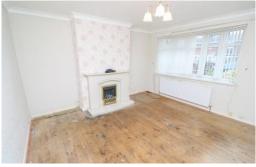

#### Lounge 12' 11" x 12' 6" (3.94m x 3.80m) max

**Kitchen** 12' 8" x 8' 0" (3.85m x 2.44m) Fitted with a range of wall and base units.

Utility room 9' 10" x 5' 3" (2.99m x 1.59m)

**Bedroom 1** *13' 0" x 10' 0" (3.96m x 3.05m)* Fitted wardrobes.