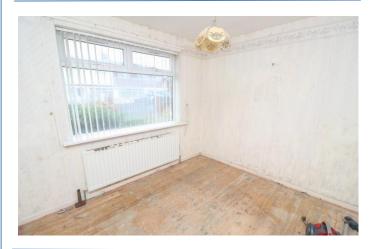

Bedroom 2 10' 0" x 8' 10" (3.05m x 2.70m)

**Bathroom** 7' 7" x 5' 5" (2.31m x 1.65m) Bath, wash basin, W/C.

**Garage** 15' 9" x 7' 7" (4.81m x 2.30m) Up and over garage door.