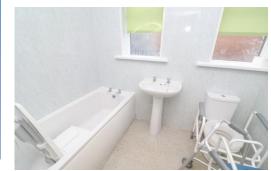

Bedroom 2 10' 0" x 8' 10" (3.05m x 2.70m)

**Bathroom** 7' 7" x 5' 5" (2.31m x 1.65m) Bath, wash basin, W/C.

**Garage** 15' 9" x 7' 7" (4.81m x 2.30m) Up and over garage door.