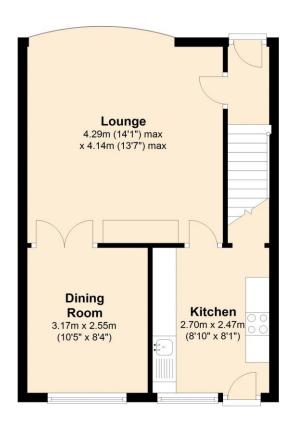

# **Floorplan**

### **Ground Floor**

**First Floor** 

\*\*\*CHAIN FREE\*\*\*

Gardens

**Mid Terrace Family Home** 

Garage

**Three Bedrooms** 

**EPC** Rating D

**Lounge** 13' 7" x 14' 1" (4.14m x 4.29m) Bow window, feature gas fire.

**Dining Room** 10' 5" x 8' 4" (3.17m x 2.55m)

**Kitchen** 8' 10" x 8' 1" (2.70m x 2.47m)

Fitted with a range of wall and base units. Integrated oven/hob, space for freestanding appliances, under stairs storage cupboard, door to rear garden.

**Bedroom 1** 11' 11" x 10' 6" (3.63m x 3.19m) Hanging rails for storage.