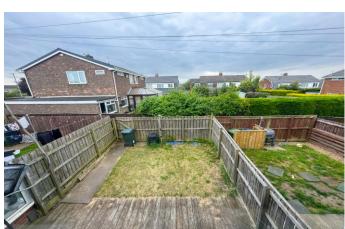

### **Externally**

Garden to front, rear garden with decking area and lawn. Access to back lane leading to garage in block.