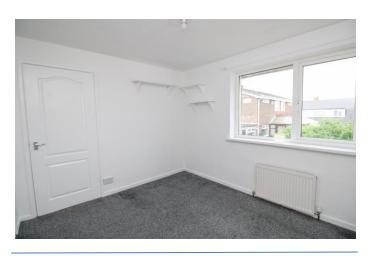

**Bedroom 2** 10' 0" x 8' 11" (3.04m x 2.71m) Fitted storage cupboard.

**Bedroom 3** 8' 11" x 6' 4" (2.71m x 1.93m) max Built in storage cupboard.

**Bathroom** 6' 8" x 5' 5" (2.04m x 1.64m) Bath with shower over, wash hand basin, W/C.