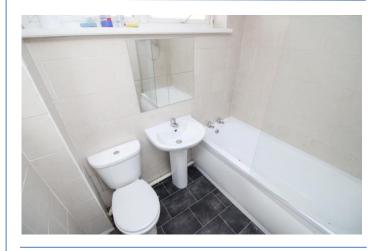

**Bedroom 2** 10' 0" x 8' 11" (3.04m x 2.71m) Fitted storage cupboard.

**Bedroom 3** 8' 11" x 6' 4" (2.71m x 1.93m) max Built in storage cupboard.

**Bathroom** 6' 8" x 5' 5" (2.04m x 1.64m) Bath with shower over, wash hand basin, W/C.