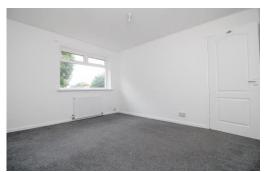

**Kitchen** 8' 10" x 8' 1" (2.70m x 2.47m)

Fitted with a range of wall and base units. Integrated oven/hob, space for freestanding appliances, under stairs storage cupboard, door to rear garden.

**Bedroom 1** 11' 11" x 10' 6" (3.63m x 3.19m) Hanging rails for storage.