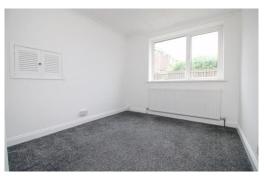

**Kitchen** 8' 10" x 8' 1" (2.70m x 2.47m)

Fitted with a range of wall and base units. Integrated oven/hob, space for freestanding appliances, under stairs storage cupboard, door to rear garden.

**Bedroom 1** 11' 11" x 10' 6" (3.63m x 3.19m) Hanging rails for storage.

**Bedroom 2** 10' 0" x 8' 11" (3.04m x 2.71m) Fitted storage cupboard.

**Bedroom 3** 8' 11" x 6' 4" (2.71m x 1.93m) max Built in storage cupboard.

**Bathroom** 6' 8" x 5' 5" (2.04m x 1.64m) Bath with shower over, wash hand basin, W/C.