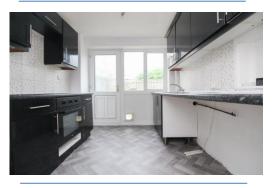

**Kitchen** 8' 10" x 8' 1" (2.70m x 2.47m)

Fitted with a range of wall and base units. Integrated oven/hob, space for freestanding appliances, under stairs storage cupboard, door to rear garden.

**Bedroom 1** 11' 11" x 10' 6" (3.63m x 3.19m) Hanging rails for storage.