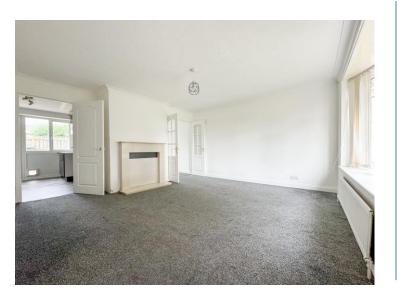

\*\*\*CHAIN FREE\*\*\*

Gardens

**Mid Terrace Family Home** 

Garage

**Three Bedrooms** 

**EPC** Rating D

**Lounge** 13' 7" x 14' 1" (4.14m x 4.29m) Bow window, feature gas fire.

**Dining Room** 10' 5" x 8' 4" (3.17m x 2.55m)