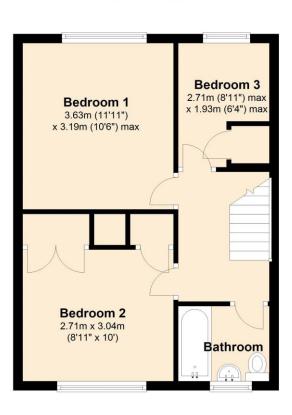

# **Floorplan**

### **Ground Floor**

**First Floor** 

**Bedroom 2** 10' 0" x 8' 11" (3.04m x 2.71m) Fitted storage cupboard.

**Bedroom 3** 8' 11" x 6' 4" (2.71m x 1.93m) max Built in storage cupboard.

**Bathroom** 6' 8" x 5' 5" (2.04m x 1.64m) Bath with shower over, wash hand basin, W/C.