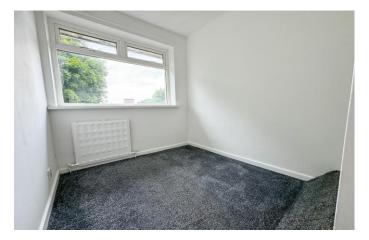

**Bedroom 2** 10' 0" x 8' 11" (3.04m x 2.71m) Fitted storage cupboard.

**Bedroom 3** 8' 11" x 6' 4" (2.71m x 1.93m) max Built in storage cupboard.

**Bathroom** 6' 8" x 5' 5" (2.04m x 1.64m) Bath with shower over, wash hand basin, W/C.