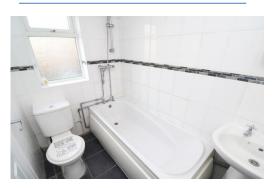

Recently fitted by the current owner and comprising of wall and base units, integrated oven and hob. Space for freestanding appliances (not included).

**Bathroom** 7' 4" x 4' 9" (2.23m x 1.44m) Bath with shower over, wash basin, W/C.