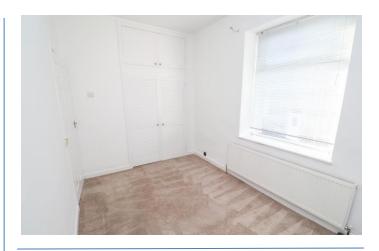

**Bedroom 1** 12' 9" x 7' 11" (3.88m x 2.42m) max Fitted wardrobe.

**Bedroom 2** 9' 5" x 7' 10" (2.87m x 2.40m)