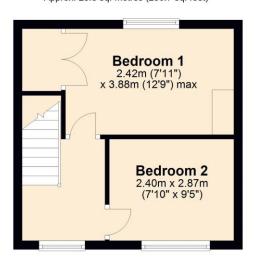

# **Floorplan**

**Ground Floor** Approx. 35.1 sq. metres (378.2 sq. feet)

First Floor Approx. 23.8 sq. metres (256.7 sq. feet)

Total area: approx. 59.0 sq. metres (634.9 sq. feet)

**Bedroom 1** 12' 9" x 7' 11" (3.88m x 2.42m) max Fitted wardrobe.

**Bedroom 2** 9' 5" x 7' 10" (2.87m x 2.40m)