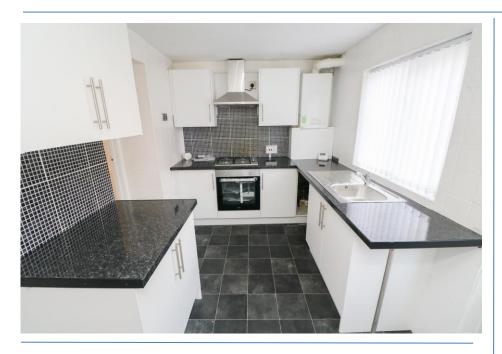

\*\*\*CHAIN FREE\*\*\*

**Stone Terrace** 

**Two Bedrooms** 

**Recently Updated** 

**Viewing Recommended** 

**EPC** Rating D

**Lounge/Diner** 16' 0" x 15' 11" (4.88m x 4.84m) max Feature fireplace.

**Kitchen** 11' 0" x 7' 5" (3.36m x 2.26m)

Recently fitted by the current owner and comprising of wall and base units, integrated oven and hob. Space for freestanding appliances (not included).

**Bathroom** 7' 4" x 4' 9" (2.23m x 1.44m) Bath with shower over, wash basin, W/C.