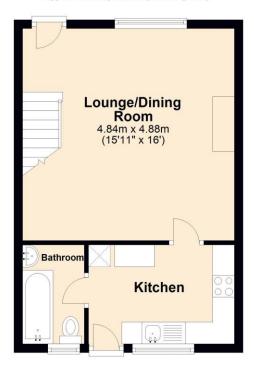

# **Floorplan**

**Ground Floor** Approx. 35.1 sq. metres (378.2 sq. feet)

First Floor Approx. 23.8 sq. metres (256.7 sq. feet)

Total area: approx. 59.0 sq. metres (634.9 sq. feet)

\*\*\*CHAIN FREE\*\*\*

**Stone Terrace** 

**Two Bedrooms** 

**Recently Updated** 

**Viewing Recommended** 

**EPC** Rating D

**Lounge/Diner** 16' 0" x 15' 11" (4.88m x 4.84m) max Feature fireplace.

**Kitchen** 11' 0" x 7' 5" (3.36m x 2.26m)

Recently fitted by the current owner and comprising of wall and base units, integrated oven and hob. Space for freestanding appliances (not included).

**Bathroom** 7' 4" x 4' 9" (2.23m x 1.44m) Bath with shower over, wash basin, W/C.