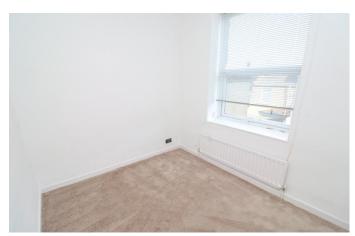

**Bedroom 1** 12' 9" x 7' 11" (3.88m x 2.42m) max Fitted wardrobe.

**Bedroom 2** 9' 5" x 7' 10" (2.87m x 2.40m)