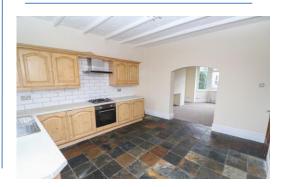

#### Kitchen/Diner 13' 8" x 12' 2" (4.16m x 3.72m)

Kitchen fitted with a range of wall and base units, integrated oven/hob. Space for freestanding fridge/freezer (not included). Under stairs storage cupboard.