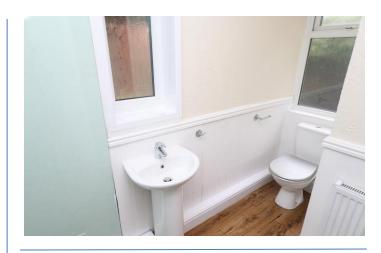

**Utility Room W/C** 8' 8" x 5' 4" (2.64m x 1.62m) max Plumbing and power for washing machine. Wash basin, W/C.

Bedroom 1 15' 5" x 13' 3" (4.69m x 4.04m) max

Bedroom 2 13' 10" x 9' 3" (4.21m x 2.81m) max