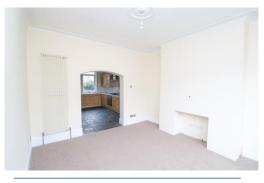

#### Kitchen/Diner 13' 8" x 12' 2" (4.16m x 3.72m)

Kitchen fitted with a range of wall and base units, integrated oven/hob. Space for freestanding fridge/freezer (not included). Under stairs storage cupboard.