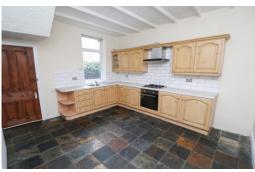

#### Kitchen/Diner 13' 8" x 12' 2" (4.16m x 3.72m)

Kitchen fitted with a range of wall and base units, integrated oven/hob. Space for freestanding fridge/freezer (not included). Under stairs storage cupboard.