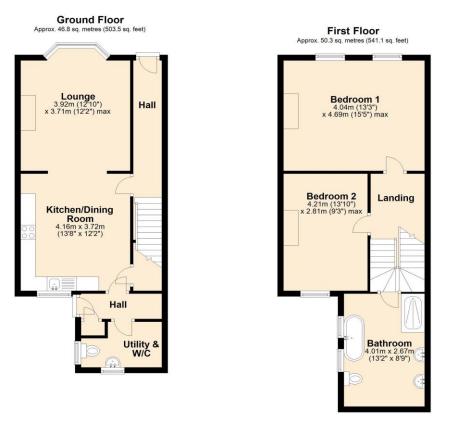

#### Lounge 12' 10" x 12' 2" (3.92m x 3.71m) max

#### Kitchen/Diner 13' 8" x 12' 2" (4.16m x 3.72m)

Kitchen fitted with a range of wall and base units, integrated oven/hob. Space for freestanding fridge/freezer (not included). Under stairs storage cupboard.

**Utility Room W/C** 8' 8" x 5' 4" (2.64m x 1.62m) max Plumbing and power for washing machine. Wash basin, W/C.

Bedroom 1 15' 5" x 13' 3" (4.69m x 4.04m) max

Bedroom 2 13' 10" x 9' 3" (4.21m x 2.81m) max

**Bathroom** *13' 2" x 8' 9" (4.01m x 2.67m)* Freestanding bath, shower cubicle, double wash basins, W/C.

# **Floorplan**

Total area: approx. 97.1 sq. metres (1044.7 sq. feet)