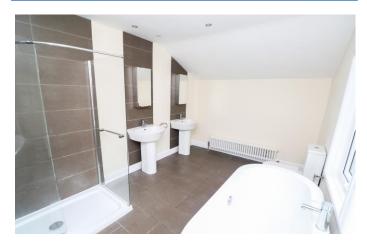

**Bathroom** *13' 2" x 8' 9" (4.01m x 2.67m)* Freestanding bath, shower cubicle, double wash basins, W/C.