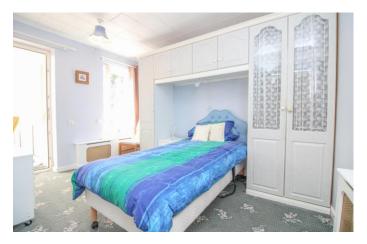

**Bedroom 1** *12' 1" x 9' 11" (3.68m x 3.03m)* Features built in wardrobe for storage.

**Bedroom 2** 11' 11" x 9' 3" (3.62m x 2.82m) Max Benefits from access to the conservatory and built in wardrobes for storage.