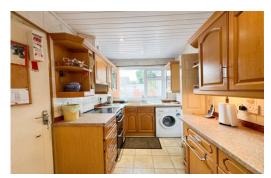

**Kitchen** 12' 11" x 7' 4" (3.94m x 2.24m)

Features a range of wall and base units for storage, space for white goods and integral access to the garage.

**Bathroom** 7' 7" x 6' 4" (2.31m x 1.94m) Features white suite W/C, wash basin, and shower.