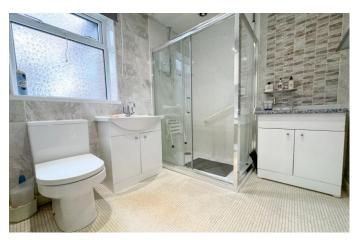

**Kitchen** 12' 11" x 7' 4" (3.94m x 2.24m)

Features a range of wall and base units for storage, space for white goods and integral access to the garage.

**Bathroom** 7' 7" x 6' 4" (2.31m x 1.94m) Features white suite W/C, wash basin, and shower.