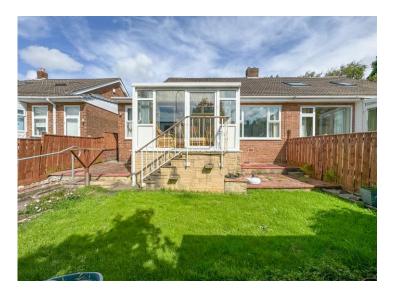

**Conservatory** 10' 8" x 8' 7" (3.24m x 2.62m)

**Bedroom 3** 8' 9" x 6' 7" (2.67m x 2.00m)

**Garage** 16' 10" x 7' 8" (5.12m x 2.33m)

The garages is access via an electric shutter and also benefits from a door to the back accessing the garden.