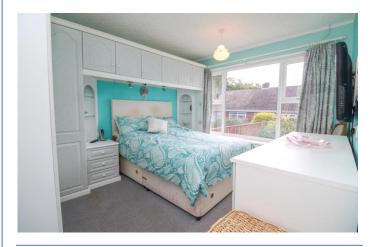

**Bedroom 1** *12' 1" x 9' 11" (3.68m x 3.03m)* Features built in wardrobe for storage.

**Bedroom 2** 11' 11" x 9' 3" (3.62m x 2.82m) Max Benefits from access to the conservatory and built in wardrobes for storage.