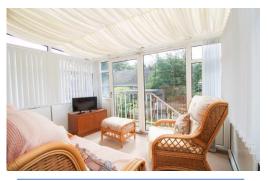

**Conservatory** 10' 8" x 8' 7" (3.24m x 2.62m)

**Bedroom 3** 8' 9" x 6' 7" (2.67m x 2.00m)

**Garage** 16' 10" x 7' 8" (5.12m x 2.33m)

The garages is access via an electric shutter and also benefits from a door to the back accessing the garden.