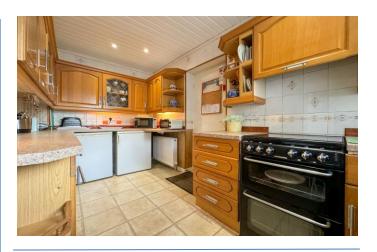

**Kitchen** 12' 11" x 7' 4" (3.94m x 2.24m)

Features a range of wall and base units for storage, space for white goods and integral access to the garage.

**Bathroom** 7' 7" x 6' 4" (2.31m x 1.94m) Features white suite W/C, wash basin, and shower.