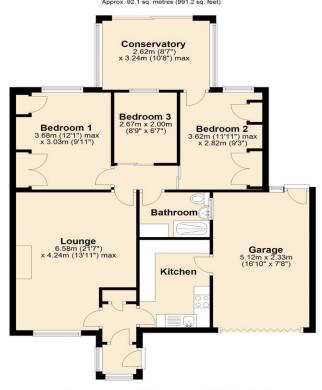

\*\*\*CHAIN FREE\*\*\*

Garage

**Semi Detached Bunaglow** 

**Driveway** 

**Three Bedrooms** 

**Awaiting EPC** 

**Lounge** 21' 7" x 13' 11" (6.58m x 4.24m) Max Spacious lounge with pleasant outlook to the easy to maintain front garden area.

**Kitchen** 12' 11" x 7' 4" (3.94m x 2.24m)

Features a range of wall and base units for storage, space for white goods and integral access to the garage.

**Bathroom** 7' 7" x 6' 4" (2.31m x 1.94m) Features white suite W/C, wash basin, and shower.

**Bedroom 1** *12' 1" x 9' 11" (3.68m x 3.03m)* Features built in wardrobe for storage.

**Bedroom 2** 11' 11" x 9' 3" (3.62m x 2.82m) Max Benefits from access to the conservatory and built in wardrobes for storage.

**Conservatory** 10' 8" x 8' 7" (3.24m x 2.62m)

**Bedroom 3** 8' 9" x 6' 7" (2.67m x 2.00m)

**Garage** 16' 10" x 7' 8" (5.12m x 2.33m)

The garages is access via an electric shutter and also benefits from a door to the back accessing the garden.

## Ground Floor

Total area: approx. 92.1 sq. metres (991.2 sq. feet)