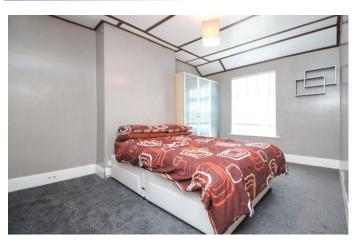

Bedroom 1 15' 0" x 10' 1" (4.58m x 3.08m) Max

**Bedroom 2** 11' 9" x 8' 4" (3.58m x 2.54m) Max Benefits from a built in over the stairs wardrobe for storage.

Bedroom 3 9' 7" x 7' 2" (2.91m x 2.19m) Max

A spacious bathroom with modern white suite hosting a bath, separate shower, W/C, wash basin and built in cupboard storage.