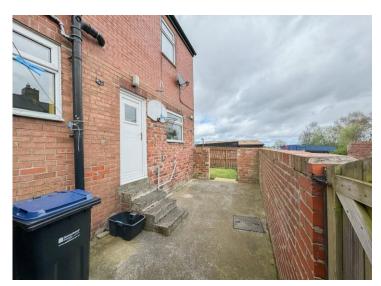

#### **Externally**

There is a lawned garden to the front and side of the property with an enclosed yard to the rear. On street parking is available close by.