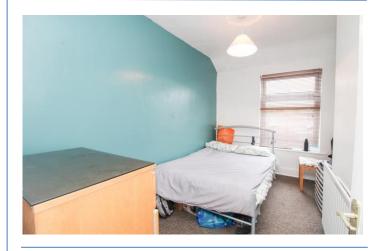

Bedroom 1 15' 0" x 10' 1" (4.58m x 3.08m) Max

**Bedroom 2** 11' 9" x 8' 4" (3.58m x 2.54m) Max Benefits from a built in over the stairs wardrobe for storage.

Bedroom 3 9' 7" x 7' 2" (2.91m x 2.19m) Max

A spacious bathroom with modern white suite hosting a bath, separate shower, W/C, wash basin and built in cupboard storage.