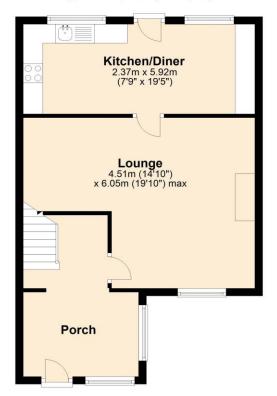

\*\*\*Well Presented\*\*\*

**End Terrace** 

**Three Bedrooms** 

**Gardens** 

**Lovely Village Location** 

**EPC Rating C** 

**Lounge** 19' 10" x 14' 10" (6.05m x 4.51m) Max Spacious lounge with pleasant outlook into the front garden area.

**Kitchen/Diner** 19' 5" x 7' 9" (5.92m x 2.37m)

Open plan kitchen diner fitted with a range of wall and base for storage and space for white goods with access to an enclosed rear yard, ideal for entertaining.

## **Floorplan**

**Ground Floor** Approx. 45.4 sq. metres (488.7 sq. feet)

First Floor Approx. 42.5 sq. metres (457.6 sq. feet)

Total area: approx. 87.9 sq. metres (946.2 sq. feet)