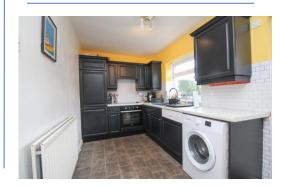

**Kitchen/Diner** 19' 5" x 7' 9" (5.92m x 2.37m)

Open plan kitchen diner fitted with a range of wall and base for storage and space for white goods with access to an enclosed rear yard, ideal for entertaining.