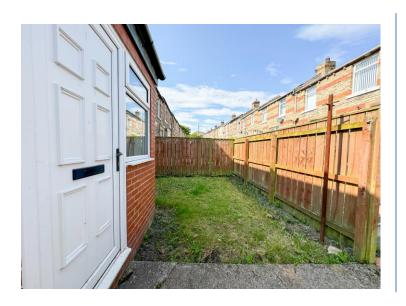

#### **Externally**

There is a lawned garden to the front and side of the property with an enclosed yard to the rear. On street parking is available close by.