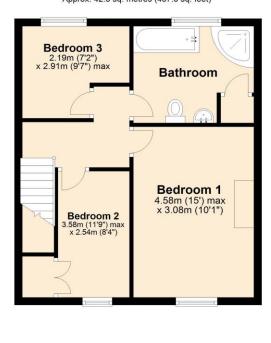

Bedroom 1 15' 0" x 10' 1" (4.58m x 3.08m) Max

**Bedroom 2** 11' 9" x 8' 4" (3.58m x 2.54m) Max Benefits from a built in over the stairs wardrobe for storage.

Bedroom 3 9' 7" x 7' 2" (2.91m x 2.19m) Max

A spacious bathroom with modern white suite hosting a bath, separate shower, W/C, wash basin and built in cupboard storage.

## **Floorplan**

**Ground Floor** Approx. 45.4 sq. metres (488.7 sq. feet)

First Floor Approx. 42.5 sq. metres (457.6 sq. feet)

Total area: approx. 87.9 sq. metres (946.2 sq. feet)