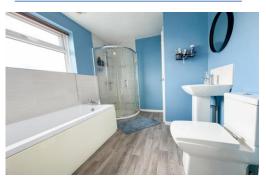

Bedroom 1 15' 0" x 10' 1" (4.58m x 3.08m) Max

**Bedroom 2** 11' 9" x 8' 4" (3.58m x 2.54m) Max Benefits from a built in over the stairs wardrobe for storage.

Bedroom 3 9' 7" x 7' 2" (2.91m x 2.19m) Max

A spacious bathroom with modern white suite hosting a bath, separate shower, W/C, wash basin and built in cupboard storage.