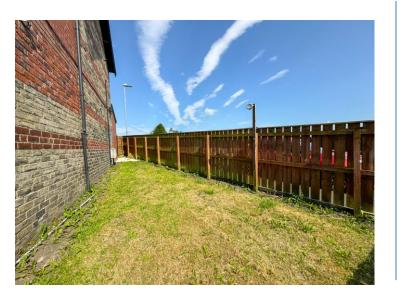

#### **Externally**

There is a lawned garden to the front and side of the property with an enclosed yard to the rear. On street parking is available close by.