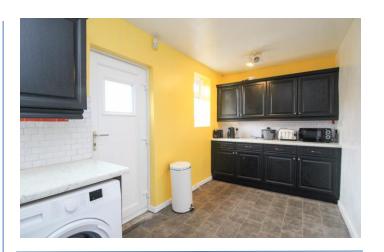

**Kitchen/Diner** 19' 5" x 7' 9" (5.92m x 2.37m)

Open plan kitchen diner fitted with a range of wall and base for storage and space for white goods with access to an enclosed rear yard, ideal for entertaining.