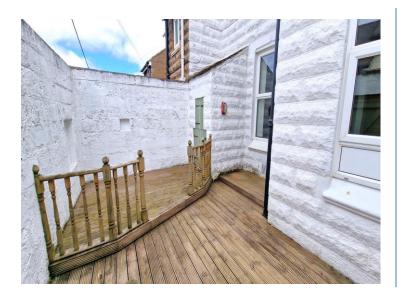

#### Externally

Enclosed private yard to the rear which benefits from decking throughout. Parking available to the front or rear of the property on the street.

Additional information This property is freehold. Council tax band A.