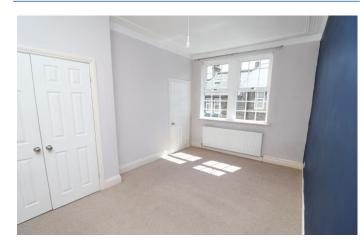

**Bedroom 2** 10' 10" x 10' 9" (3.31m x 3.28m) Max Built in cupboards.

Bedroom 3 10' 4" x 6' 10" (3.15m x 2.09m)

**Family Bathroom** 8' 2" x 6' 2" (2.48m x 1.88m) Bath with shower over, wash basin, W/C.