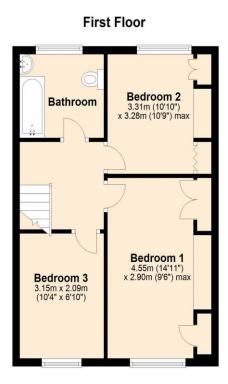

## **Floorplan**

**Kitchen** 11'  $6'' \times 6' 1'' (3.51m \times 1.85m)$ Features a range of wall and base units for storage, integrated fridge/freezer, oven and hob. Space for white goods (not included).

**Bedroom 1** *14' 11" x 9' 6" (4.55m x 2.90m) Max* Built in cupboards.

**Bedroom 2** 10' 10" x 10' 9" (3.31m x 3.28m) Max Built in cupboards.

Bedroom 3 10' 4" x 6' 10" (3.15m x 2.09m)

**Family Bathroom** 8' 2" x 6' 2" (2.48m x 1.88m) Bath with shower over, wash basin, W/C.