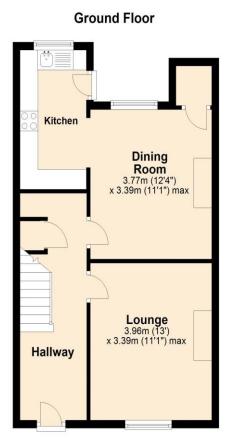

## **Floorplan**

\*\*\*CHAIN FREE\*\*\*

**Terraced House** 

**Three Bedrooms** 

Great Location Viewing Recommended! EPC Rating D

Offers Over £115,000

**Lounge** 13' 0" x 11' 1" (3.96m x 3.39m) Max Feature fireplace.

**Dining Room** *12' 4" x 11' 1" (3.77m x 3.39m) Max* Built in cupboard.

**Kitchen** 11'  $6'' \times 6' 1'' (3.51m \times 1.85m)$ Features a range of wall and base units for storage, integrated fridge/freezer, oven and hob. Space for white goods (not included).

**Bedroom 1** *14' 11" x 9' 6" (4.55m x 2.90m) Max* Built in cupboards.

#### Externally

Enclosed private yard to the rear which benefits from decking throughout. Parking available to the front or rear of the property on the street.

Additional information This property is freehold. Council tax band A.