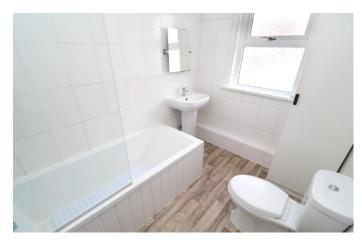

**Bedroom 2** 10' 10" x 10' 9" (3.31m x 3.28m) Max Built in cupboards.

Bedroom 3 10' 4" x 6' 10" (3.15m x 2.09m)

**Family Bathroom** 8' 2" x 6' 2" (2.48m x 1.88m) Bath with shower over, wash basin, W/C.