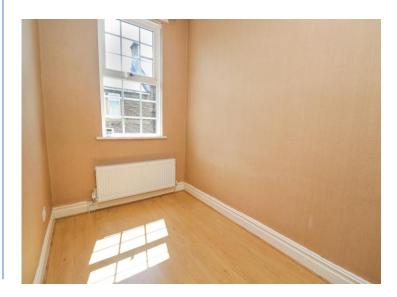

**Bedroom 2** 10' 10" x 10' 9" (3.31m x 3.28m) Max Built in cupboards.

Bedroom 3 10' 4" x 6' 10" (3.15m x 2.09m)

**Family Bathroom** 8' 2" x 6' 2" (2.48m x 1.88m) Bath with shower over, wash basin, W/C.