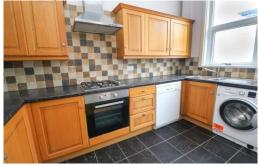

**Kitchen** 11'  $6'' \times 6' 1'' (3.51m \times 1.85m)$ Features a range of wall and base units for storage, integrated fridge/freezer, oven and hob. Space for white goods (not included).

**Bedroom 1** *14' 11" x 9' 6" (4.55m x 2.90m) Max* Built in cupboards.