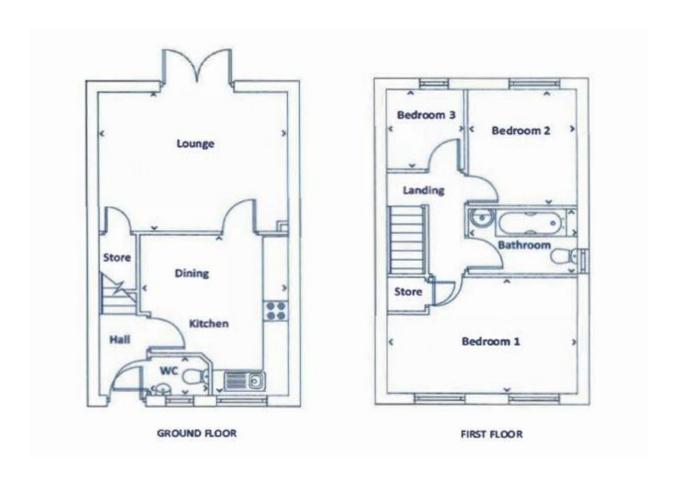

# **Floorplan**

#### Lounge

#### Kitchen/Diner

Fitted with a range of wall and base units. Integrated oven/hob.

#### Ground floor W/C

**Bedroom 1** 

**Bedroom 2** 

#### **Bedroom 3**

#### **Bathroom**

Bath with shower over, wash basin, W/C.

#### **Externally**

Driveway to front for 2 cars. Enclosed garden to rear.