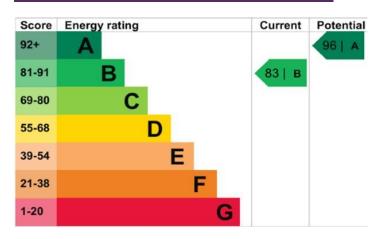

## **EPC Graph (full EPC available on request)**

#### **Additional information**

Council tax band B. EPC rating B.