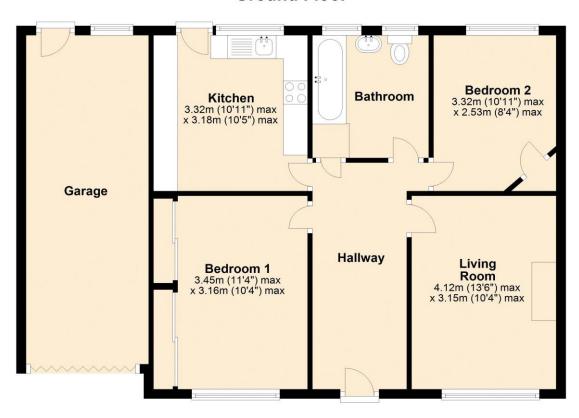

# **Floorplan**

### **Ground Floor**

\*\*\*CHAIN FREE\*\*\*

**Detached Bungalow** 

**Two Bedrooms** 

**Driveway, Garage & Gardens** 

**Early Viewing Essential!** 

**Awaiting EPC Rating** 

**Living Room** 13' 6" x 10' 4" (4.12m x 3.15m) Max

**Bedroom 1** 11' 4" x 10' 4" (3.45m x 3.16m) Max Benefits from fitted wardrobes.

**Bedroom 2** 10' 11" x 8' 4" (3.32m x 2.53m) Max Holds a corner cupboard for storage.

**Bathroom** 8' 0" x 7' 4" (2.44m x 2.24m) Max Fitted with Bath, wash basin and W/C.

**Kitchen** 10' 11" x 10' 5" (3.32m x 3.18m) Max Fitted with a range of wall and base units, with integrated oven/hob.