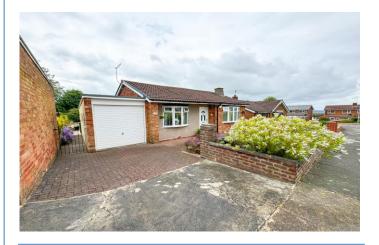

Tel: 0191 414 1200 Email: info@livinglocalhomes.co.uk

\*\*\*CHAIN FREE\*\*\* Well presented two bedroom detached bungalow on the desirable Hanover Estate in Winlaton. The property comprises of living room, two bedrooms, bathroom W/C and kitchen opening to the rear garden. Externally there is a lovingly updated rear garden with a selection of mature plants and shrubs, as well as a driveway and attached garage to the side of the property. An early viewing is essential to avoid disappointment. Awaiting EPC rating.

\*\*\*CHAIN FREE\*\*\*

**Detached Bungalow** 

**Two Bedrooms** 

**Driveway, Garage & Gardens** 

**Early Viewing Essential!** 

**Awaiting EPC Rating** 

**Living Room** 13' 6" x 10' 4" (4.12m x 3.15m) Max

**Bedroom 1** 11' 4" x 10' 4" (3.45m x 3.16m) Max Benefits from fitted wardrobes.

## **Externally**

Patio gardens to front and rear, with attached garage to the side of the property.