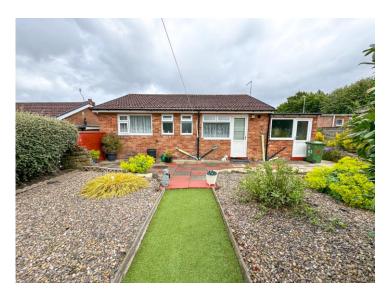

Tel: 0191 414 1200 Email: info@livinglocalhomes.co.uk

\*\*\*CHAIN FREE\*\*\* Well presented two bedroom detached bungalow on the desirable Hanover Estate in Winlaton. The property comprises of living room, two bedrooms, bathroom W/C and kitchen opening to the rear garden. Externally there is a lovingly updated rear garden with a selection of mature plants and shrubs, as well as a driveway and attached garage to the side of the property. An early viewing is essential to avoid disappointment. Awaiting EPC rating.

\*\*\*CHAIN FREE\*\*\*

**Detached Bungalow** 

**Two Bedrooms** 

**Driveway, Garage & Gardens** 

**Early Viewing Essential!** 

**Awaiting EPC Rating** 

**Living Room** 13' 6" x 10' 4" (4.12m x 3.15m) Max

**Bedroom 1** 11' 4" x 10' 4" (3.45m x 3.16m) Max Benefits from fitted wardrobes.

## **Externally**

Patio gardens to front and rear, with attached garage to the side of the property.