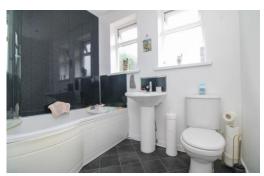

**Bedroom 2** 10' 11" x 8' 4" (3.32m x 2.53m) Max Holds a corner cupboard for storage.

**Bathroom** 8' 0" x 7' 4" (2.44m x 2.24m) Max Fitted with Bath, wash basin and W/C.

**Kitchen** 10' 11" x 10' 5" (3.32m x 3.18m) Max Fitted with a range of wall and base units, with integrated oven/hob.