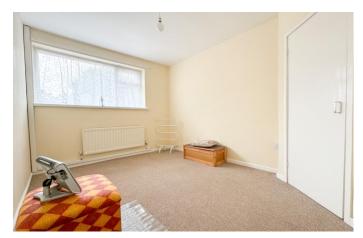

**Bedroom 2** 10' 11" x 8' 4" (3.32m x 2.53m) Max Holds a corner cupboard for storage.

**Bathroom** 8' 0" x 7' 4" (2.44m x 2.24m) Max Fitted with Bath, wash basin and W/C.

**Kitchen** 10' 11" x 10' 5" (3.32m x 3.18m) Max Fitted with a range of wall and base units, with integrated oven/hob.