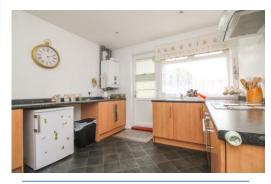

**Bedroom 2** 10' 11" x 8' 4" (3.32m x 2.53m) Max Holds a corner cupboard for storage.

**Bathroom** 8' 0" x 7' 4" (2.44m x 2.24m) Max Fitted with Bath, wash basin and W/C.

**Kitchen** 10' 11" x 10' 5" (3.32m x 3.18m) Max Fitted with a range of wall and base units, with integrated oven/hob.