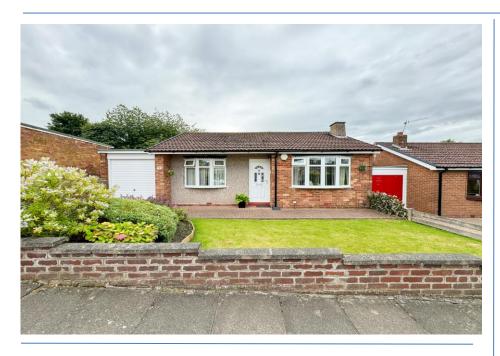

Tel: 0191 414 1200 Email: info@livinglocalhomes.co.uk

\*\*\*CHAIN FREE\*\*\* Well presented two bedroom detached bungalow on the desirable Hanover Estate in Winlaton. The property comprises of living room, two bedrooms, bathroom W/C and kitchen opening to the rear garden. Externally there is a lovingly updated rear garden with a selection of mature plants and shrubs, as well as a driveway and attached garage to the side of the property. An early viewing is essential to avoid disappointment. Awaiting EPC rating.

\*\*\*CHAIN FREE\*\*\*

**Detached Bungalow** 

**Two Bedrooms** 

**Driveway, Garage & Gardens** 

**Early Viewing Essential!** 

**Awaiting EPC Rating** 

**Living Room** 13' 6" x 10' 4" (4.12m x 3.15m) Max

**Bedroom 1** 11' 4" x 10' 4" (3.45m x 3.16m) Max Benefits from fitted wardrobes.

## **Externally**

Patio gardens to front and rear, with attached garage to the side of the property.