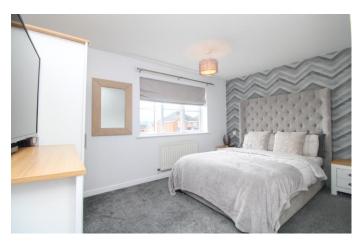

**Bedroom 1** 13' 0" x 8' 9" (3.95m x 2.66m) Lovely views towards Gibside.

**En-suite** 6' 8" x 4' 1" (2.04m x 1.25m) Shower cubicle, wash basin, W/C.

**Bedroom 2** 10' 1" x 7' 10" (3.08m x 2.40m) Built in wardrobes.