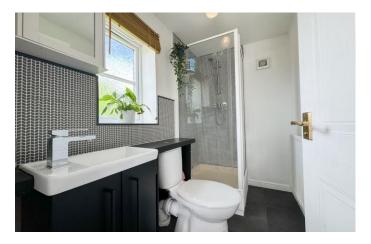

**Bedroom 1** 13' 0" x 8' 9" (3.95m x 2.66m) Lovely views towards Gibside.

**En-suite** 6' 8" x 4' 1" (2.04m x 1.25m) Shower cubicle, wash basin, W/C.

**Bedroom 2** 10' 1" x 7' 10" (3.08m x 2.40m) Built in wardrobes.

**Bedroom 3** 7' 7" x 7' 1" (2.31m x 2.15m)

**Family Bathroom** 6' 8" x 5' 7" (2.03m x 1.70m) Bath with shower over, wash basin, W/C.