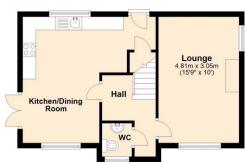

\*\*\*BEAUTIFULLY PRESENTED\*\*

**Detached Family Home** 

**Three Bedrooms** 

**Drive, Garage & Gardens** 

**Viewing Highly Recommended** 

**EPC** Rating D

**Lounge** 15' 9" x 10' 0" (4.81m x 3.05m) Feature fireplace.

**Kitchen/Diner** 16' 6" x 15' 9" (5.03m x 4.80m) max Fitted with a range of wall and base units, integrated oven/hob, space for white goods. Under stairs cupboard. French doors to garden.

**Ground floor W/C** 4' 10" x 4' 6" (1.48m x 1.36m) max Wash basin, W/C.

## **Floorplan**

Ground Floor approx. 56.9 sq. metres (612.4 sq. feet)

First Floor Approx. 38.9 sq. metres (418.6 sq. feet)

Total area: approx. 95.8 sq. metres (1030.9 sq. feet)