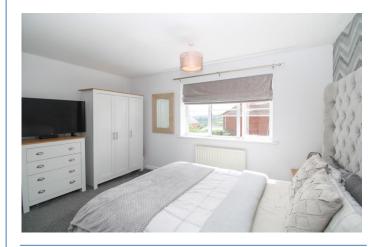

**Bedroom 1** 13' 0" x 8' 9" (3.95m x 2.66m) Lovely views towards Gibside.

**En-suite** 6' 8" x 4' 1" (2.04m x 1.25m) Shower cubicle, wash basin, W/C.

**Bedroom 2** 10' 1" x 7' 10" (3.08m x 2.40m) Built in wardrobes.