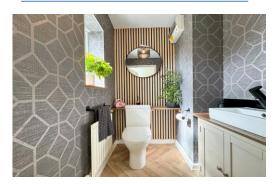

**Kitchen/Diner** 16' 6" x 15' 9" (5.03m x 4.80m) max Fitted with a range of wall and base units, integrated oven/hob, space for white goods. Under stairs cupboard. French doors to garden.

**Ground floor W/C** 4' 10" x 4' 6" (1.48m x 1.36m) max Wash basin, W/C.