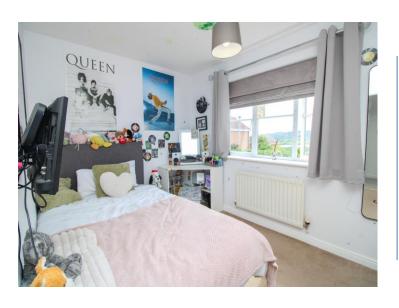

**Bedroom 1** 13' 0" x 8' 9" (3.95m x 2.66m) Lovely views towards Gibside.

**En-suite** 6' 8" x 4' 1" (2.04m x 1.25m) Shower cubicle, wash basin, W/C.

**Bedroom 2** 10' 1" x 7' 10" (3.08m x 2.40m) Built in wardrobes.