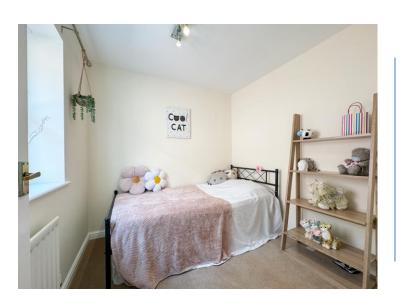

**Bedroom 3** 7' 7" x 7' 1" (2.31m x 2.15m)

**Family Bathroom** 6' 8" x 5' 7" (2.03m x 1.70m) Bath with shower over, wash basin, W/C.