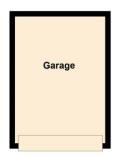

#### Garage

Detached from house. Power and lights. Pitched roof for additional storage.

## **Floorplan**

Ground Floor approx. 56.9 sq. metres (612.4 sq. feet)

First Floor Approx. 38.9 sq. metres (418.6 sq. feet)

Total area: approx. 95.8 sq. metres (1030.9 sq. feet)