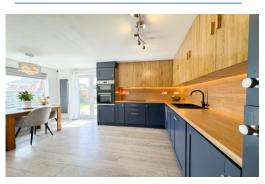

**Kitchen/Diner** 16' 6" x 15' 9" (5.03m x 4.80m) max Fitted with a range of wall and base units, integrated oven/hob, space for white goods. Under stairs cupboard. French doors to garden.

**Ground floor W/C** 4' 10" x 4' 6" (1.48m x 1.36m) max Wash basin, W/C.