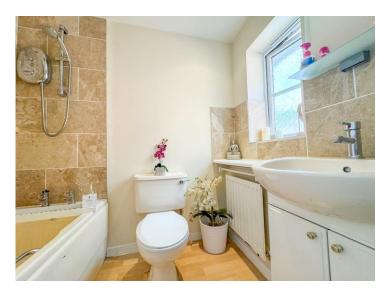

**Bedroom 3** 7' 7" x 7' 1" (2.31m x 2.15m)

**Family Bathroom** 6' 8" x 5' 7" (2.03m x 1.70m) Bath with shower over, wash basin, W/C.