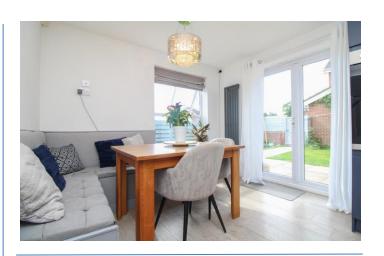

**Kitchen/Diner** 16' 6" x 15' 9" (5.03m x 4.80m) max Fitted with a range of wall and base units, integrated oven/hob, space for white goods. Under stairs cupboard. French doors to garden.

**Ground floor W/C** 4' 10" x 4' 6" (1.48m x 1.36m) max Wash basin, W/C.