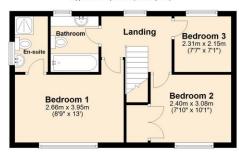

**Bedroom 1** 13' 0" x 8' 9" (3.95m x 2.66m) Lovely views towards Gibside.

**En-suite** 6' 8" x 4' 1" (2.04m x 1.25m) Shower cubicle, wash basin, W/C.

**Bedroom 2** 10' 1" x 7' 10" (3.08m x 2.40m) Built in wardrobes.

**Bedroom 3** 7' 7" x 7' 1" (2.31m x 2.15m)

**Family Bathroom** 6' 8" x 5' 7" (2.03m x 1.70m) Bath with shower over, wash basin, W/C.

## **Floorplan**

Ground Floor approx. 56.9 sq. metres (612.4 sq. feet)

First Floor Approx. 38.9 sq. metres (418.6 sq. feet)

Total area: approx. 95.8 sq. metres (1030.9 sq. feet)