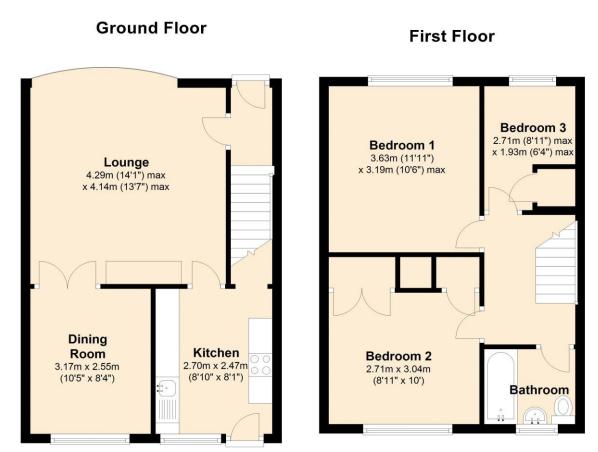

# **Floorplan**

| ***CHAIN FREE***        | Gardens      |
|-------------------------|--------------|
| Mid Terrace Family Home | Garage       |
| Three Bedrooms          | EPC Rating D |

£130,000

**Lounge** 13' 7" x 14' 1" (4.14m x 4.29m) Bow window, feature gas fire.

**Dining Room** 10' 5" x 8' 4" (3.17m x 2.55m)

**Kitchen** 8' 10" x 8' 1" (2.70m x 2.47m) Fitted with a range of wall and base units. Integrated oven/hob, space for freestanding appliances, under stairs storage cupboard, door to rear garden.

**Bedroom 1** *11' 11" x 10' 6" (3.63m x 3.19m)* Hanging rails for storage.

**Bedroom 2** *10' 0" x 8' 11" (3.04m x 2.71m)* Fitted storage cupboard.

**Bedroom 3** 8' 11" x 6' 4" (2.71m x 1.93m) max Built in storage cupboard.

**Bathroom** 6' 8" x 5' 5" (2.04m x 1.64m) Bath with shower over, wash hand basin, W/C.