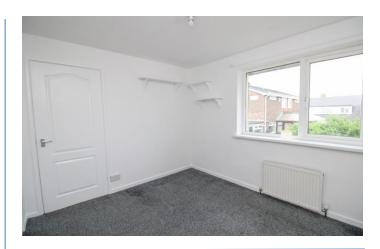

**Bedroom 1** *11' 11" x 10' 6" (3.63m x 3.19m)* Hanging rails for storage.

**Bedroom 2** *10' 0" x 8' 11" (3.04m x 2.71m)* Fitted storage cupboard.

**Bedroom 3** 8' 11" x 6' 4" (2.71m x 1.93m) max Built in storage cupboard.