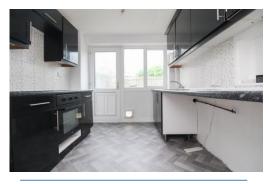

**Dining Room** 10' 5" x 8' 4" (3.17m x 2.55m)

**Kitchen** 8' 10" x 8' 1" (2.70m x 2.47m) Fitted with a range of wall and base units. Integrated oven/hob, space for freestanding appliances, under stairs storage cupboard, door to rear garden.