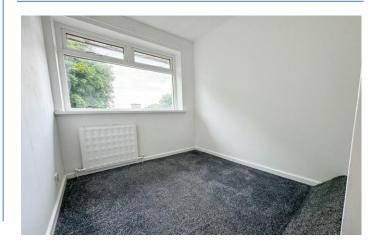

**Bedroom 1** *11' 11" x 10' 6" (3.63m x 3.19m)* Hanging rails for storage.

**Bedroom 2** *10' 0" x 8' 11" (3.04m x 2.71m)* Fitted storage cupboard.

**Bedroom 3** 8' 11" x 6' 4" (2.71m x 1.93m) max Built in storage cupboard.