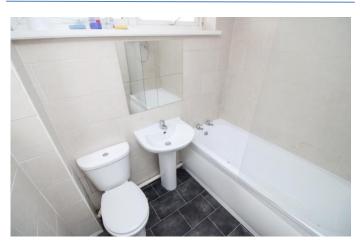

**Bathroom** 6' 8" x 5' 5" (2.04m x 1.64m) Bath with shower over, wash hand basin, W/C.