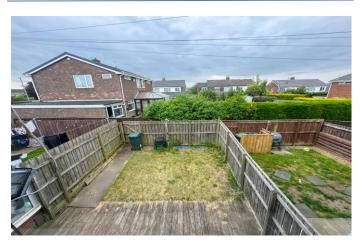

### Externally

Garden to front, rear garden with decking area and lawn. Access to back lane leading to garage in block.