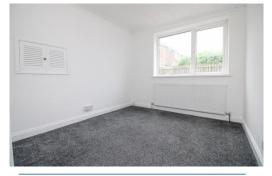

**Bedroom 1** *11' 11" x 10' 6" (3.63m x 3.19m)* Hanging rails for storage.

**Bedroom 2** *10' 0" x 8' 11" (3.04m x 2.71m)* Fitted storage cupboard.

**Bedroom 3** 8' 11" x 6' 4" (2.71m x 1.93m) max Built in storage cupboard.