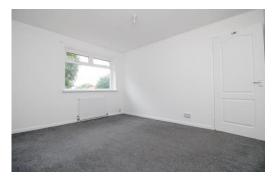

**Bedroom 1** *11' 11" x 10' 6" (3.63m x 3.19m)* Hanging rails for storage.

**Bedroom 2** *10' 0" x 8' 11" (3.04m x 2.71m)* Fitted storage cupboard.

**Bedroom 3** 8' 11" x 6' 4" (2.71m x 1.93m) max Built in storage cupboard.