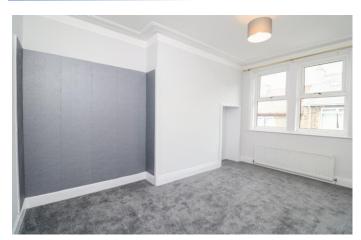

Bedroom 1 9' 6" x 15' 0" (2.90m x 4.58m) min

**Bedroom 2** 10' 11" x 9' 6" (3.33m x 2.89m) min

**Bedroom 3** 10' 3" x 6' 5" (3.13m x 1.95m)

**Bathroom** 8' 2" x 6' 3" (2.50m x 1.90m) max Bath with shower over, wash basin, W/C.