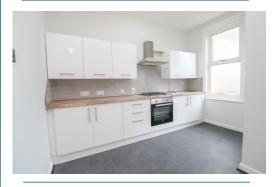

Open plan lounge/dining area and kitchen living space with feature fireplace. Door leading to cupboard housing combi boiler.

**Kitchen** 11' 6" x 6' 5" (3.51m x 1.96m) max Fitted with a range of wall and base units, integrated oven/hob.