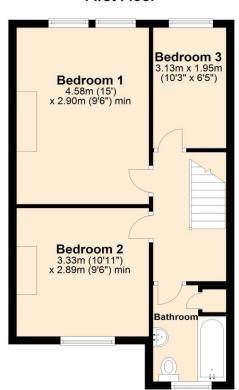

Bedroom 1 9' 6" x 15' 0" (2.90m x 4.58m) min

**Bedroom 2** 10' 11" x 9' 6" (3.33m x 2.89m) min

**Bedroom 3** 10' 3" x 6' 5" (3.13m x 1.95m)

**Bathroom** 8' 2" x 6' 3" (2.50m x 1.90m) max Bath with shower over, wash basin, W/C.

# **Floorplan**

**Ground Floor** 

First Floor