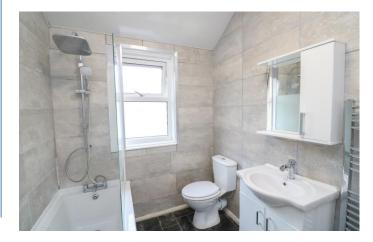

Bedroom 1 9' 6" x 15' 0" (2.90m x 4.58m) min

**Bedroom 2** 10' 11" x 9' 6" (3.33m x 2.89m) min

**Bedroom 3** 10' 3" x 6' 5" (3.13m x 1.95m)

**Bathroom** 8' 2" x 6' 3" (2.50m x 1.90m) max Bath with shower over, wash basin, W/C.