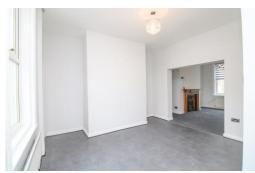

Open plan lounge/dining area and kitchen living space with feature fireplace. Door leading to cupboard housing combi boiler.

**Kitchen** 11' 6" x 6' 5" (3.51m x 1.96m) max Fitted with a range of wall and base units, integrated oven/hob.