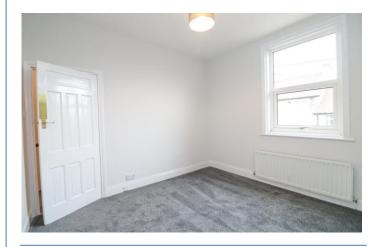

Bedroom 1 9' 6" x 15' 0" (2.90m x 4.58m) min

**Bedroom 2** 10' 11" x 9' 6" (3.33m x 2.89m) min

**Bedroom 3** 10' 3" x 6' 5" (3.13m x 1.95m)

**Bathroom** 8' 2" x 6' 3" (2.50m x 1.90m) max Bath with shower over, wash basin, W/C.