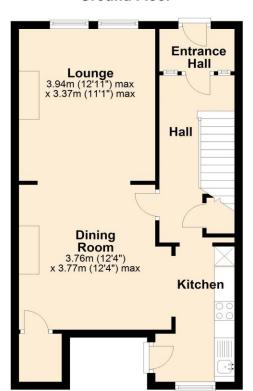

\*\*\*AVAILABLE NOW\*\*\*

**Three Bedroom Terrace** 

Unfurnished

**Open Plan Living Space** 

**Holding Deposit £182** 

**EPC** Rating D

**Lounge** 12' 11" x 11' 1" (3.94m x 3.37m) max Feature fireplace.

Dining Room 12' 4" x 12' 4" (3.77m x 3.76m) max

Open plan lounge/dining area and kitchen living space with feature fireplace. Door leading to cupboard housing combi boiler.

**Kitchen** 11' 6" x 6' 5" (3.51m x 1.96m) max Fitted with a range of wall and base units, integrated oven/hob.

# **Floorplan**

**Ground Floor** 

First Floor