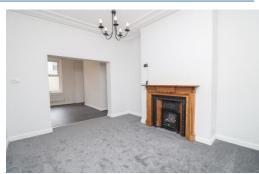

\*\*\*AVAILABLE NOW\*\*\*

**Three Bedroom Terrace** 

Unfurnished

**Open Plan Living Space** 

**Holding Deposit £182** 

**EPC** Rating D

**Lounge** 12' 11" x 11' 1" (3.94m x 3.37m) max Feature fireplace.

Dining Room 12' 4" x 12' 4" (3.77m x 3.76m) max

Open plan lounge/dining area and kitchen living space with feature fireplace. Door leading to cupboard housing combi boiler.

**Kitchen** 11' 6" x 6' 5" (3.51m x 1.96m) max Fitted with a range of wall and base units, integrated oven/hob.