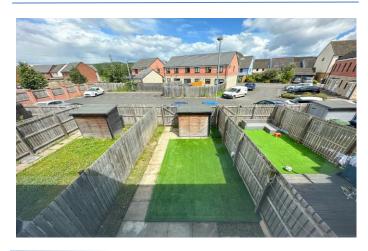

#### Externally

Externally this lovely home benefits from a small lawned area to the front facing out towards the local play park and playing field. To the rear is an easy to maintain artificial lawn and patio garden, with access to an allocated parking space and additional visitor parking available on a first come first served basis.