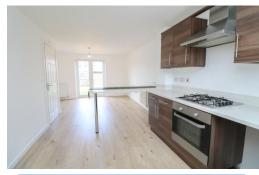

#### Living Area 22' 1" x 12' 2" (6.74m x 3.72m) Max

Open plan lounge and kitchen area with patio door access to the rear garden. The kitchen benefits from a range of wall and base units for storage along with integrated oven/hob.