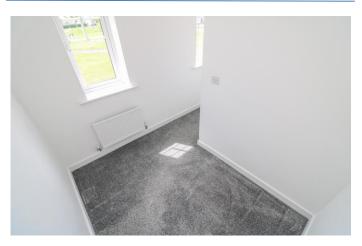

Bedroom 3 12' 2" x 7' 9" (3.71m x 2.36m) Max

This 'L' shaped room benefits from a pleasant outlook to the playing field and park to the front of the property.

**Bedroom 1** *15'* 7" *x 9' 2" (4.76m x 2.79m)* Features a top of the stairs cupboard for extra storage.