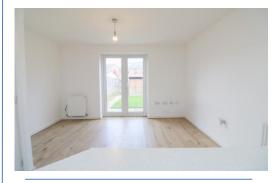

#### Living Area 22' 1" x 12' 2" (6.74m x 3.72m) Max

Open plan lounge and kitchen area with patio door access to the rear garden. The kitchen benefits from a range of wall and base units for storage along with integrated oven/hob.