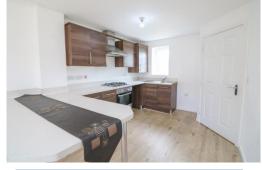

#### Living Area 22' 1" x 12' 2" (6.74m x 3.72m) Max

Open plan lounge and kitchen area with patio door access to the rear garden. The kitchen benefits from a range of wall and base units for storage along with integrated oven/hob.