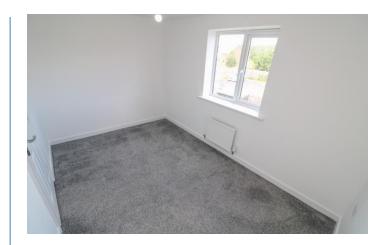

Bedroom 3 12' 2" x 7' 9" (3.71m x 2.36m) Max

This 'L' shaped room benefits from a pleasant outlook to the playing field and park to the front of the property.

**Bedroom 1** *15'* 7" *x 9' 2" (4.76m x 2.79m)* Features a top of the stairs cupboard for extra storage.