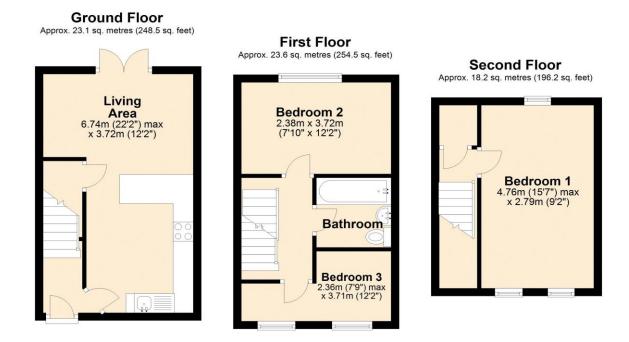

# **Floorplan**

Total area: approx. 65.0 sq. metres (699.2 sq. feet)

#### Living Area 22' 1" x 12' 2" (6.74m x 3.72m) Max

Open plan lounge and kitchen area with patio door access to the rear garden. The kitchen benefits from a range of wall and base units for storage along with integrated oven/hob.

#### **Bedroom 2** 12' 2" x 7' 10" (3.72m x 2.38m)

Second bedroom has a pleasant outlook onto the rear garden and cul de sac parking area.

**Bathroom** 6' 1" x 5' 11" (1.85m x 1.81m) Features a white suite with W/C, Wash Basin and Bath with overhead Shower.

Bedroom 3 12' 2" x 7' 9" (3.71m x 2.36m) Max

This 'L' shaped room benefits from a pleasant outlook to the playing field and park to the front of the property.

**Bedroom 1** *15'* 7" *x 9' 2" (4.76m x 2.79m)* Features a top of the stairs cupboard for extra storage.