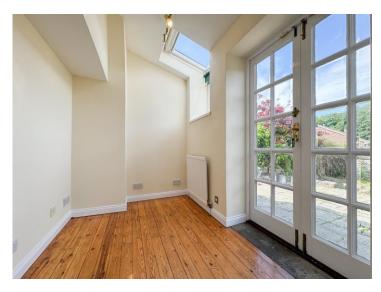

**Utility room** 5' 10" x 4' 4" (1.77m x 1.33m)

**Bedroom 1** 19' 5" x 16' 6" (5.91m x 5.03m) max Built in storage.

**Bedroom 2** 15' 0" x 12' 7" (4.57m x 3.83m)

**Bathroom** 10' 10" x 6' 7" (3.29m x 2.01m) Bath with shower over, wash basin, W/C.