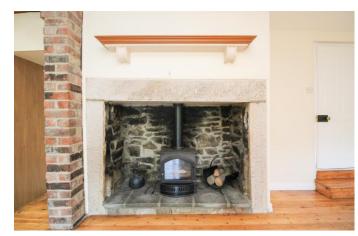

#### Lounge 14' 11" x 13' 1" (4.54m x 3.98m) max

Kitchen/Diner 19' 5" x 15' 0" (5.92m x 4.56m) max

Fitted with a range of wall and base units, integrated range style cooker and dishwasher. Space for dining table. Feature Ingelnook fireplace with gas fire.