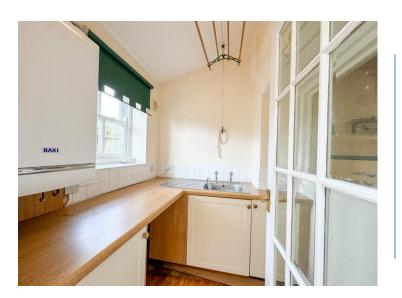

#### Lounge 14' 11" x 13' 1" (4.54m x 3.98m) max

Kitchen/Diner 19' 5" x 15' 0" (5.92m x 4.56m) max

Fitted with a range of wall and base units, integrated range style cooker and dishwasher. Space for dining table. Feature Ingelnook fireplace with gas fire.