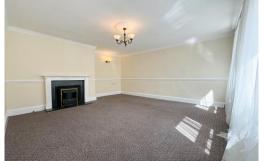

#### Lounge 14' 11" x 13' 1" (4.54m x 3.98m) max

Kitchen/Diner 19' 5" x 15' 0" (5.92m x 4.56m) max

Fitted with a range of wall and base units, integrated range style cooker and dishwasher. Space for dining table. Feature Ingelnook fireplace with gas fire.