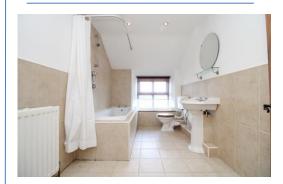

**Utility room** 5' 10" x 4' 4" (1.77m x 1.33m)

**Bedroom 1** 19' 5" x 16' 6" (5.91m x 5.03m) max Built in storage.

**Bedroom 2** 15' 0" x 12' 7" (4.57m x 3.83m)

**Bathroom** 10' 10" x 6' 7" (3.29m x 2.01m) Bath with shower over, wash basin, W/C.