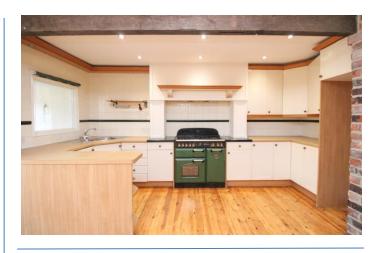

#### Lounge 14' 11" x 13' 1" (4.54m x 3.98m) max

Kitchen/Diner 19' 5" x 15' 0" (5.92m x 4.56m) max

Fitted with a range of wall and base units, integrated range style cooker and dishwasher. Space for dining table. Feature Ingelnook fireplace with gas fire.