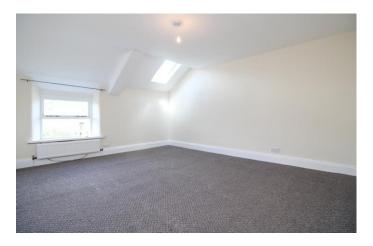

#### Lounge 14' 11" x 13' 1" (4.54m x 3.98m) max

Kitchen/Diner 19' 5" x 15' 0" (5.92m x 4.56m) max

Fitted with a range of wall and base units, integrated range style cooker and dishwasher. Space for dining table. Feature Ingelnook fireplace with gas fire.