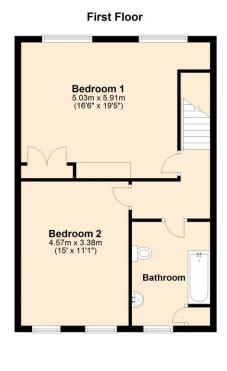

**Utility room** 5' 10" x 4' 4" (1.77m x 1.33m)

**Bedroom 1** 19' 5" x 16' 6" (5.91m x 5.03m) max Built in storage.

**Bedroom 2** 15' 0" x 12' 7" (4.57m x 3.83m)

**Bathroom** 10' 10" x 6' 7" (3.29m x 2.01m) Bath with shower over, wash basin, W/C.

## **Floorplan**

Lounge
4.54m (14"11") max
x 3.98m (13"1")

Kitchen/Diner
4.56m (15")
x 5.94m (19'6") max

Utility

Porch