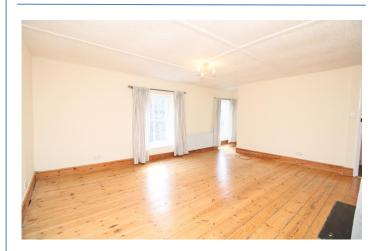

#### Lounge 14' 11" x 13' 1" (4.54m x 3.98m) max

Kitchen/Diner 19' 5" x 15' 0" (5.92m x 4.56m) max

Fitted with a range of wall and base units, integrated range style cooker and dishwasher. Space for dining table. Feature Ingelnook fireplace with gas fire.