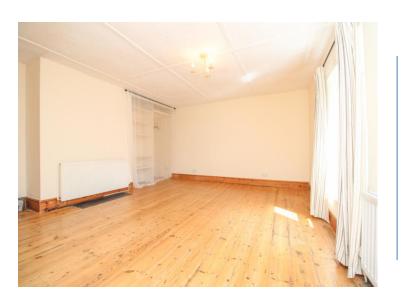

#### Lounge 14' 11" x 13' 1" (4.54m x 3.98m) max

Kitchen/Diner 19' 5" x 15' 0" (5.92m x 4.56m) max

Fitted with a range of wall and base units, integrated range style cooker and dishwasher. Space for dining table. Feature Ingelnook fireplace with gas fire.