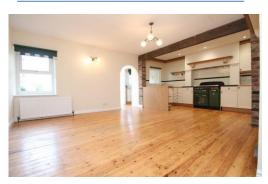

#### Lounge 14' 11" x 13' 1" (4.54m x 3.98m) max

Kitchen/Diner 19' 5" x 15' 0" (5.92m x 4.56m) max

Fitted with a range of wall and base units, integrated range style cooker and dishwasher. Space for dining table. Feature Ingelnook fireplace with gas fire.