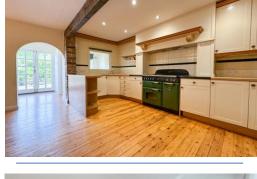

#### Lounge 14' 11" x 13' 1" (4.54m x 3.98m) max

Kitchen/Diner 19' 5" x 15' 0" (5.92m x 4.56m) max

Fitted with a range of wall and base units, integrated range style cooker and dishwasher. Space for dining table. Feature Ingelnook fireplace with gas fire.