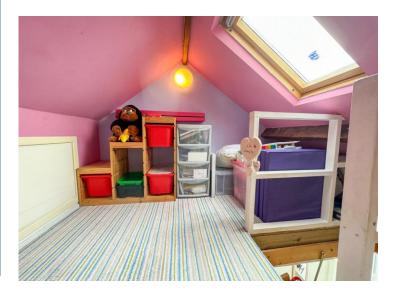

### Loft Room 16' 3" x 14' 11" (4.96m x 4.55m) Max

Accessed via pull down ladders, the loft room is currently utilised as an childrens entertainment room boasting sky lights and power. A great little bonus to this wonderful feel property!