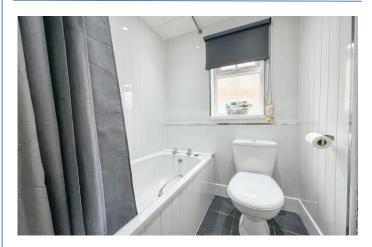

**Bathroom** 10' 2" x 6' 2" (3.10m x 1.89m) Max Features a modern white suite bath with overhead electric shower, W/C, wash basin and storage cupboard.

**Bedroom 1** *11' 10" x 7' 9" (3.60m x 2.36m) Max* The main bedroom features three built in cupboard areas for maximum storage and hosts a pleasant outlook to the green at the front of the house.