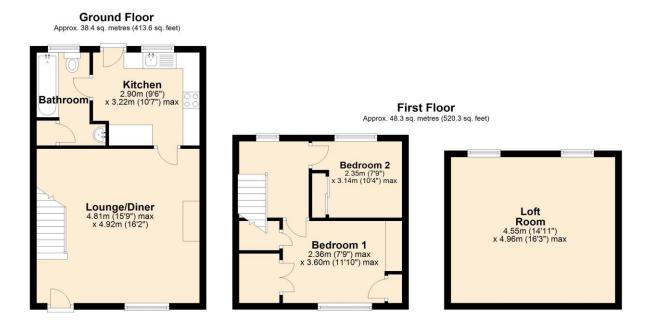

## Offers Over £85,000

**Lounge/Diner** 16' 2" x 15' 9" (4.92m x 4.81m) Max Open lounge and dining area ideal for family living!

**Kitchen** 10' 7" x 9' 6" (3.22m x 2.90m) Max Features a range of wall and base units for storage, integrated oven/hob and built in cupboard for storage.

**Bathroom** 10' 2" x 6' 2" (3.10m x 1.89m) Max Features a modern white suite bath with overhead electric shower, W/C, wash basin and storage cupboard.

**Bedroom 1** *11' 10" x 7' 9" (3.60m x 2.36m) Max* The main bedroom features three built in cupboard areas for maximum storage and hosts a pleasant outlook to the green at the front of the house.

**Bedroom 2** 10' 4" x 7' 9" (3.14m x 2.35m) Benefits from built in wardrobe storage.

### Loft Room 16' 3" x 14' 11" (4.96m x 4.55m) Max

Accessed via pull down ladders, the loft room is currently utilised as an childrens entertainment room boasting sky lights and power. A great little bonus to this wonderful feel property!

# **Floorplan**

Total area: approx. 86.8 sq. metres (933.9 sq. feet)