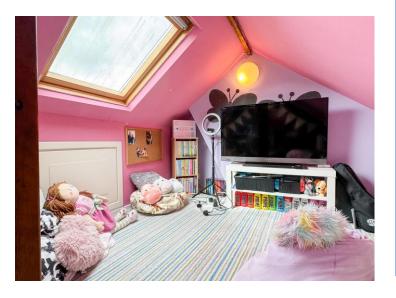

### Loft Room 16' 3" x 14' 11" (4.96m x 4.55m) Max

Accessed via pull down ladders, the loft room is currently utilised as an childrens entertainment room boasting sky lights and power. A great little bonus to this wonderful feel property!