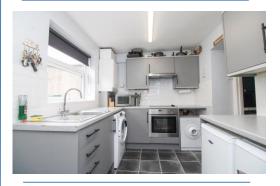

## Offers Over £85,000

**Lounge/Diner** 16' 2" x 15' 9" (4.92m x 4.81m) Max Open lounge and dining area ideal for family living!

**Kitchen** 10' 7" x 9' 6" (3.22m x 2.90m) Max Features a range of wall and base units for storage, integrated oven/hob and built in cupboard for storage.