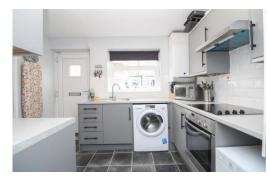

## Offers Over £85,000

**Lounge/Diner** 16' 2" x 15' 9" (4.92m x 4.81m) Max Open lounge and dining area ideal for family living!

**Kitchen** 10' 7" x 9' 6" (3.22m x 2.90m) Max Features a range of wall and base units for storage, integrated oven/hob and built in cupboard for storage.