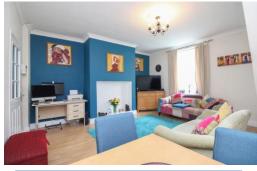

## Offers Over £85,000

**Lounge/Diner** 16' 2" x 15' 9" (4.92m x 4.81m) Max Open lounge and dining area ideal for family living!

**Kitchen** 10' 7" x 9' 6" (3.22m x 2.90m) Max Features a range of wall and base units for storage, integrated oven/hob and built in cupboard for storage.