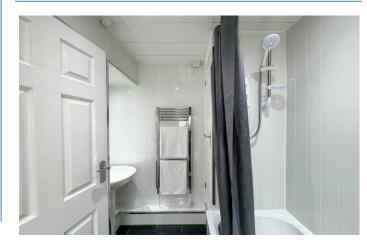

**Bathroom** 10' 2" x 6' 2" (3.10m x 1.89m) Max Features a modern white suite bath with overhead electric shower, W/C, wash basin and storage cupboard.

**Bedroom 1** *11' 10" x 7' 9" (3.60m x 2.36m) Max* The main bedroom features three built in cupboard areas for maximum storage and hosts a pleasant outlook to the green at the front of the house.