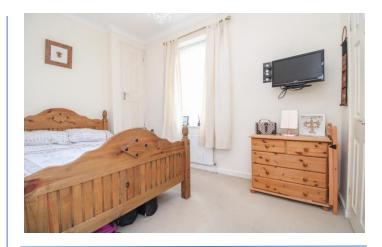

**Bathroom** 10' 2" x 6' 2" (3.10m x 1.89m) Max Features a modern white suite bath with overhead electric shower, W/C, wash basin and storage cupboard.

**Bedroom 1** *11' 10" x 7' 9" (3.60m x 2.36m) Max* The main bedroom features three built in cupboard areas for maximum storage and hosts a pleasant outlook to the green at the front of the house.