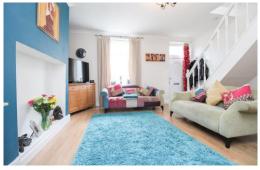

## Offers Over £85,000

**Lounge/Diner** 16' 2" x 15' 9" (4.92m x 4.81m) Max Open lounge and dining area ideal for family living!

**Kitchen** 10' 7" x 9' 6" (3.22m x 2.90m) Max Features a range of wall and base units for storage, integrated oven/hob and built in cupboard for storage.