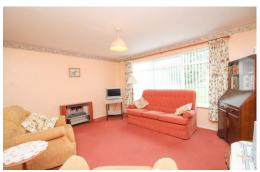

#### **Lounge** 14' 4" x 12' 3" (4.37m x 3.74m)

Lounge benefits a pleasant outlook onto open lawn front garden and treed area.