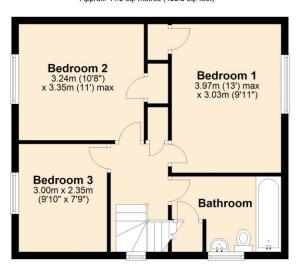

Features W/C and Wash Basin.

**Bedroom 1** 13' 0" x 9' 11" (3.97m x 3.03m)

Benefits from a built in cupboard for storage.

## **Bedroom 2** 11' 0" x 10' 8" (3.35m x 3.24m)

Benefits from a built in cupboard for storage and boasts a lovely view to the surroundings countryside.

## **Bedroom 3** 9' 10" x 7' 9" (3.00m x 2.35m)

The third bedroom also enjoys countryside views and the enclosed rear garden.

## **Bathroom** 9' 8" x 6' 11" (2.95m x 2.10m)

Features built in cupboards for storage. Bath, W/C and Wash Basin.

# **Floorplan**

Ground Floor
Approx. 46.0 sq. metres (494.9 sq. feet)

Dining
Room
2.74m x 3.54m
(9' x 11'7")

Lounge
4.37m x 3.74m
(14'4" x 12'3")

Kitchen
3.26m (10'8") max
x 2.34m (7'8")

WC

First Floor Approx. 44.9 sq. metres (483.5 sq. feet)