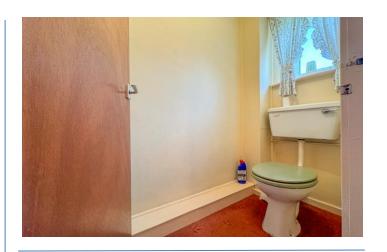

#### **Kitchen** 10' 8" x 7' 8" (3.26m x 2.34m)

Features a range of wall and base units for storage with additional space for white goods and built in cupboards/additional pantry area.

**W/C** 6' 0" x 3' 7" (1.82m x 1.10m)

Features W/C and Wash Basin.

**Bedroom 1** 13' 0" x 9' 11" (3.97m x 3.03m)

Benefits from a built in cupboard for storage.