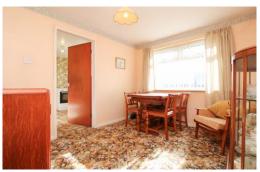

## **Dining Room** 11' 7" x 9' 0" (3.54m x 2.74m)

The separate dining area overlooks the well maintained enclosed rear garden.