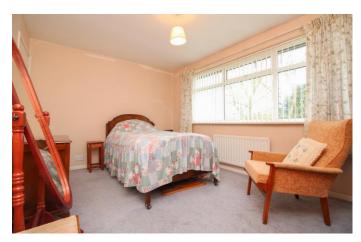

Features W/C and Wash Basin.

**Bedroom 1** 13' 0" x 9' 11" (3.97m x 3.03m)

Benefits from a built in cupboard for storage.