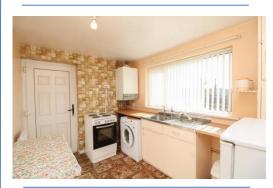

#### **Kitchen** 10' 8" x 7' 8" (3.26m x 2.34m)

Features a range of wall and base units for storage with additional space for white goods and built in cupboards/additional pantry area.

**W/C** 6' 0" x 3' 7" (1.82m x 1.10m)