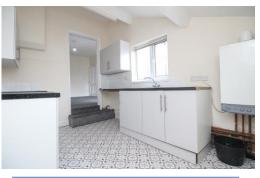

#### Kitchen 11' 0" x 7' 10" (3.36m x 2.40m)

Fitted with a range of wall and base units for storage and space for white goods and stairway access to the rear shared yard.

**Bathroom** 9' 11" x 7' 1" (3.01m x 2.17m) Features a white suite shower, bath, wash basin and W.C.