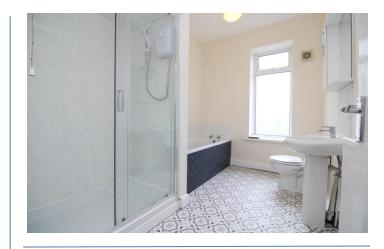

#### Kitchen 11' 0" x 7' 10" (3.36m x 2.40m)

Fitted with a range of wall and base units for storage and space for white goods and stairway access to the rear shared yard.

**Bathroom** 9' 11" x 7' 1" (3.01m x 2.17m) Features a white suite shower, bath, wash basin and W.C.