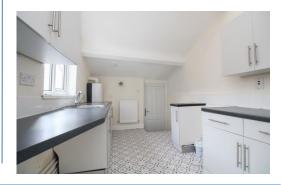

#### Kitchen 11' 0" x 7' 10" (3.36m x 2.40m)

Fitted with a range of wall and base units for storage and space for white goods and stairway access to the rear shared yard.

**Bathroom** 9' 11" x 7' 1" (3.01m x 2.17m) Features a white suite shower, bath, wash basin and W.C.