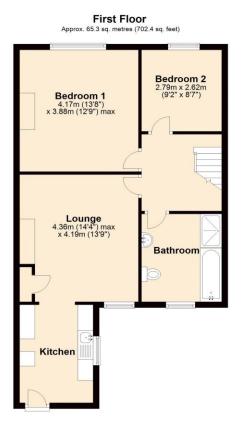

## **Floorplan**

Total area: approx. 65.3 sq. metres (702.4 sq. feet)

## Lounge 14' 4" x 13' 9" (4.36m x 4.19m) Max

Features storage cupboard and open plan access to kitchen.

#### Kitchen 11' 0" x 7' 10" (3.36m x 2.40m)

Fitted with a range of wall and base units for storage and space for white goods and stairway access to the rear shared yard.

**Bathroom** 9' 11" x 7' 1" (3.01m x 2.17m) Features a white suite shower, bath, wash basin and W.C.

**Bedroom 1** *13' 8" x 12' 9" (4.17m x 3.88m) Max* Spacious main bedroom.

**Bedroom 2** 9' 2" x 8' 7" (2.79m x 2.62m)