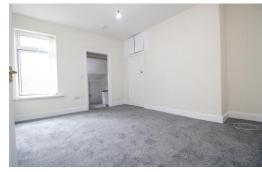

## Lounge 14' 4" x 13' 9" (4.36m x 4.19m) Max

Features storage cupboard and open plan access to kitchen.

**Bedroom 1** *13' 8" x 12' 9" (4.17m x 3.88m) Max* Spacious main bedroom.

**Bedroom 2** 9' 2" x 8' 7" (2.79m x 2.62m)