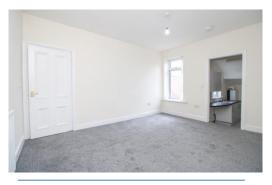

## Lounge 14' 4" x 13' 9" (4.36m x 4.19m) Max

Features storage cupboard and open plan access to kitchen.