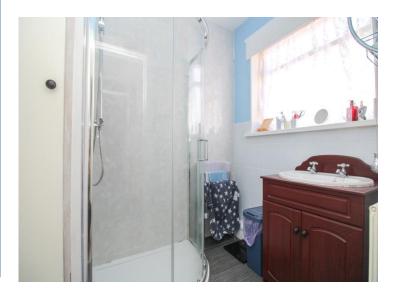

### Wash Room 6' 11" x 6' 2" (2.12m x 1.89m)

Features built in cupboard for storage and white suite shower and wash basin.