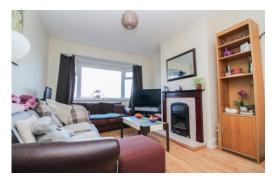

\*\*\*Property With Potential!\*\*\*

Semi Detached Stone House

**Two Bedroom** 

Driveway & Garden Lovely Views Awaiting EPC

Offers Over £120,000

**Lounge** 15' 6" x 10' 8" (4.73m x 3.25m) Max Lounge with bay window and pleasant outlook over the enclosed rear garden and surrounding area.