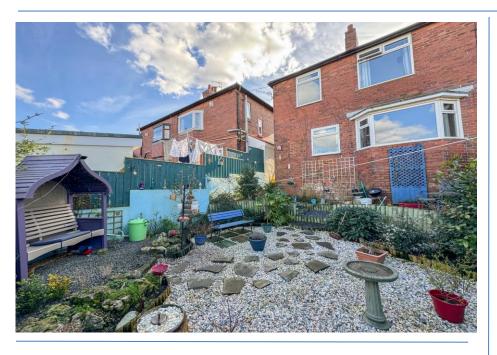

#### Externally 0' 0" x 0' 0" (0m x 0m)

There is a multi vehicle driveway to the front of the property and lovely enclosed garden to the rear. The property is ideally located to public transport links and Blaydon Precinct.