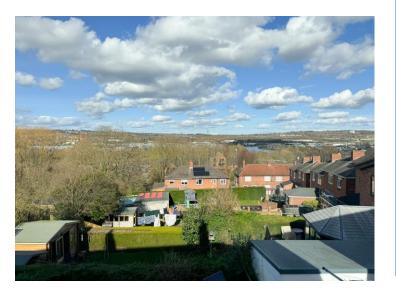

\*\*\*Property With Potential!\*\*\*

Semi Detached Stone House

**Two Bedroom** 

Driveway & Garden Lovely Views Awaiting EPC

Offers Over £120,000

**Lounge** 15' 6" x 10' 8" (4.73m x 3.25m) Max Lounge with bay window and pleasant outlook over the enclosed rear garden and surrounding area.