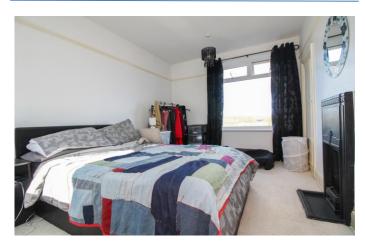

**Kitchen** 10' 7" x 8' 11" (3.23m x 2.71m) Fitted with a range of wall and base units for storage and space for white goods.

**W/C** 5' 9" x 3' 8" (1.74m x 1.12m) Features white suite W/C.

**Bedroom 1** 14' 1" x 10' 10" (4.29m x 3.29m) Max First bedroom benefits from built in storage cupboard and pleasant outlook to surrounding areas.

Bedroom 2 11'2" x 8'9" (3.41m x 2.67m)