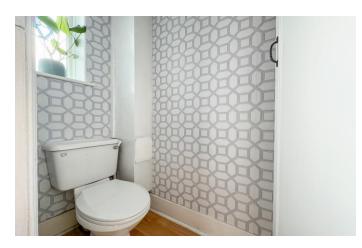

**Kitchen** 10' 7" x 8' 11" (3.23m x 2.71m) Fitted with a range of wall and base units for storage and space for white goods.

**W/C** 5' 9" x 3' 8" (1.74m x 1.12m) Features white suite W/C.

**Bedroom 1** 14' 1" x 10' 10" (4.29m x 3.29m) Max First bedroom benefits from built in storage cupboard and pleasant outlook to surrounding areas.