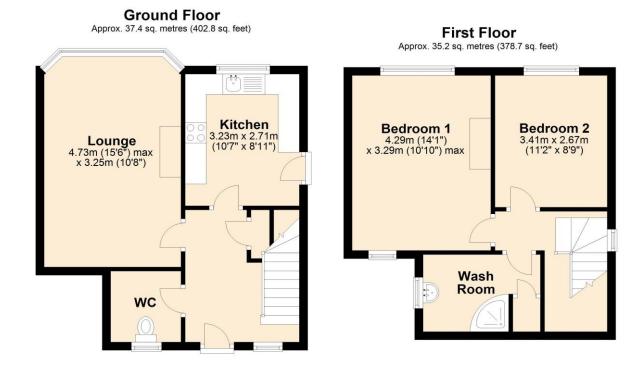

\*\*\*Property With Potential!\*\*\*

Semi Detached Stone House

**Two Bedroom** 

Driveway & Garden Lovely Views Awaiting EPC

Offers Over £120,000

**Lounge** 15' 6" x 10' 8" (4.73m x 3.25m) Max Lounge with bay window and pleasant outlook over the enclosed rear garden and surrounding area.

**Kitchen** 10' 7" x 8' 11" (3.23m x 2.71m) Fitted with a range of wall and base units for storage and space for white goods.

**W/C** 5' 9" x 3' 8" (1.74m x 1.12m) Features white suite W/C.

**Bedroom 1** 14' 1" x 10' 10" (4.29m x 3.29m) Max First bedroom benefits from built in storage cupboard and pleasant outlook to surrounding areas.

Bedroom 2 11'2" x 8'9" (3.41m x 2.67m)

### Wash Room 6' 11" x 6' 2" (2.12m x 1.89m)

Features built in cupboard for storage and white suite shower and wash basin.

# **Floorplan**

Total area: approx. 72.6 sq. metres (781.5 sq. feet)