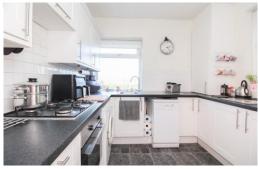

**Kitchen** 10' 7" x 8' 11" (3.23m x 2.71m) Fitted with a range of wall and base units for storage and space for white goods.

**W/C** 5' 9" x 3' 8" (1.74m x 1.12m) Features white suite W/C.

**Bedroom 1** 14' 1" x 10' 10" (4.29m x 3.29m) Max First bedroom benefits from built in storage cupboard and pleasant outlook to surrounding areas.