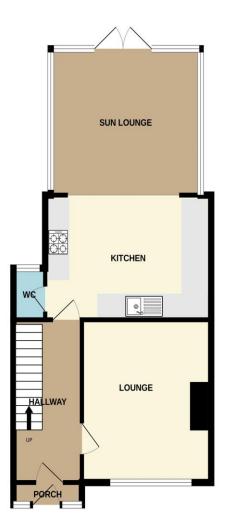

#### **ACCOMMODATION**

**ENTRANCE PORCH** 

**ENTRANCE HALL** 

LOUNGE 13' 2" x 12' 2" (4.01m x 3.71m)

KITCHEN 15' 5" x 10' 1" (4.70m x 3.07m)

OPEN PLAN SUN LOUNGE 13' 11" x 11' 9" (4.24m x 3.58m)

WC