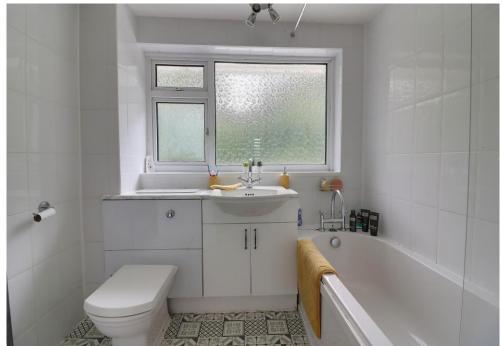

# FIRST FLOOR LANDING

BEDROOM 1 11' 7" x 11' 2" (3.53m x 3.40m)

BEDROOM 2 13' 4" x 8' 4" (4.06m x 2.54m)

BEDROOM 3 10' 3" x 8' 4" (3.12m x 2.54m)

**BATHROOM** 