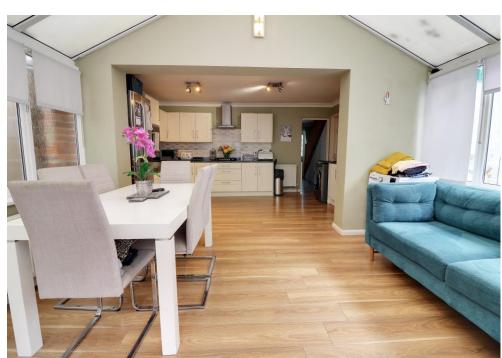

### **DESCRIPTION**

We are delighted to offer for sale this superb 3 bedroom extended property located in a very popular area in Cowplain. We believe this property is an ideal first time purchase and internal viewings are very strongly advised. The property boasts 3 nicely sized first floor bedrooms, a modern bathroom suite, large lounge, additional WC and a fabulous open plan kitchen/sun lounge. Externally there is a lovely rear garden backing onto the local nature reserve and a garage with additional parking. Greenfield Crescent is located close to popular local schools and green spaces and early interest is expected. Call today to arrange your viewing.

#### **ACCOMMODATION**

**ENTRANCE PORCH** 

**ENTRANCE HALL** 

LOUNGE 13' 2" x 12' 2" (4.01m x 3.71m)

KITCHEN 15' 5" x 10' 1" (4.70m x 3.07m)

OPEN PLAN SUN LOUNGE 13' 11" x 11' 9" (4.24m x 3.58m)

WC