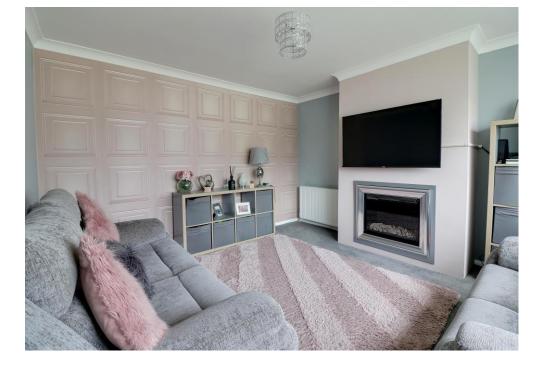

#### **ACCOMMODATION**

**ENTRANCE PORCH** 

**ENTRANCE HALL** 

LOUNGE 13' 2" x 12' 2" (4.01m x 3.71m)

KITCHEN 15' 5" x 10' 1" (4.70m x 3.07m)

OPEN PLAN SUN LOUNGE 13' 11" x 11' 9" (4.24m x 3.58m)

WC