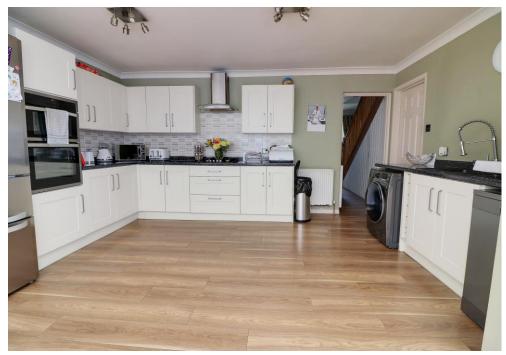

#### **ACCOMMODATION**

**ENTRANCE PORCH** 

**ENTRANCE HALL** 

LOUNGE 13' 2" x 12' 2" (4.01m x 3.71m)

KITCHEN 15' 5" x 10' 1" (4.70m x 3.07m)

OPEN PLAN SUN LOUNGE 13' 11" x 11' 9" (4.24m x 3.58m)

WC