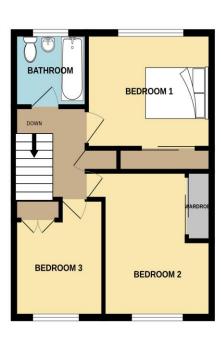

# FIRST FLOOR LANDING

BEDROOM 1 11' 7" x 11' 2" (3.53m x 3.40m)

BEDROOM 2 13' 4" x 8' 4" (4.06m x 2.54m)

BEDROOM 3 10' 3" x 8' 4" (3.12m x 2.54m)

**BATHROOM** 